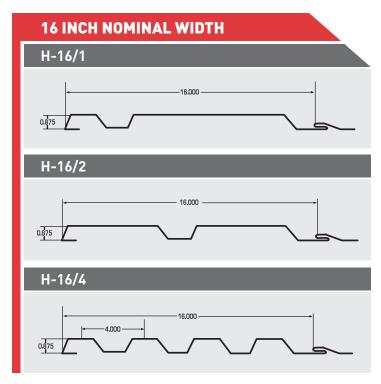

## Englert "H" Series Wall Panels System

The **Englert H-12 and H-16** are multi-purpose metal wall panels designed for horizontal and vertical applications. The Englert H-12 is a 12" coverage panel, and the H-16 Panel provides 16" of coverage, both panels are 7/8" deep, with a fastening leg, and lock, that is concealed. Both panels are 7/8" deep, with ribs uniformly spaced at 4" on center. The standard product offering for H-12 and H-16 metal wall panels is 24 gauge Galvalume steel, with an ULTRA-Cool™, Kynar 500® paint finish. 22 gauge, .032, and .040 Aluminum are also available by request.

## Why Use Englert Horizontal Wall Panel System?

- Hidden Fasteners
- Multi-Purpose Panel
- Extruded Rib Appearance
- Available in 24 or 22 Ga