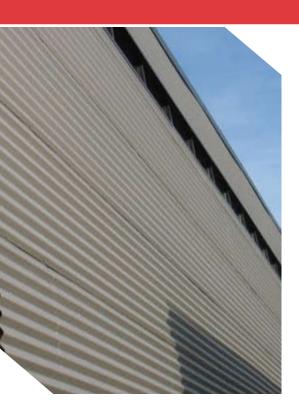

## "H" SERIES WALL PANEL SYSTEM

Englert offers a full line of commercial/industrial wall panels, available in a wide range of colors all in a Kynar 500® paint finish that meet specific aesthetic and corrosion resistance requirements. Architects and builders can choose from a variety of Englert's economical and durable wall panel systems, suitable for use in pre-engineered metal building applications, agricultural structures, commercial buildings and industrial buildings.

## Englert "H" Series Wall Panels System

The **Englert H-12 and H-16** are multi-purpose metal wall panels designed for horizontal and vertical applications. The Englert H-12 is a 12" coverage panel, and the H-16 Panel provides 16" of coverage, both panels are 7/8" deep, with a fastening leg, and lock, that is concealed. Both panels are 7/8" deep, with ribs uniformly spaced at 4" on center. The standard product offering for H-12 and H-16 metal wall panels is 24 gauge Galvalume steel, with an ULTRA-Cool™, Kynar 500® paint finish. 22 gauge, .032, and .040 Aluminum are also available by request.