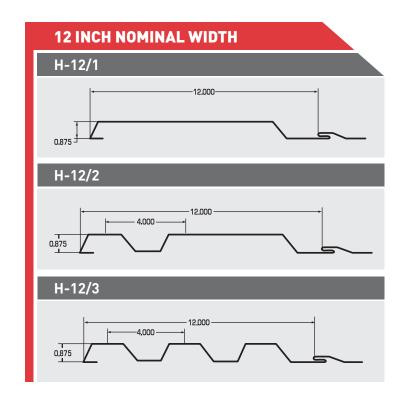

## Englert "H" Series Wall Panels System

The **Englert H-12 and H-16** are multi-purpose metal wall panels designed for horizontal and vertical applications. The Englert H-12 is a 12" coverage panel, and the H-16 Panel provides 16" of coverage, both panels are 7/8" deep, with a fastening leg, and lock, that is concealed. Both panels are 7/8" deep, with ribs uniformly spaced at 4" on center. The standard product offering for H-12 and H-16 metal wall panels is 24 gauge Galvalume steel, with an ULTRA-Cool™, Kynar 500® paint finish. 22 gauge, .032, and .040 Aluminum are also available by request.

## Why Use Englert Horizontal Wall Panel System?

- Hidden Fasteners
- Multi-Purpose Panel
- Extruded Rib Appearance
- Available in 24 or 22 Ga