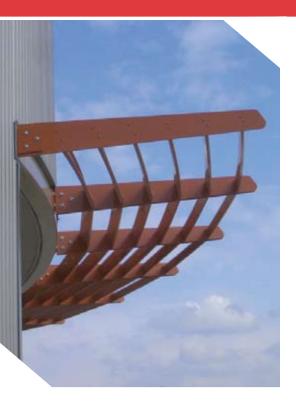

## **ENGLERT SUNSCREENS**

Capable of accommodating a variety of window configurations, **Englert SunScreens** give architects the opportunity to employ more creativity and functionality.

Englert's line of non-operable sunscreens can be manufactured to accommodate the simplest, and most complex building curves, and are designed to meet applicable ASTM standards.

## **ENGLERT SUNSCREENS**

Englert offers a wide range of exterior sun control devices, custom fit for your design needs. **Englert SunScreens** are a functional and aesthetic addition to any building and can positively impact the energy efficiency and LEED classification of any project.

## **SYSTEM INFO**

- Spans/Sizes:
  Up to 15' Spans, Up to 6' Projections
- Colors/Finishes:Kynar, Powder, Coat Anodized
- Mounting Options:
  Cantilevered, Suspended, Bottom
  Supported, Vertical, Trellis
- Wide Variety of Blade Shapes and Outrigger Options
- Fully Customizable
- Engineered For Each Project