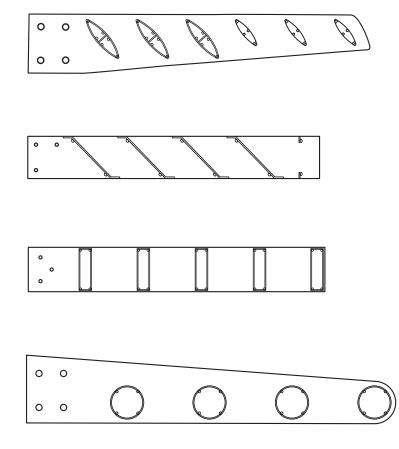

## **SYSTEM INFO**

- Spans/Sizes:
  Up to 15' Spans, Up to 6' Projections
- Colors/Finishes:Kynar, Powder, Coat Anodized
- Mounting Options:
  Cantilevered, Suspended, Bottom
  Supported, Vertical, Trellis
- Wide Variety of Blade Shapes and Outrigger Options
- Fully Customizable
- Engineered For Each Project