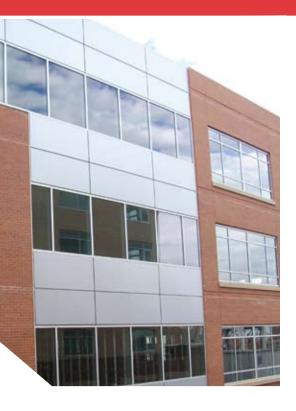

## CWP 800 WALL PANEL SYSTEM

Capable of accommodating a variety of geometric shapes, Englert ACM wall panels give architects the opportunity to employ more imaginative and creative designs. They are available in a variety of standard and custom colors, all in a premium Kynar 500° PVDF resin-based coating.

Englert's full line of aluminum composite wall panels can be formed to accommodate the simplest and most complex geometry, including curves. The wall panels are designed to meet all applicable ASTM tests, as well as for impact resistance.

## **ENGLERT CWP 800 WALL PANEL SYSTEM**

The **Englert CWP 800** is a high performance composite metal wall panel infill system designed to fully integrate into aluminum window systems. These wall panels can be fabricated to custom sizes and may be used as replacement or accent panels within the window system.