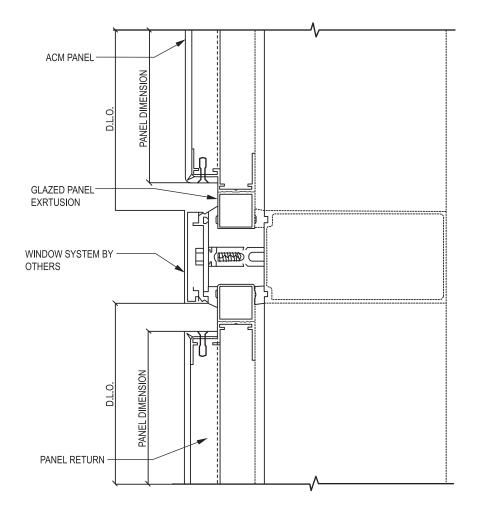

## **ENGLERT CWP 800 WALL PANEL SYSTEM**

The **Englert CWP 800** is a high performance composite metal wall panel infill system designed to fully integrate into aluminum window systems. These wall panels can be fabricated to custom sizes and may be used as replacement or accent panels within the window system.

## **SYSTEM INFO**

- Approximately 2 PSF Panel Weight
- Variable Joint Widths Available
- Up to 5' x 15' Panel Sizes
- Insulation Options
- Flush Options
- Up to 30 Year Finish Warranty