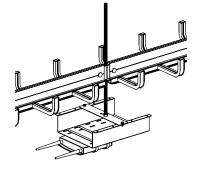

When hanging under center spine or ladder tray, extend thread rod past normal tray hanger and attach support bar at the end of the rod.

Note: This picture also depicts an alternative for hanging the Access Point by strapping underneath the bracket.