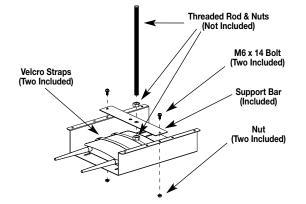

## Installation onto Threaded Rod or underneath Center Spine/Ladder Tray

Secure Access Point to bracket using velcro straps through slot openings in bracket. Attach support bar to bracket with included bolts & nuts. Attach threaded rod to bar, using a nut on each side to secure. Use correct hole in support bar to fit your threaded rod size (1/4" & 1/2" [6.4mm & 12.7mm] provided).