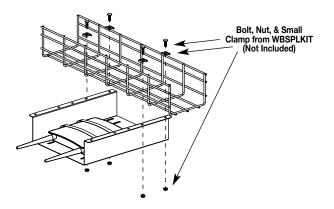

## Installation underneath Wire Basket Tray

With Wire Basket trays less than 12" [305mm] wide, bracket may be hung sideways at a right angle to the direction of the tray. Secure bracket to tray using hardware shown through holes in bracket flanges.

Bracket attaches to wire baskets of 12" [305mm] or wider the same as with smaller tray, except that the bracket may be installed inline with the tray.