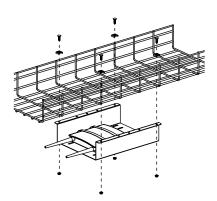

## Installation underneath Wire Basket Tray

With Wire Basket trays less than 12" [305mm] wide, bracket may be hung sideways at a right angle to the direction of the tray. Secure bracket to tray using hardware shown through holes in bracket flanges.

Bracket attaches to wire baskets of 12" [305mm] or wider the same as with smaller tray, except that the bracket may be installed inline with the tray.