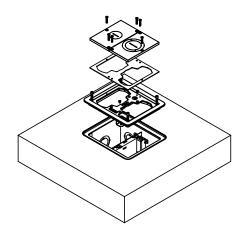

### **TERRAZZO INSTALLATION:**

Follow box instructions for a concrete pour. Once concrete is cured, remove mudcap from boxes.

Attach FP-CTR flange and cover using the four (4) #10-24 screws provided.

Pour terrazzo finish to top edge of flange and cover.

After the terrazzo has set and all floor polishing is completed you can now continue the activation by replacing the FP-CTR cover with a Floor Port Series Cover (sold separately) and adjust height of cover using the provided shims to ensure that cover is flush with the flange edge.

NOTE: FPFFTC Cover shown in illustration. FP-CTR Trim Ring also works with FloorPort Series Covers FPCTC and FPBTC.

Installation Instructions No: 1 010 620 0512

60 Woodlawn Street West Hartford, CT 06110 1.877.BY.LEGRAND (295.3472) www.legrand.us