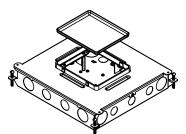

### **TERRAZZO INSTALLATION:**

Follow box instructions for a concrete pour. Once concrete is cured, remove mudcap from boxes.

Attach FP-CTR flange and cover using the four (4) #10-24 screws provided.

Pour terrazzo finish to top edge of flange and cover.

After the terrazzo has set and all floor polishing is completed you can now continue the activation by replacing the FP-CTR cover with a Floor Port Series Cover (sold separately) and adjust height of cover using the provided shims to ensure that cover is flush with the flange edge.