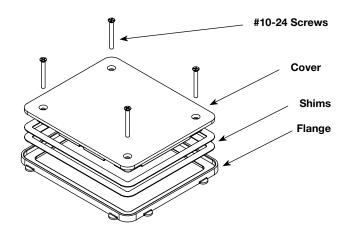

### **TERRAZZO INSTALLATION:**

Follow box instructions for a concrete pour. Once concrete is cured, remove mudcap from boxes.

Attach FP-CTR flange and cover using the four (4) #10-24 screws provided.

Pour terrazzo finish to top edge of flange and cover.

After the terrazzo has set and all floor polishing is completed you can now continue the activation by replacing the FP-CTR cover with a Floor Port Series Cover (sold separately) and adjust height of cover using the provided shims to ensure that cover is flush with the flange edge.

NOTE: FPFFTC Cover shown in illustration. FP-CTR Trim Ring also works with FloorPort Series Covers FPCTC and FPBTC.

Installation Instructions No: 1 010 620 0512

60 Woodlawn Street West Hartford, CT 06110 1.877.BY.LEGRAND (295.3472) www.legrand.us