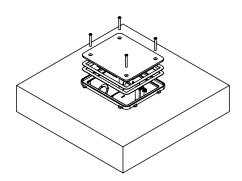

### **TERRAZZO INSTALLATION:**

Follow box instructions for a concrete pour. Once concrete is cured, remove mudcap from boxes.

Attach FP-CTR flange and cover using the four (4) #10-24 screws provided.

Pour terrazzo finish to top edge of flange and cover.

After the terrazzo has set and all floor polishing is completed you can now continue the activation by replacing the FP-CTR cover with a Floor Port Series Cover (sold separately) and adjust height of cover using the provided shims to ensure that cover is flush with the flange edge.