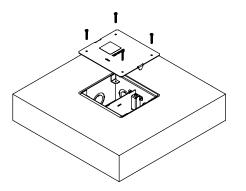

### **TERRAZZO INSTALLATION:**

Follow box instructions for a concrete pour. Once concrete is cured, remove mudcap from boxes.

Attach FP-CTR flange and cover using the four (4) #10-24 screws provided.

Pour terrazzo finish to top edge of flange and cover.