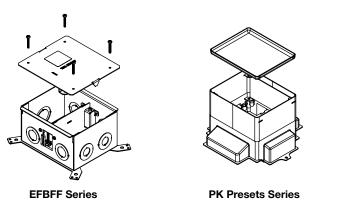

## Catalog Number(s): FP-CTR - For use with RFB2, RFB4, RFB6, PK Presets & EFBFF

Country of Origin: Made in U.S.

#### FINISHED CONCRETE FLOOR INSTALLATION:

Remove and discard steel plate mud cap.

**RFB2 Series** 

**RFB4 Series** 

**RFB6 Series** 