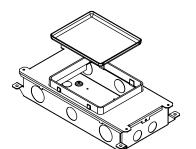

#### FINISHED CONCRETE FLOOR INSTALLATION:

Remove and discard steel plate mud cap.

**RFB2 Series** 

**RFB4 Series** 

**RFB6 Series** 