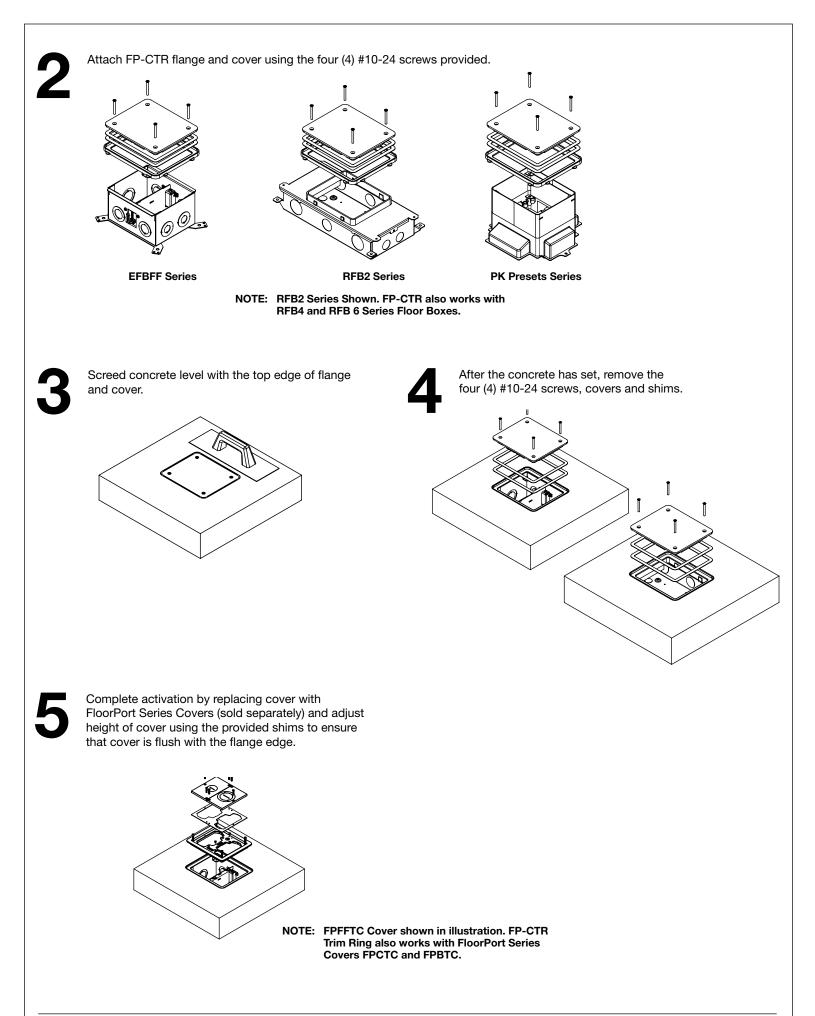

### **TERRAZZO INSTALLATION:**

Follow box instructions for a concrete pour. Once concrete is cured, remove mudcap from boxes.

Attach FP-CTR flange and cover using the four (4) #10-24 screws provided.

Pour terrazzo finish to top edge of flange and cover.

After the terrazzo has set and all floor polishing is completed you can now continue the activation by replacing the FP-CTR cover with a Floor Port Series Cover (sold separately) and adjust height of cover using the provided shims to ensure that cover is flush with the flange edge.

NOTE: FPFFTC Cover shown in illustration. FP-CTR Trim Ring also works with FloorPort Series Covers FPCTC and FPBTC.

Installation Instructions No: 1 010 620 0512

60 Woodlawn Street West Hartford, CT 06110 1.877.BY.LEGRAND (295.3472) www.legrand.us