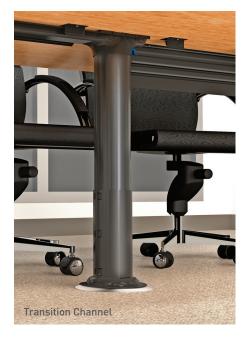

### InteGreat™ Transition Channel

Hassle-free maintainability and configurability with the least disruptions, thanks to an easy opening boot and channel.

**Attractive, durable construction** features aluminum and black nonmetallic.