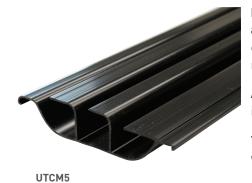

## InteGreat™ Cable Management

**Easy-to-cut to length** allows you to adapt to a variety of table lengths for quick and easy installation.

**Sleek, stylish room aesthetics** with tangle-free, clutter-free cord and cable management.

**Attractive, durable construction** in black nonmetallic.

**Totally compatible** with InteGreat Transition Channel.