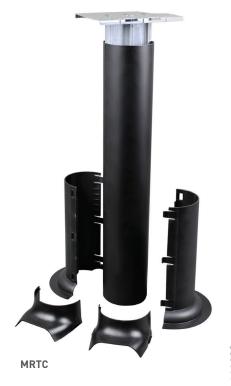

### InteGreat™ Transition Channel

# **Quick and easy installation** with no special tools required.

and cable management.

**Sleek, stylish room aesthetics** with tangle-free, clutter-free cord

**Easy ordering and installation** with one kit that contains everything you need to complete your installation.

Hassle-free maintainability and configurability with the least disruptions, thanks to an easy opening boot and channel.

**Attractive, durable construction** features aluminum and black nonmetallic.