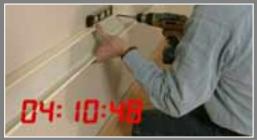

## Wiremold Prewired Raceway

Wiremold prewired raceway arrives labeled so all the components are in the right place. There's less material handling and no going back for missing parts.

The electrician simply installs prewired sections. There's no measuring, no cutting, no wire clips, and no wiring up individual receptacles.