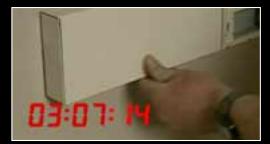

## Wiremold Prewired Raceway

Wiremold prewired raceway arrives labeled so all the components are in the right place. There's less material handling and no going back for missing parts.

The electrician simply installs prewired sections. There's no measuring, no cutting, no wire clips, and no wiring up individual receptacles.

After connecting pigtails, precut covers complete a perfect job – in one-third the time.

 Total elapsed time 3:30 (8:00 AM to 11:30 AM)
It's not even lunchtime!