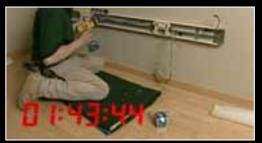

## Field-wired Raceway

Field wiring this job requires 125 parts and pieces – and lots of material handling.

The electrician has to measure, cut, and install base sections individually.

After inserting dividers, wires are pulled, wire clips added, and receptacles are wired up and installed. After more measuring and cutting, covers are installed.

Total elapsed time 9:43 (8:00 AM to 5:43 PM) It's a long day!

Call 800-621-0049 or visit www.wiremold.com