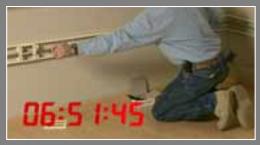

## Field-wired Raceway

Field wiring this job requires 125 parts and pieces – and lots of material handling.

The electrician has to measure, cut, and install base sections individually.

After inserting dividers, wires are pulled, wire clips added, and receptacles are wired up and installed. After more measuring and cutting, covers are installed.