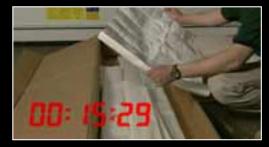

## Wiremold Prewired Raceway

Wiremold prewired raceway arrives labeled so all the components are in the right place. There's less material handling and no going back for missing parts.

The electrician simply installs prewired sections. There's no measuring, no cutting, no wire clips, and no wiring up individual receptacles.

After connecting pigtails, precut covers complete a perfect job – in one-third the time.

 Total elapsed time 3:30 (8:00 AM to 11:30 AM)
It's not even lunchtime!