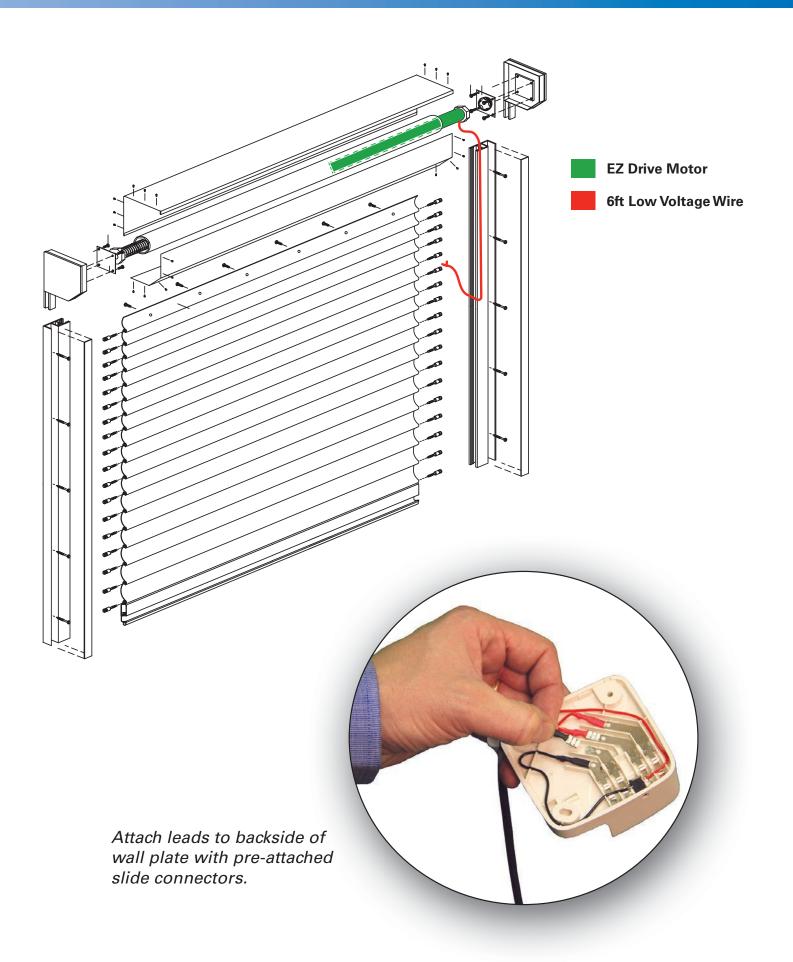

#### 1.) Introduction

EZ Drive is a complete operating system for window roller shutters. It permits easy operation of a window shutter. The system consists of the following components:

- Controller/Battery
- Low Voltage Tube Motor
- Wall Plate
- Charger

#### 3.) Operation of Shutter

The controller must be inserted into the wall plate, specific with the roller shutter you wish to operate.

- 1. Slide the controller into the wall plate until the bottom is flush.
- 2. To raise the shutter, press the "up" button. The shutter will automatically stop at the fully up position. (When the shutter is operating the green light will illuminate)
- 3. To lower the shutter, press the "down" button. The shutter will automatically stop once in the fully down position.
- 4. To stop the shutter at ant time, press the "stop" button.
- 5. To operate a different shutter, remove the controller from the wall plate where it is currently located and then repeat steps 1-4.