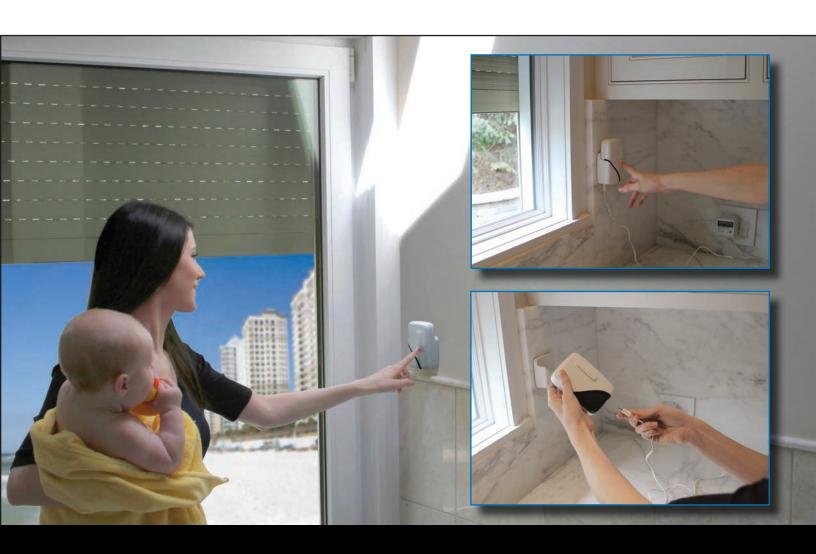

#### 3.) Operation of Shutter

The controller must be inserted into the wall plate, specific with the roller shutter you wish to operate.

- 1. Slide the controller into the wall plate until the bottom is flush.
- 2. To raise the shutter, press the "up" button. The shutter will automatically stop at the fully up position. (When the shutter is operating the green light will illuminate)
- 3. To lower the shutter, press the "down" button. The shutter will automatically stop once in the fully down position.
- 4. To stop the shutter at ant time, press the "stop" button.
- 5. To operate a different shutter, remove the controller from the wall plate where it is currently located and then repeat steps 1-4.

There are two ways the battery can be charged. Directly through the controller's charging socket or through the socket on the wall plate (The controller must be placed in the wall plate). It is recommended to leave the charger connected to mains and plugged in. This enables the controller to automatically charge when required.