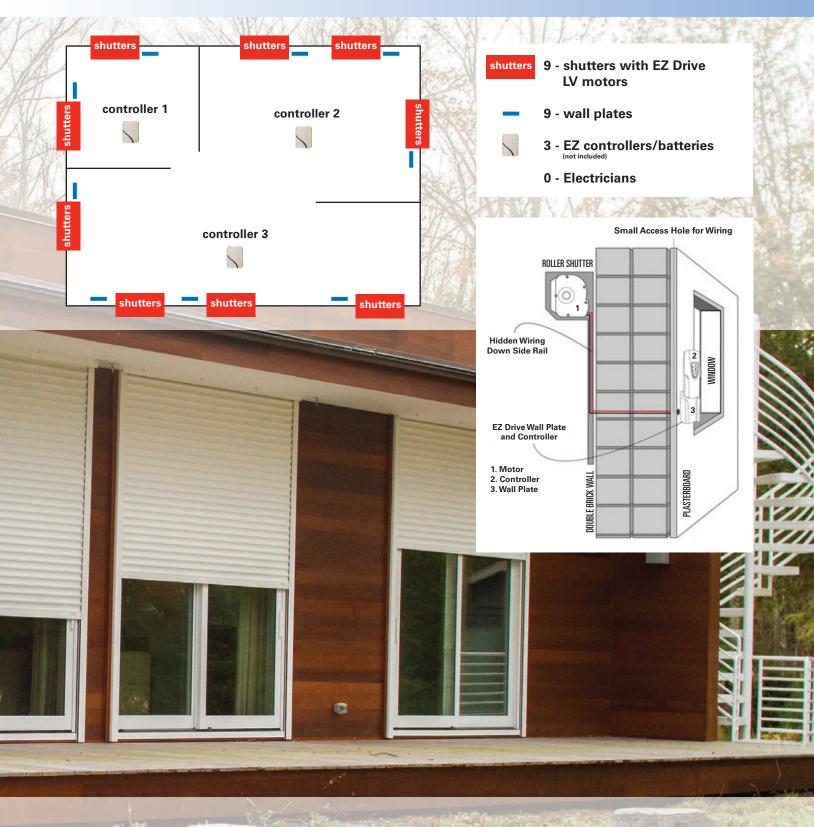

## Low Voltage EZ Drive System

QMI's EZ Drive System is a complete operating system for roller shutters. It permits easy operation of a window or patio door shutter.

No power, no problem; The EZ Drive is battery powered up to 40 operations per charge.

EZ Drive • EZ Install • EZ Operator

- Up to 70 sq.ft. shutters
- Easy installation without separate electrical contractor.
- Insert controller into wall plate, operate shutter with single button. Move controller to next wall plate and push up or down.

Any number of controllers can be used in a single installation. Any genuine EZ Drive controller can be used in any genuine EZ Drive wall plate.