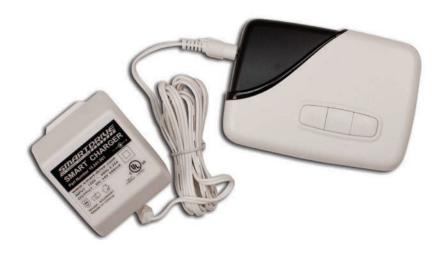

#### 1.) Introduction

EZ Drive is a complete operating system for window roller shutters. It permits easy operation of a window shutter. The system consists of the following components:

- Controller/Battery
- Low Voltage Tube Motor
- Wall Plate
- Charger

#### 4.) Controller Charging

Battery charging is done using the charger supplied with the controller.

The controller is powered using rechargeable NiMH batteries. Once charged, the controller should perform approximately 40 shutter operations before requiring **charging**. (Number of shutter operations depends on shutter size)