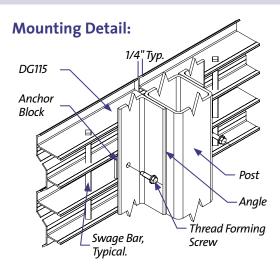

### DG115 Features & Benefits:

- Manufactured using 6000 series alloy aluminum blade extrusions.
- Designed to emulate popular metal façades while maintaining a lightweight, economical and weather resistant construction.
- Capable of clear spans up to 96" at a 40 PSF load.
- Available in multiple configurations to allow for different percentages of visual block and open area.
- A channel frame can be provided for installation into façade openings.
- Custom spacing & finishes available.
- Extremely versatile can be used for fences, gates, privacy screens, sunshades and drainable canopy infills.
- Meets LEED requirements for MR4.2 (20% recycled content)
- Made in USA