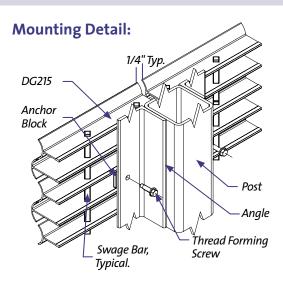

### DG215 Features & Benefits:

- Manufactured using 6000 series alloy aluminum blade extrusions.
- Designed to emulate popular metal façades while maintaining a lightweight, economical and weather resistant construction.
- Capable of clear spans up to 96" at a 40 PSF load.
- Available in multiple configurations to allow for different percentages of visual block and open area.
- A channel frame can be provided for installation into façade openings.
- Custom spacing & finishes available.
- Extremely versatile can be used for fences, gates, privacy screens, sunshades and drainable canopy infills.
- Meets LEED requirements for MR4.2 (20% recycled content)
- Made in USA