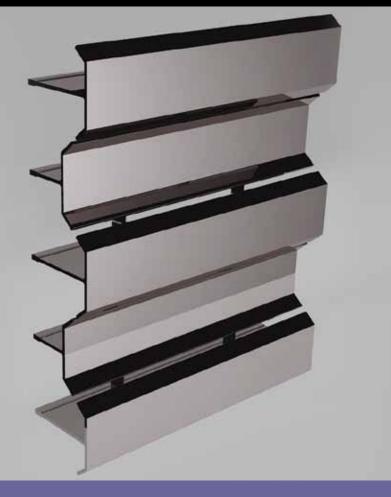

The profile and spacing of the DG115 matches standard corrugated metal sheets. This extends the sight lines of these elements in a free standing feature on the roof top of a building or at grade.

OGi Architectural Metal Solutions