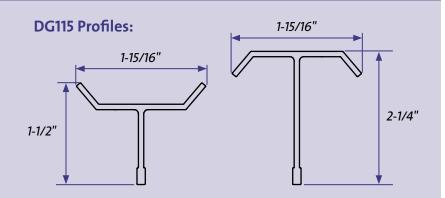

### DG115 Features & Benefits:

- Manufactured using 6000 series alloy aluminum blade extrusions.
- Designed to emulate popular metal façades while maintaining a lightweight, economical and weather resistant construction.
- Capable of clear spans up to 96" at a 40 PSF load.
- Available in multiple configurations to allow for different percentages of visual block and open area.
- A channel frame can be provided for installation into façade openings.
- Custom spacing & finishes available.
- Extremely versatile can be used for fences, gates, privacy screens, sunshades and drainable canopy infills.
- Meets LEED requirements for MR4.2 (20% recycled content)
- Made in USA