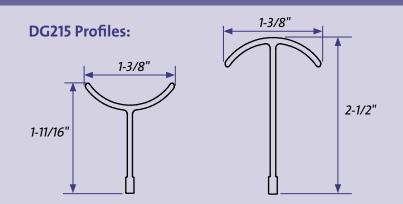

### DG215 Features & Benefits:

- Manufactured using 6000 series alloy aluminum blade extrusions.
- Designed to emulate popular metal façades while maintaining a lightweight, economical and weather resistant construction.
- Capable of clear spans up to 96" at a 40 PSF load.
- Available in multiple configurations to allow for different percentages of visual block and open area.
- A channel frame can be provided for installation into façade openings.
- Custom spacing & finishes available.
- Extremely versatile can be used for fences, gates, privacy screens, sunshades and drainable canopy infills.
- Meets LEED requirements for MR4.2 (20% recycled content)
- Made in USA

The curves of the DG215 are intended to offer a softer geometry that still brings depth and a unique character.

OGi Architectural Metal Solutions an Ohio Gratings Company 5299 Southway Street SW ■ Canton, OH 44706 ■ www.ohiogratings.com 1-800-321-9800 ■ Fax 330-477-7872