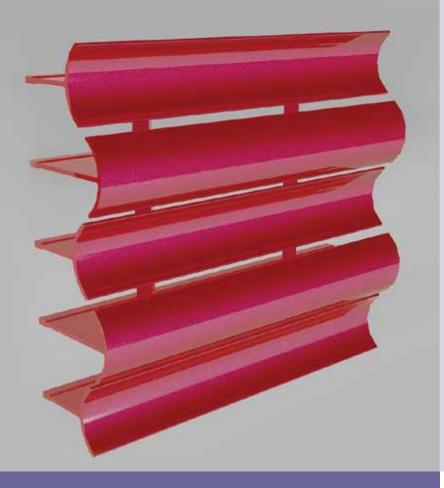

The curves of the DG215 are intended to offer a softer geometry that still brings depth and a unique character.

OGi Architectural Metal Solutions an Ohio Gratings Company 5299 Southway Street SW ■ Canton, OH 44706 ■ www.ohiogratings.com 1-800-321-9800 ■ Fax 330-477-7872