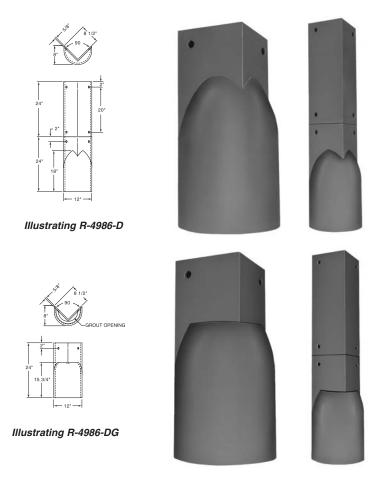

# R-4986-D and R-4986-DG

### Wheel Guard

### **Heavy Duty**

Wheel Guards are 3/4 round castings manufactured to be installed at garage door type entrances or outside corners of buildings. They provide protection from impact of vehicles that may be entering or travelling very close to these areas of the building. Anchor holes are furnished in the guards for bolting directly to the building. If the specification requires the wheel guards to be filled with grout, openings are provided to accomodate this (order **R-4986-DG**).

Guards are available with or without extensions.

Guard bases are normally imbedded about 1" in concrete to insure proper base anchorage.