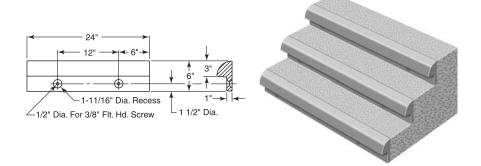

# R-4986-D and R-4986-DG

### Wheel Guard

### **Heavy Duty**

Wheel Guards are 3/4 round castings manufactured to be installed at garage door type entrances or outside corners of buildings. They provide protection from impact of vehicles that may be entering or travelling very close to these areas of the building. Anchor holes are furnished in the guards for bolting directly to the building. If the specification requires the wheel guards to be filled with grout, openings are provided to accomodate this (order **R-4986-DG**).

Guards are available with or without extensions.

Guard bases are normally imbedded about 1" in concrete to insure proper base anchorage.



# R-4987 Stair Nosing

# **Heavy Duty**