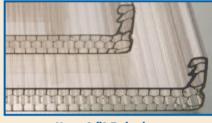

## WHAT IS NANO-CELL® TECHNOLOGY?

Wide Cell Technology
Standard Polycarbonate Sheet

- Nano-Cell® technology provides precision engineered extrusions with cell sizes smaller than 0.18", up to ten times more cell structure than standard wide cell panels!
- Like a roof with smaller spans between truss supports, the Nano-Cell® panel provides superior long term performance.