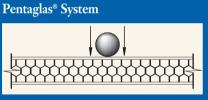

## WHAT IS NANO-CELL® TECHNOLOGY?

Wide Cell Technology
Standard Polycarbonate Sheet

- Nano-Cell® technology provides precision engineered extrusions with cell sizes smaller than 0.18", up to ten times more cell structure than standard wide cell panels!
- Like a roof with smaller spans between truss supports, the Nano-Cell® panel provides superior long term performance.