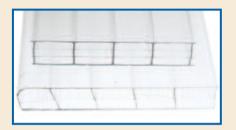

## WHAT IS NANO-CELL® TECHNOLOGY?

Wide Cell Technology
Standard Polycarbonate Sheet

- Nano-Cell® technology provides precision engineered extrusions with cell sizes smaller than 0.18", up to ten times more cell structure than standard wide cell panels!
- Like a roof with smaller spans between truss supports, the Nano-Cell® panel provides superior long term performance.