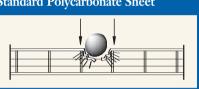

## WHAT IS NANO-CELL® TECHNOLOGY?

Wide Cell Technology
Standard Polycarbonate Sheet

- Nano-Cell® technology provides precision engineered extrusions with cell sizes smaller than 0.18", up to ten times more cell structure than standard wide cell panels!
- Like a roof with smaller spans between truss supports, the Nano-Cell® panel provides superior long term performance.