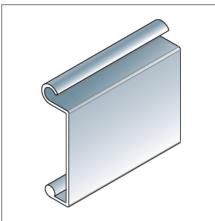

#### **Extruded Aluminum Flat Slat**

#### Standard:

Extruded aluminum flat slat profile flat faced slat

Pitch\*: 1.5"