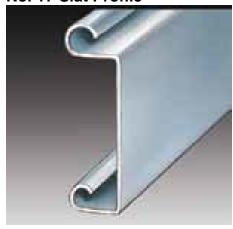

### No. 17 Slat Profile

#### Standard:

2" Flat-faced slat

#### Available:

Up to 20-gauge steel or stainless steel Up to 16-gauge aluminum (mill, clear or bronze anodized).

Pitch\*: 1.6"