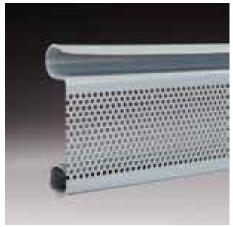

## Secur-Vent® Ventilated Slat

#### Standard:

Perforated slat with 1/16" diameter holes 22-gauge steel or stainless steel Offers 20-25% open area over length of slat

Available: No. 17 flat slat up to 14' wide x 12' high

Pitch\*: 1.6"

<sup>\*</sup>Pitch is the distance between the top and bottom rotations of the slat (articulation distance).