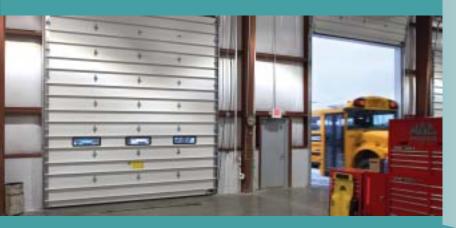

# STEEL SECTIONALS

# A Door as Tough as Your Application.

Wayne-Dalton's Steel Sectional Doors offer rugged strength and durability with a wide array of features and options that make them a great choice for nearly any commercial or industrial application.

Available in a full range of styles and thicknesses, the Wayne-Dalton line of Steel Sectional Doors gives architects, contractors and building owners the flexibility they need to find the door that is the best fit for a specific opening. Every Wayne-Dalton door is engineered and built with an eye toward quality and durability, utilizing hot-dipped galvanized steel skins and stiles that range from 16 to 24 gauge.