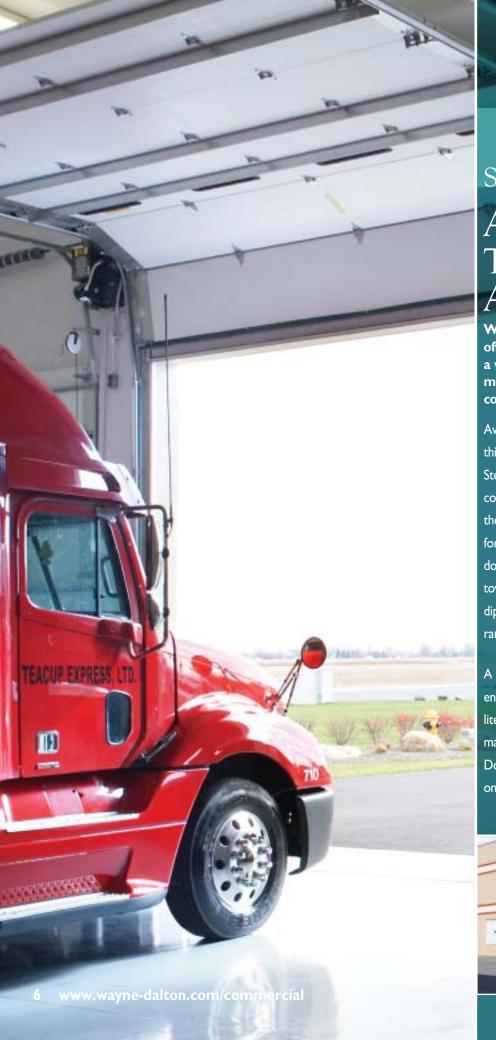

# The Commercial Standard for Insulated Doors.

Designed to provide premium thermal efficiency, superior strength and a long, virtually maintenance-free life, Wayne-Dalton's Thermospan® doors outperform most other conventional insulated steel doors.

Thermospan doors are manufactured using a patented manufacturing process, during which the polyurethane core is continuously foamed-in-place between the outer and inner skins, forming a homogenous sandwich of steel/polyurethane/steel. This process creates outstanding thermal, strength and bonding characteristics which combine to make Thermospan doors an excellent choice for a variety of commercial applications.

Thermospan doors also feature patented integral roll-formed struts, providing the highest strength-to-weight ratios. And the pre-painted, hot-dipped galvanized steel skins contribute to a long, maintenance-free life. Optional windload engineering makes them ideal even in hurricane-prone areas.