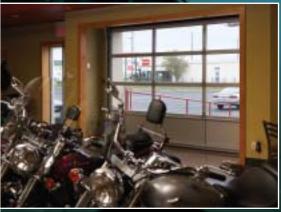

# ALUMINUM FULL-VIEW The Sturdy Service

# The Sturdy Service Door with a View.

Wayne-Dalton's Aluminum Full-View doors are the ideal choice when visibility and light transmission are second only to aesthetics.

Ideal for commercial applications, such as service stations, car washes and auto dealerships, Aluminum Full-View sectional doors are weather-resistant and virtually maintenance-free. Aluminum Full-View doors feature an aluminum bottom section with three to seven clear upper sections, depending on the size of the door.

#### FULL-VIEW 451/452

Wayne-Dalton's Aluminum Full-View doors help create a pleasant interior environment while offering a warm and open look from the exterior.

- Maximize light and visibility
- Standard sizes up to 16'2" Wide and 16'1" High
- Choose from DSB glass, acrylic, polycarbonate, thick plate glass or wired polish glass panels.