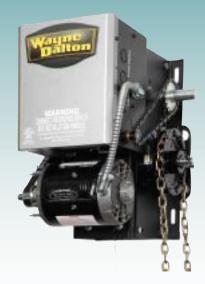

# Wayne-Dalton offers a complete selection of electric door operator systems.

Complete your professional door package by enhancing the performance of your Wayne-Dalton door with a Wayne-Dalton electric operator. If you are going to specify the best commercial door available, insist on the best commercial operating system as well.

#### ELECTRIC DOOR OPENER

- Trolley type for standard lift applications.
- Jackshaft type for high lift and vertical lift applications.
- Emergency chain hoist operators available.
- · Left or right mounting.
- · Safety systems available.