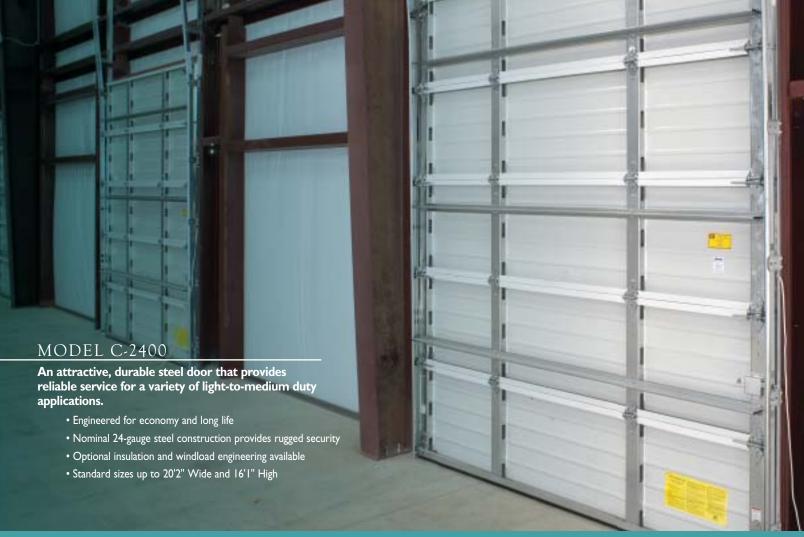

#### MODEL C-20

Designed for rugged durability, the Wayne-Dalton C-20 has been tested and proven to be stronger than the competition.

- Excellent strength and durability
- Standard sizes up to 28'2" Wide and 22'1" High
- Heavy-duty 20-gauge steel construction
- Optional insulation and windload engineering

#### MODEL C-24

The Wayne-Dalton C-24 is among the most rugged steel sectional door on the market.

- Proven strength and durability
- Standard sizes up to 30'2" Wide and 22'1" High
- True 24-gauge steel construction
- · Optional insulation and windload engineering