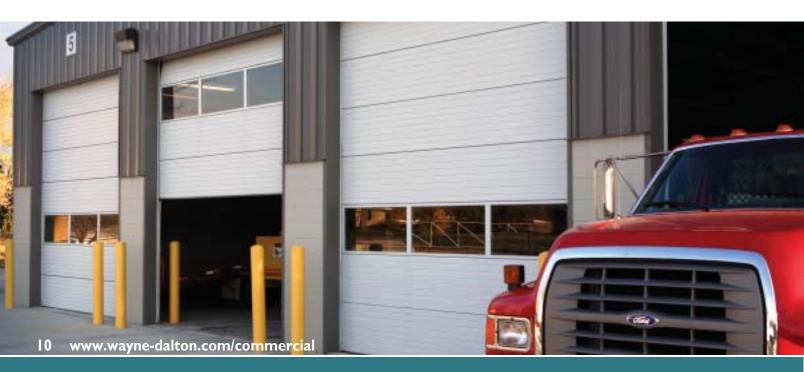

# STEEL SECTIONALS

# A Door as Tough as Your Application.

Wayne-Dalton's Steel Sectional Doors offer rugged strength and durability with a wide array of features and options that make them a great choice for nearly any commercial or industrial application.

Available in a full range of styles and thicknesses, the Wayne-Dalton line of Steel Sectional Doors gives architects, contractors and building owners the flexibility they need to find the door that is the best fit for a specific opening. Every Wayne-Dalton door is engineered and built with an eye toward quality and durability, utilizing hot-dipped galvanized steel skins and stiles that range from 16 to 24 gauge.