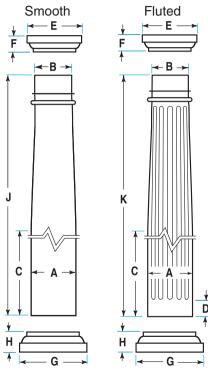

## **Dimensions & Load Data**

|                 | Actual<br>Diameter |                 | Nominal<br>Diameter |               | Flutes<br>from<br>Bottom<br>(Fluted<br>column<br>only) | Number<br>of<br>Flutes<br>(Fluted<br>column<br>only) | Standard Cap  Column Extends Through Cap |          | lonic Cap  Load Bearing Cap |        | Scamozzi Cap  Load Bearing Cap |         | Temple Cap  Load Bearing Cap |         | Corinthian Cap  Load Bearing Cap |         | Standard Base  Column Extends Through Base |          | Attic Base  Column Extends Through Base |           |                                     |                 |               |
|-----------------|--------------------|-----------------|---------------------|---------------|--------------------------------------------------------|------------------------------------------------------|------------------------------------------|----------|-----------------------------|--------|--------------------------------|---------|------------------------------|---------|----------------------------------|---------|--------------------------------------------|----------|-----------------------------------------|-----------|-------------------------------------|-----------------|---------------|
|                 |                    |                 |                     |               |                                                        |                                                      |                                          |          |                             |        |                                |         |                              |         |                                  |         |                                            |          |                                         |           | Standard Lengths<br>(in feet)       |                 | Load<br>Lbs . |
| Round<br>Smooth | Round<br>Fluted    | Outside<br>Base | Outside<br>Neck     | (approx)      |                                                        |                                                      | Width                                    | Height   | Width                       | Height | Width                          | Height  | Width                        | Height  | Width                            | Height  | Width                                      | Height   | Width                                   | Height    | Round<br>Smooth                     | Round<br>Fluted |               |
|                 |                    | A               | В                   | C             | D                                                      |                                                      | E                                        | F        | E                           | F      | E                              | F       | Е                            | F       | E                                | F       | G                                          | Н        | G                                       | Н         | J                                   | K               |               |
| 6"              | 6"                 | 5-5/8"          | 5"                  | 1/3 of length | 9-7/16"                                                | 16                                                   | 7-1/2"                                   | 1-5/8"   | 7-1/2"                      | 3-1/4" | 8-1/2"                         | 3-3/4"  | 8-3/4"                       | 7-3/4"  | 9-3/4"                           | 8"      | 8-1/2"                                     | 3-3/16"  | 8"                                      | 3-7/16"   | 8'                                  | 8'              | 8,000         |
| 8"              | 8"                 | 7-5/8"          | 6-1/2"              | 1/3 of length | 10-5/8"                                                | 24                                                   | 9-1/2"                                   | 2-1/2"   | 8-1/2"                      | 4"     | 10-1/2"                        | 4-1/4"  | 10-1/4"                      | 8-1/4"  | 12-3/4"                          | 9-1/4"  | 10-1/4"                                    | 4-3/8"   | 10-1/4"                                 | 4-1/2"    | 5'6", 8', 9', 10'                   | 8', 9', 10,     | 10,000        |
| 10"             | 10"                | 9-5/8"          | 8-1/4"              | 1/3 of length | 12-3/4"                                                | 24                                                   | 11-15/16"                                | 3-1/8"   | 11"                         | 5-1/4" | 14-1/2"                        | 5-1/4"  | 13-3/4"                      | 11"     | 15-1/2"                          | 12-1/4" | 12-3/4"                                    | 5-1/2"   | 12-3/4"                                 | 5-7/8"    | 8', 9',10',12'                      | 8'9'10'12'      | 14,000        |
| 12"             | 12"                | 11-5/8"         | 9-11/16"            | 1/3 of length | 14-1/8"                                                | 24                                                   | 14-3/8"                                  | 3-5/8"   | 12-3/4"                     | 5-3/4" | 17-1/2"                        | 6-1/4"  | 15-3/4"                      | 11-3/4" | 18-1/4"                          | 14-3/4" | 15-1/8"                                    | 6-1/8"   | 15-5/16"                                | 6-13/16"  | 8', 9',10',12'<br>14', 16'          | 8'9'10'12'      | 18,000        |
| 14"             | 14"                | 13-5/8"         | 11-3/8"             | 1/3 of length | 18-1/4"                                                | 24                                                   | 16-3/8"                                  | 4-1/16"  | 16-1/2"                     | 5"     | 18-3/4"                        | 5-5/8"  | 21-1/2"                      | 14"     | 19-3/4"                          | 15-1/8" | 18-5/8"                                    | 7-1/2"   | 18-5/8"                                 | 9-1/16"   | 8', 9',10',12'<br>14', 16'          | 8'9'10'12'      | 20,000        |
| 16"             | 16"                | 15-5/8"         | 13"                 | 1/3 of length | N/A                                                    | N/A                                                  | 18-1/2"                                  | 4-1/2"   | 17-1/4"                     | 6-3/8" | 22"                            | 7-1/2"  | 23-1/4"                      | 17"     | 22-1/2"                          | 17-1/8" | 21-3/8"                                    | 8-5/8"   | 21-1/8"                                 | 10-3/16"  | 8', 9',10',12'<br>14', 16', 18' 20' | 8'9'10'12'      | 20,000        |
| 18"             | N/A                | 17-1/2"         | 15"                 | 1/3 of length | N/A                                                    | N/A                                                  | 21-1/4"                                  | 5-1/2"   | 21-1/4"                     | 6-1/2" | 24-3/4"                        | 7-1/2"  | 27"                          | 18-5/8" | 25-1/4"                          | 17-3/4" | 24-1/8"                                    | 9-13/16" | 24-1/4"                                 | 11-5/8"   | 8', 9',10',12'<br>14', 16', 18' 20' | N/A             | 20,000        |
| 20"             | N/A                | 20"             | 17"                 | 1/3 of length | N/A                                                    | N/A                                                  | 24-1/8"                                  | 5-15/16" | 25"                         | 9"     | 28-1/2"                        | 8-1/2"  | 27-3/4"                      | 21-1/2" | 39"                              | 25-1/4" | 27"                                        | 10-3/4"  | 27"                                     | 12-7/8"   | 12',14',16',18'<br>20', 22', 24'    | N/A             | 20,000        |
| 22"             | N/A                | 22"             | 18-1/2"             | 1/3 of length | N/A                                                    | N/A                                                  | 26-1/2"                                  | 6-1/4"   | 25-1/8"                     | 9-1/2" | NA                             | NA      | NA                           | NA      | 41"                              | 28-1/2" | 29-3/4"                                    | 12-1/8"  | 29-3/4"                                 | 14-1/4"   | 14',16',18',20'<br>22', 24'         | N/A             | 20,000        |
| 24"             | N/A                | 24"             | 20"                 | 1/3 of length | N/A                                                    | N/A                                                  | 28-3/4"                                  | 6-7/8"   | 27-3/4"                     | 9-3/4" | 32-1/4"                        | 10-5/8" | 35-3/4"                      | 23"     | 42"                              | 28-1/2" | 32-1/2"                                    | 13-1/4"  | 32-1/2"                                 | 15-11/16" | 14',16',18',20'<br>22', 24'         | N/A             | 20,000        |
| 30"             | N/A                | 30"             | 25"                 | 1/3 of length | N/A                                                    | N/A                                                  | 35-3/4"                                  | 8-5/8"   | NA                          | NA     | NA                             | NA      | NA                           | NA      | 48"                              | 36"     | 40-1/2"                                    | 16-1/2"  | 40-1/2"                                 | 19-1/4"   | 20',22',24',26'<br>28', 30'         | N/A             | 20,000        |
| 36"             | N/A                | 36"             | 30"                 | 1/3 of length | N/A                                                    | N/A                                                  | 42-3/4"                                  | 10-1/2"  | NA                          | NA     | NA                             | NA      | NA                           | NA      | NA                               | NA      | 48-3/4"                                    | 20-1/8"  | 48-3/4"                                 | 23-1/2"   | 20',22',24',26'<br>28', 30'         | N/A             | 20,000        |