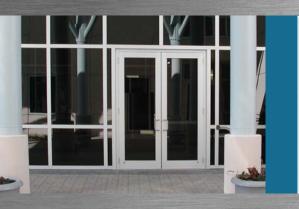

# > 35H

Impact Resistant Swing Door

#### SYSTEM DESCRIPTION:

The 35H entrance doors are hurricane impact resistant for both large and small missile requirements. The 3-1/2" 35H door is designed to provide maximum security under the most demanding conditions without the need for steel reinforcing. The doors are available with butt hinges and maximum-security dead bolts, or optional exit devices for egress requirements.

#### STOCK ENTRANCES

- 35H
- 3'-0" x 7'-0" & 3'-0" x 8'-0" Singles
- 6'-0" x 7'-0" & 6'-0" x 8'-0" Pairs
- Butt Hinges
- MS Locking System
  - 3-Point Locks for Singles & 5-Point Locks for Pairs