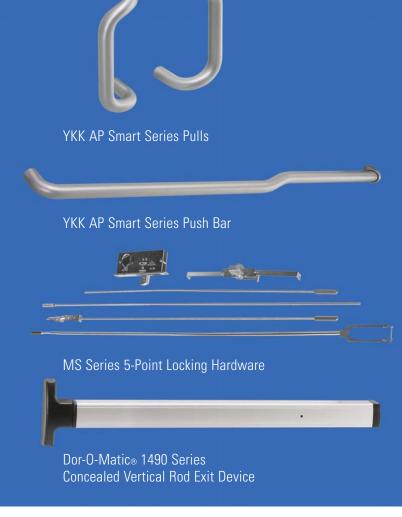

#### SMART SERIES PUSH/PULL

To provide maximum flexibility and occupant safety, YKK AP is pleased to introduce the Smart Series one inch diameter Push/Pull. The pull handle is open to permit access to the lock cylinder and is slightly angled to provide a uniquely modern look. The Smart Push starts at the locking stile similar to a typical one inch diameter push bar, but then has an ergonomic "S-Bend" toward the locking stile to bring the bar closer to the door where it is captured by a patented end cap. This innovative push bar easily accommodates custom width openings while subtly informing a pedestrian which side of the door to push on when exiting a building.

#### DOR-O-MATIC® EXIT DEVICE

The new and modern Touch Bar exit device from Dor-O-Matic® is ideally suited for all applications that require emergency egress. The device is ANSI Grade 1, carries the UL label and is approved for Life Safety. The concealed vertical rod features single point dogging and is available with electric actuation.

#### STOCK ENTRANCES

- 35H
- 3'-0" x 7'-0" & 3'-0" x 8'-0" Singles
- 6'-0" x 7'-0" & 6'-0" x 8'-0" Pairs
- Butt Hinges
- MS Locking System
  - 3-Point Locks for Singles & 5-Point Locks for Pairs