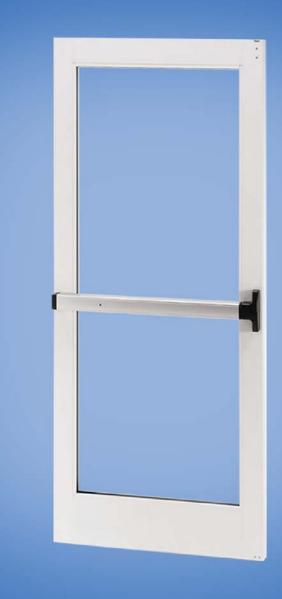

#### DOR-O-MATIC® EXIT DEVICE

The new and modern Touch Bar exit device from Dor-O-Matic® is ideally suited for all applications that require emergency egress. The device is ANSI Grade 1, carries the UL label and is approved for Life Safety. The concealed vertical rod features single point dogging and is available with electric actuation.