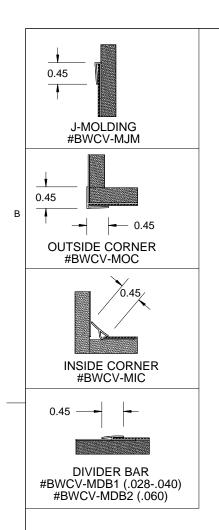

## NOTES:

- 1. SURFACE: CHEMICAL AND STAIN RESISTANT PREVENTING DISCOLORATION
- 2. CLASS A FIRE RATING, TESTED TO ASTM E84
- 3. **ACCESSORY MOLDING**: FURNISH ACCESSORY MOLDINGS BY MANUFACTURER TO ENSURE ACCURATE MATCH OF COLORS AND DIMENSIONS
- 4. **THICKNESS**: STANDARD (0.28", 0.71mm) (0.040", 1.02mm) (0.060", 1.52mm)
- 5. **WEIGHT**: 0.28" [0.71mm] = .19lb/sf; 0.040" [1.02mm] = .28lb/sf; 0.060" [1.52mm] = .42lb/sf
- 6. ADDITIONAL THICKNESSES AND CUSTOM SIZES AVAILABLE UPON REQUEST, MINIMUM QUANTITIES APPLY