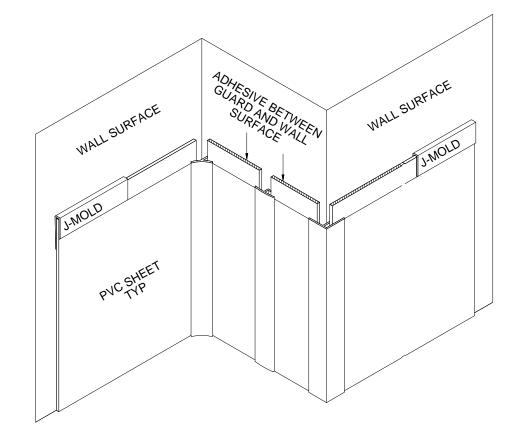

## NOTES:

- 1. SURFACE: CHEMICAL AND STAIN RESISTANT PREVENTING DISCOLORATION
- 2. CLASS A FIRE RATING, TESTED TO ASTM E84
- 3. **ACCESSORY MOLDING**: FURNISH ACCESSORY MOLDINGS BY MANUFACTURER TO ENSURE ACCURATE MATCH OF COLORS AND DIMENSIONS
- 4. **THICKNESS**: STANDARD (0.28", 0.71mm) (0.040", 1.02mm) (0.060", 1.52mm)
- 5. **WEIGHT**: 0.28" [0.71mm] = .19lb/sf; 0.040" [1.02mm] = .28lb/sf; 0.060" [1.52mm] = .42lb/sf
- 6. ADDITIONAL THICKNESSES AND CUSTOM SIZES AVAILABLE UPON REQUEST, MINIMUM QUANTITIES APPLY