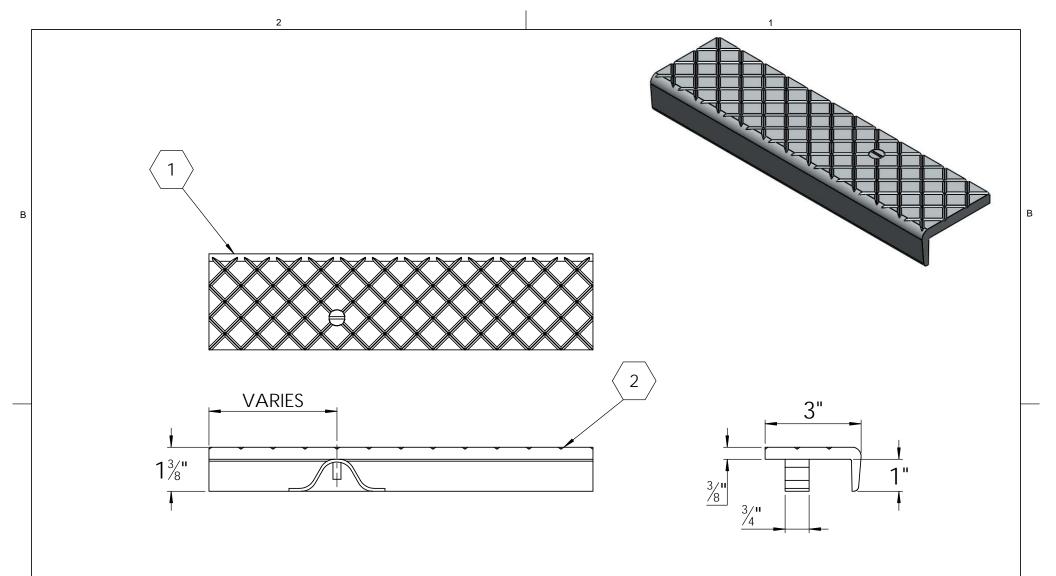

## SPECIFICATIONS:

- 1 BASE: 319 CAST ALUMINUM
- (2) ABRASIVE: SILICON CARBIDE ABRASIVE , CROSSHATCH PATTERN 1/32" THICK
- 3. **FINISH**: SAND CAST
- 4. POURED CONCRETE STAIRS: NOSING SHALL TERMINATE NO MORE THEN 3" FROM END OF STEPS
- 5. **LENGTH:** 5'6" MAXIMUM
- 6. **WING ANCHORS:** STANDARD FOR POURED CONCRETE APPLICATIONS

| LENGTH | QTY |
|--------|-----|
|        |     |
|        |     |
|        |     |
|        |     |
|        |     |
|        |     |
|        |     |
|        |     |

PROJECT: ARCHITECT: CONTRACTOR: QTY: PART#: BSTCA-L3W TITLE: Stair Tread, Cast Series 9300 73rd Avenue North Brooklyn Park, MN 55428 3", Cast Aluminum Crosshatch Long Nosing for Concrete, Wing Anchor NAME DATE SIZE DWG. NO. REV BSTCA-L3W Α DRAWN SJB 3/31/11 RELEASED PE 3/31/11 WEIGHT: 1.20 LB/FT SHEET 1 OF 1