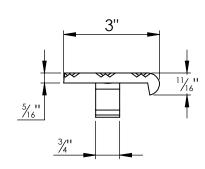

## **SPECIFICATIONS:**

1%"

- (1) BASE: 319 CAST ALUMINUM
- (2) ABRASIVE: SILICON CARBIDE ABRASIVE , CROSSHATCH PATTERN 1/8" DEEP
- 3. FINISH: SAND CAST
- 4. POURED CONCRETE STAIRS: NOSING SHALL TERMINATE NO MORE THEN 3" FROM END OF STEPS
- 5. LENGTH: 6" MINIMUM 6'-0" MAXIMUM
- WING ANCHORS: STANDARD FOR POURED CONCRETE APPLICATIONS; STEEL ANCHORS AND STAINLESS STEEL HARDWARE