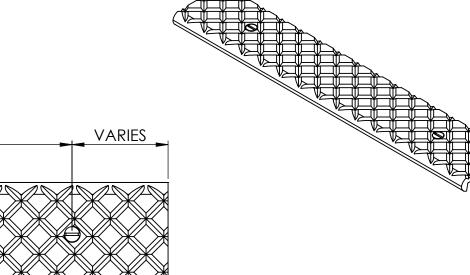

## **SPECIFICATIONS:**

1%"

- (1) BASE: 319 CAST ALUMINUM
- (2) ABRASIVE: SILICON CARBIDE ABRASIVE , CROSSHATCH PATTERN 1/8" DEEP
- 3. FINISH: SAND CAST
- 4. POURED CONCRETE STAIRS: NOSING SHALL TERMINATE NO MORE THEN 3" FROM END OF STEPS
- 5. LENGTH: 6" MINIMUM 6'-0" MAXIMUM
- WING ANCHORS: STANDARD FOR POURED CONCRETE APPLICATIONS; STEEL ANCHORS AND STAINLESS STEEL HARDWARE