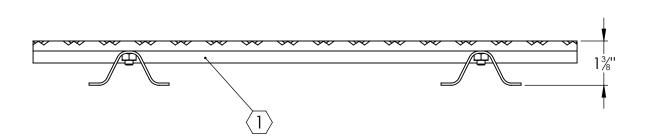

## **SPECIFICATIONS:**

1%"

- (1) BASE: 319 CAST ALUMINUM
- (2) ABRASIVE: SILICON CARBIDE ABRASIVE , CROSSHATCH PATTERN 1/8" DEEP
- 3. FINISH: SAND CAST
- 4. POURED CONCRETE STAIRS: NOSING SHALL TERMINATE NO MORE THEN 3" FROM END OF STEPS
- 5. LENGTH: 6" MINIMUM 6'-0" MAXIMUM
- WING ANCHORS: STANDARD FOR POURED CONCRETE APPLICATIONS; STEEL ANCHORS AND STAINLESS STEEL HARDWARE

2

1