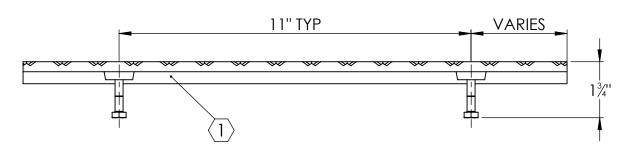

## **SPECIFICATIONS:**

- 1 BASE: 319 CAST ALUMINUM
- (2) ABRASIVE: SILICON CARBIDE ABRASIVE, CROSSHATCH PATTERN 1/8" DEEP
- 3. FINISH: SAND CAST
- 4. POURED CONCRETE STAIRS: NOSING SHALL TERMINATE NO MORE THEN 3" FROM END OF STEPS
- 5. LENGTH: 6" MINIMUM 6'-0" MAXIMUM

| QTY |
|-----|
|     |
|     |
|     |
|     |
|     |
|     |
|     |
|     |
|     |

| PROJECT:                                          |      |         |                                   |              |           |         |      |
|---------------------------------------------------|------|---------|-----------------------------------|--------------|-----------|---------|------|
| ARCHITECT:                                        |      |         |                                   |              |           |         |      |
| CONTRACTOR:                                       |      |         |                                   |              |           |         |      |
|                                                   | QTY: |         |                                   |              |           |         |      |
| PART#:                                            |      |         |                                   | BSTCA-P4C    |           |         |      |
| ь                                                 |      |         | TITLE: Stair Tread, Cast Series   |              |           |         |      |
| Babcock-Davis                                     |      |         | 4", Cast Aluminum Crosshatch      |              |           |         |      |
| 9300 73rd Avenue North<br>Brooklyn Park, MN 55428 |      |         | Short Nosing for Pan, Bolt Anchor |              |           |         |      |
|                                                   | NAME | DATE    | SIZE                              | DWG. NO.     |           |         | REV  |
| DRAWN                                             | SJB  | 3/31/11 | Α                                 |              | BSTCA-P4C |         | A    |
| RELEASED                                          | DWO  | 3/31/11 | WE                                | GHT: 1.20 LE | 3/FT      | SHEET 1 | OF 1 |