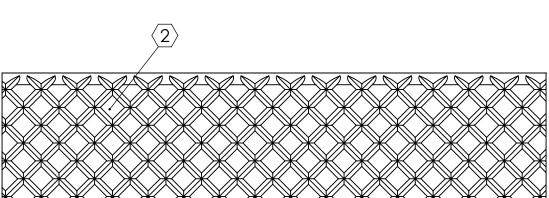

## **SPECIFICATIONS:**

- 1 BASE: 319 CAST ALUMINUM
- (2) ABRASIVE: SILICON CARBIDE ABRASIVE, CROSSHATCH PATTERN 1/8" DEEP
- 3. FINISH: SAND CAST
- 4. POURED CONCRETE STAIRS: NOSING SHALL TERMINATE NO MORE THEN 3" FROM END OF STEPS
- 5. LENGTH: 6" MINIMUM 6'-0" MAXIMUM