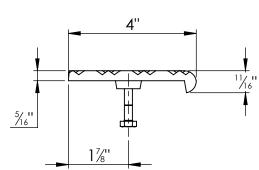

## **SPECIFICATIONS:**

- 1 BASE: 319 CAST ALUMINUM
- (2) ABRASIVE: SILICON CARBIDE ABRASIVE, CROSSHATCH PATTERN 1/8" DEEP
- 3. FINISH: SAND CAST
- 4. POURED CONCRETE STAIRS: NOSING SHALL TERMINATE NO MORE THEN 3" FROM END OF STEPS
- 5. LENGTH: 6" MINIMUM 6'-0" MAXIMUM

| QTY |
|-----|
|     |
|     |
|     |
|     |
|     |
|     |
|     |
|     |
|     |

| PROJECT:                                          |      |         |                                   |              |           |         |      |
|---------------------------------------------------|------|---------|-----------------------------------|--------------|-----------|---------|------|
| ARCHITECT:                                        |      |         |                                   |              |           |         |      |
| CONTRACTOR:                                       |      |         |                                   |              |           |         |      |
|                                                   | QTY: |         |                                   |              |           |         |      |
| PART#:                                            |      |         |                                   | BSTCA-P4C    |           |         |      |
| ь                                                 |      |         | TITLE: Stair Tread, Cast Series   |              |           |         |      |
| Babcock-Davis                                     |      |         | 4", Cast Aluminum Crosshatch      |              |           |         |      |
| 9300 73rd Avenue North<br>Brooklyn Park, MN 55428 |      |         | Short Nosing for Pan, Bolt Anchor |              |           |         |      |
|                                                   | NAME | DATE    | SIZE                              | DWG. NO.     |           |         | REV  |
| DRAWN                                             | SJB  | 3/31/11 | Α                                 |              | BSTCA-P4C |         | A    |
| RELEASED                                          | DWO  | 3/31/11 | WE                                | GHT: 1.20 LE | 3/FT      | SHEET 1 | OF 1 |