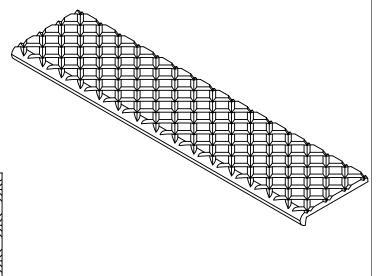

## **SPECIFICATIONS:**

- 1 BASE: 319 CAST ALUMINUM
- (2) ABRASIVE: SILICON CARBIDE ABRASIVE, CROSSHATCH PATTERN 1/8" DEEP
- 3. FINISH: SAND CAST
- 4. POURED CONCRETE STAIRS: NOSING SHALL TERMINATE NO MORE THEN 3" FROM END OF STEPS
- 5. LENGTH: 6" MINIMUM 6'-0" MAXIMUM