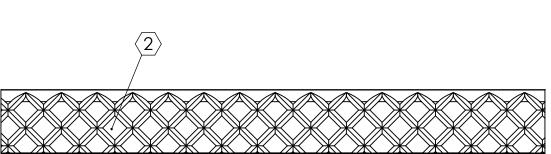

## **SPECIFICATIONS:**

- 1 BASE: 319 CAST ALUMINUM
- (2) ABRASIVE: SILICON CARBIDE ABRASIVE, CROSSHATCH PATTERN 1/8" DEEP
- 3. FINISH: SAND CAST
- 4. POURED CONCRETE STAIRS: NOSING SHALL TERMINATE NO MORE THEN 3" FROM END OF STEPS
- 5. LENGTH: 6" MINIMUM 6'-0" MAXIMUM