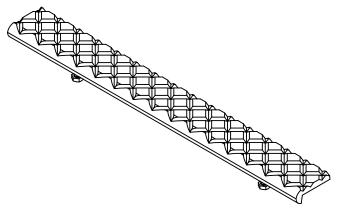

| F                                                 | PROJEC | CT:                               |                              |                    |                       |      |      |
|---------------------------------------------------|--------|-----------------------------------|------------------------------|--------------------|-----------------------|------|------|
| ARCHITECT:                                        |        |                                   |                              |                    |                       |      |      |
| CONTRACTOR:                                       |        |                                   |                              |                    |                       |      |      |
|                                                   | QTY:   |                                   |                              |                    |                       |      |      |
| PART#:                                            |        |                                   | BSTCA-P2C                    |                    |                       |      |      |
|                                                   | b      |                                   |                              | TITLE:             | Stair Tread, Cast Sei | ries |      |
| Babcock-Davis                                     |        |                                   | 2", Cast Aluminum Crosshatch |                    |                       |      |      |
| 9300 73rd Avenue North<br>Brooklyn Park, MN 55428 |        | Short Nosing for Pan, Bolt Anchor |                              |                    |                       |      |      |
|                                                   | NAME   | DATE                              | SIZE                         | DWG. NO            | •                     |      | REV  |
| DRAWN                                             | SJB    | 3/31/11                           | Α                            |                    | BSTCA-P2C             |      | A    |
| RELEASED                                          | DWO    | 3/31/11                           | WE                           | WEIGHT: 1.20 LB/FT |                       |      | OF 1 |