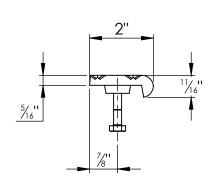

## **SPECIFICATIONS:**

- 1 BASE: 319 CAST ALUMINUM
- (2) ABRASIVE: SILICON CARBIDE ABRASIVE, CROSSHATCH PATTERN 1/8" DEEP
- 3. FINISH: SAND CAST
- 4. POURED CONCRETE STAIRS: NOSING SHALL TERMINATE NO MORE THEN 3" FROM END OF STEPS
- 5. LENGTH: 6" MINIMUM 6'-0" MAXIMUM