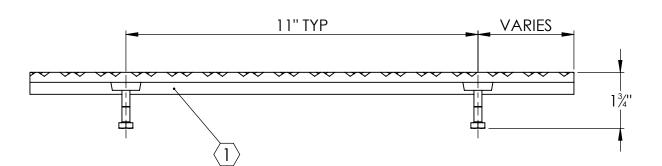

## **SPECIFICATIONS:**

- 1 BASE: 319 CAST ALUMINUM
- (2) ABRASIVE: SILICON CARBIDE ABRASIVE, CROSSHATCH PATTERN 1/8" DEEP
- 3. FINISH: SAND CAST
- 4. POURED CONCRETE STAIRS: NOSING SHALL TERMINATE NO MORE THEN 3" FROM END OF STEPS
- 5. LENGTH: 6" MINIMUM 6'-0" MAXIMUM