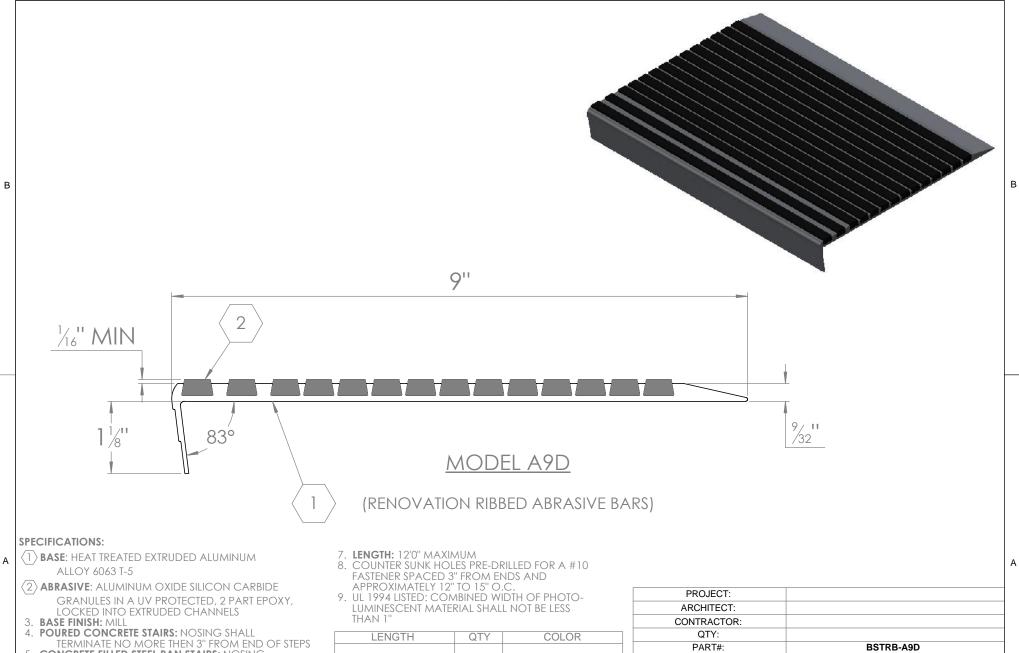

5. CONCRETE FILLED STEEL PAN STAIRS: NOSING SHALL BE FULL LENGTH OF STEPS, LESS 1/8" CLEARANCE

6. **COLOR:** BLACK (STANDARD), SAFETY YELLOW, GRAY, RED, BROWN, GREEN, BURGUNDY, BLUE, BUFF, LUMINESCENT

| LENGTH | QTY | COLOR |
|--------|-----|-------|
|        |     |       |
|        |     |       |
|        |     |       |
|        |     |       |
|        |     |       |
|        |     |       |
|        |     |       |
|        |     |       |

TITLE: V500S, Stair Tread, Babcock-Davise Bar Ribbed Abrasive, Long Nose Angled, Drilled For Bolt In, 9300 73rd Avenue North Brooklyn Park, MN 55428 NAME DATE SIZE DWG. NO. REV Α BSTRB-A9D BMH Α DRAWN 3/11/11 RELEASED PE WEIGHT: 3.75 LB SHEET 1 OF 1 3/11/11