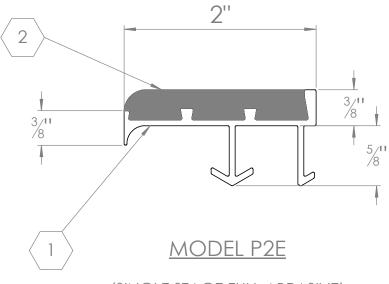

В

А

(SINGLE STAGE FULL ABRASIVE)

## SPECIFICATIONS:

В

А

- (1) **BASE**: HEAT TREATED EXTRUDED ALUMINUM ALLOY 6063 T-5
- (2) ABRASIVE: ALUMINUM OXIDE SILICON CARBIDE
- GRANULES IN A UV PROTECTED, 2 PART EPOXY, LOCKED INTO EXTRUDED CHANNELS 3. BASE FINISH: MILL
- 4. POURED CONCRETE STAIRS: NOSING SHALL TERMINATE NO MORE THEN 3" FROM END OF STEPS
- 5. CONCRETE FILLED STEEL PAN STAIRS: NOSING SHALL BE FULL LENGTH OF STEPS, LESS 1/8" CLEARANCE

- 6. COLOR: BLACK (STANDARD), SAFETY YELLOW, GRAY, RED, BROWN, GREEN, BURGUNDY, BLUE, BUFF, LUMINESCENT
- 7. LENGTH: 12'0" MAXIMUM
- 8. UL 1994 LISTED: COMBINED WIDTH OF PHOTO-LUMINESCENT MATERIAL SHALL NOT BE LESS THAN 1"

|                            | PROJEC | CT:                   |                |                                   |                    |              |  |
|----------------------------|--------|-----------------------|----------------|-----------------------------------|--------------------|--------------|--|
| A                          | RCHITE | CT:                   |                |                                   |                    |              |  |
| CO                         | NTRAC  | TOR:                  |                |                                   |                    |              |  |
|                            | QTY:   |                       |                |                                   |                    |              |  |
|                            | PART#  | <i>t</i> :            |                |                                   | BSTSF-P2E          |              |  |
|                            | 9      |                       |                | TITLE:                            | VBF21, Stair Tread | ,            |  |
| Babcock-Davis <sup>•</sup> |        |                       | Full Abrasive, |                                   |                    |              |  |
|                            |        | nue North<br>MN 55428 |                | Short Nose, Alum Extruded Anchor, |                    |              |  |
|                            | NAME   | DATE                  | SIZE           | DWG. NO.                          |                    | REV          |  |
| DRAWN                      | BMH    | 3/14/11               | Α              |                                   | BSTSF-P2E          | A            |  |
| RELEASED                   | PE     | 3/14/11               | WE             | IGHT: .75 LB                      |                    | SHEET 1 OF 1 |  |