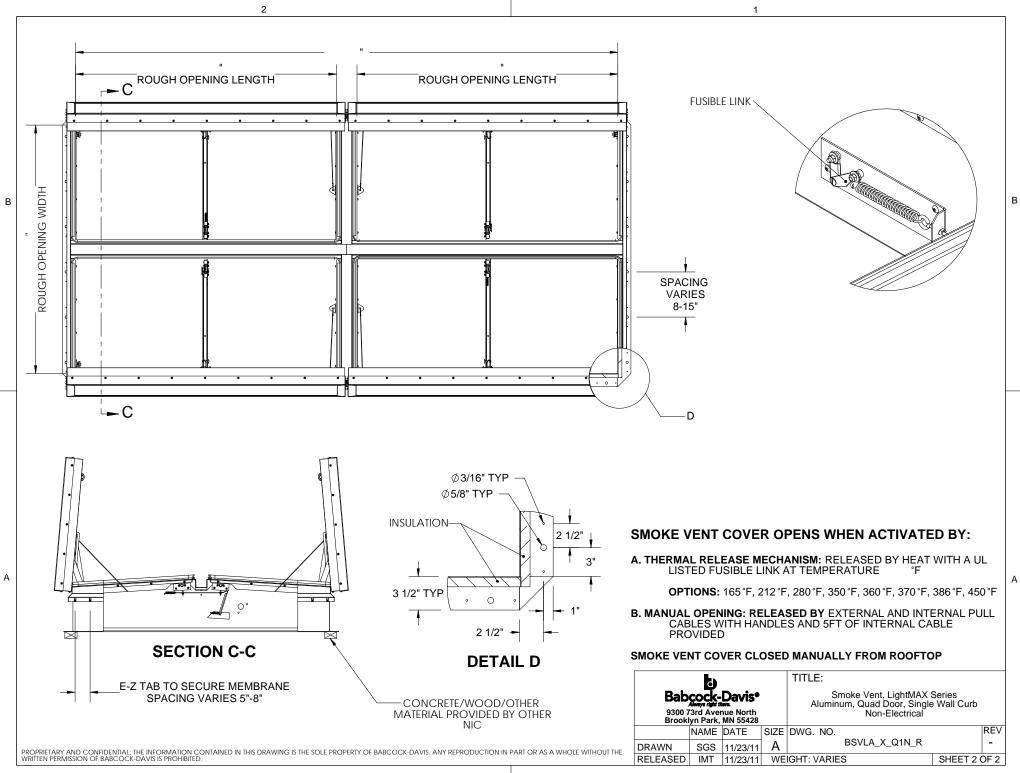

6 10 5 3 PROJECT: ARCHITECT: CONTRACTOR QTY: PART#: BSVLA Q1N R Х TITLE:

A

-

9



SMOKE VENT SIZE "(WIDTH) x

(14) BURGLAR BARS: None

**EFFECTIVE VENTING AREA 80%** SQFT

WHEN ENERGIZED WITH No Electrical Tie In

PROPRIETARY AND CONFIDENTIAL: THE INFORMATION CONTAINED IN THIS DRAWING IS THE SOLE PROPERTY OF BABCOCK-DAVIS. ANY REPRODUCTION IN PART OR AS A WHOLE WITHOUT THE WRITTEN PERMISSION OF BABCOCK-DAVIS IS PROHIBITED. RELEASED

2

(5) GAS SPRING WITH DAMPER: DESIGNED TO OPEN AGAINST

A 10PSF SNOW LOAD IN NOT LESS THAN 2 SECONDS

(6) HOLD OPEN ARM: LOCK COVER IN FULLY OPEN POSITION

 $\langle 7 \rangle$  LATCH: ZINC PLATED ROTARY LATCH ASSEMBLY DESIGNED TO HOLD COVERS CLOSED AGAINST 90 PSF PSF WIND

UPLIFT ZINC PLATED STEEL LATCH STRIKERS ON COVERS

ZINC PLATED STEEL

1

11/23/11