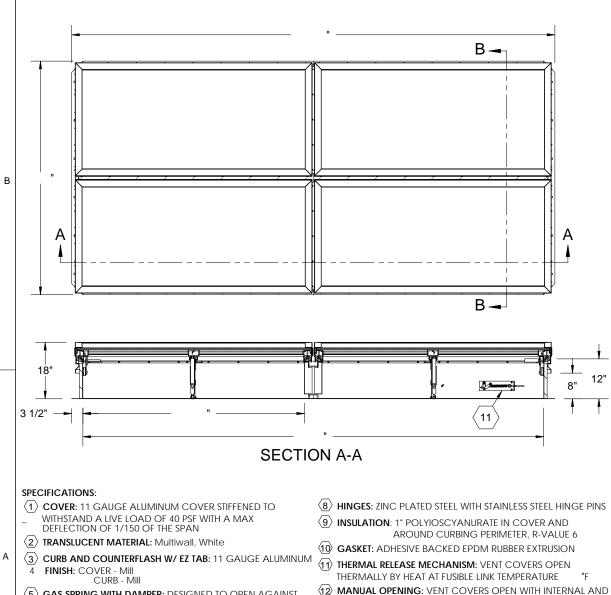

2

0 в **SECTION B-B** 6 10 5 3 PROJECT: ARCHITECT: CONTRACTOR QTY: PART#: BSVLA Q1N R Х TITLE:

A

-

9

SMOKE VENT SIZE "(WIDTH) x

(14) BURGLAR BARS: None

**EFFECTIVE VENTING AREA 80%** SQFT

2

(5) GAS SPRING WITH DAMPER: DESIGNED TO OPEN AGAINST

A 10PSF SNOW LOAD IN NOT LESS THAN 2 SECONDS

(6) HOLD OPEN ARM: LOCK COVER IN FULLY OPEN POSITION

 $\langle 7 \rangle$  LATCH: ZINC PLATED ROTARY LATCH ASSEMBLY DESIGNED TO HOLD COVERS CLOSED AGAINST 90 PSF PSF WIND

UPLIFT ZINC PLATED STEEL LATCH STRIKERS ON COVERS

ZINC PLATED STEEL

1

11/23/11

WHEN ENERGIZED WITH No Electrical Tie In

PROPRIETARY AND CONFIDENTIAL: THE INFORMATION CONTAINED IN THIS DRAWING IS THE SOLE PROPERTY OF BABCOCK-DAVIS. ANY REPRODUCTION IN PART OR AS A WHOLE WITHOUT THE WRITTEN PERMISSION OF BABCOCK-DAVIS IS PROHIBITED. RELEASED