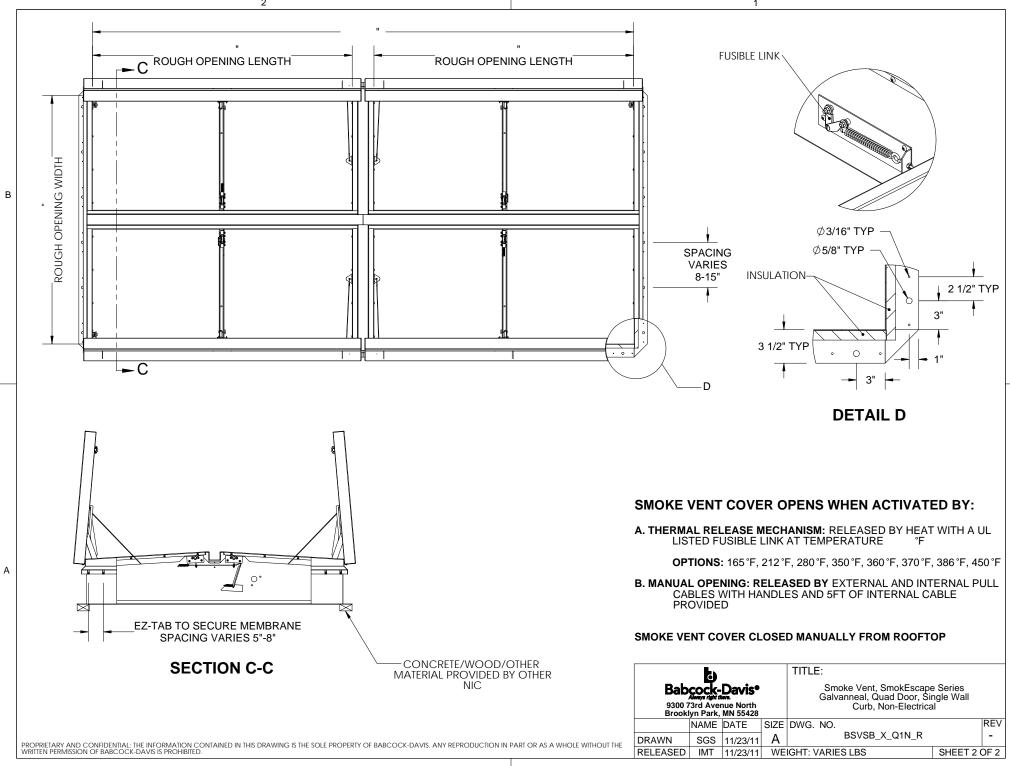

|                                                               | PROJECT:   |      |          |                                                                                             |               |                |   |     |              |     |
|---------------------------------------------------------------|------------|------|----------|---------------------------------------------------------------------------------------------|---------------|----------------|---|-----|--------------|-----|
|                                                               | ARCHITECT: |      |          |                                                                                             |               |                |   |     |              |     |
| CONTRACTOR:                                                   |            |      |          |                                                                                             |               |                |   |     |              |     |
|                                                               | QTY:       |      |          |                                                                                             |               |                |   |     |              |     |
|                                                               | PART#:     |      |          |                                                                                             | BS\           | /SB            | Χ | Q1N | R            |     |
| Babcock-Davise 9300 73rd Avenue North Brooklyn Park, MN 55428 |            |      |          | TITLE:                                                                                      |               |                |   |     |              |     |
|                                                               |            |      |          | Smoke Vent, SmokEscape Series<br>Galvanneal, Quad Door, Single Wall<br>Curb, Non-Electrical |               |                |   |     |              |     |
|                                                               |            | NAME | DATE     | SIZE                                                                                        | DWG. NO.      |                |   |     |              | REV |
|                                                               | DRAWN      | SGS  | 11/23/11 | Α                                                                                           | BSVSB_X_Q1N_R |                |   |     |              | -   |
|                                                               | RELEASED   | IMT  | 11/23/11 | WE                                                                                          | IGHT: VARIE   | IT: VARIES LBS |   |     | SHEET 1 OF 2 |     |