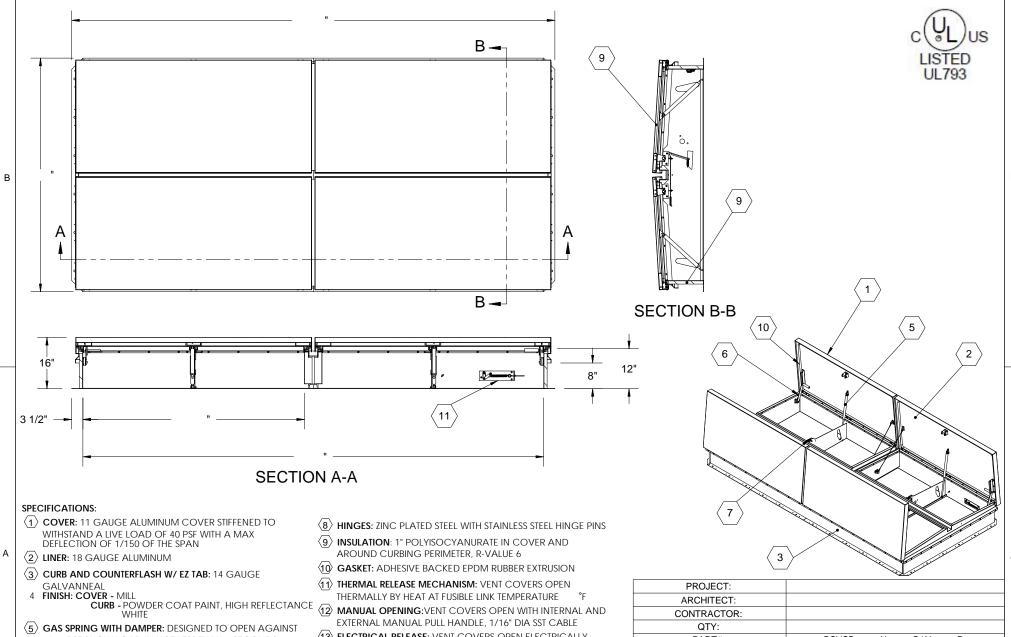

- A 10PSF SNOW LOAD IN NOT LESS THAN 2 SECONDS
- (6) HOLD OPEN ARM: LOCK COVER IN FULLY OPEN POSITION -ZINC PLATED STEEL
- (7) LATCH: ZINC PLATED ROTARY LATCH ASSEMBLY DESIGNED TO HOLD COVERS CLOSED AGAINST 90 PSF PSF WIND UPLIFT ZINC PLATED STEEL LATCH STRIKERS ON COVERS
- (13) ELECTRICAL RELEASE: VENT COVERS OPEN ELECTRICALLY WHEN ENERGIZED WITH No Electrical Tie In
- 14 BURGLAR BARS: NONE

**SMOKE VENT SIZE** "(WIDTH) x "(LENGTH)

**EFFECTIVE VENTING AREA 80%** SQFT

PROPRIETARY AND CONFIDENTIAL: THE INFORMATION CONTAINED IN THIS DRAWING IS THE SOLE PROPERTY OF BABCOCK-DAVIS. ANY REPRODUCTION IN PART OR AS A WHOLE WITHOUT THE WRITTEN PERMISSION OF BABCOCK-DAVIS IS PROHIBITED.