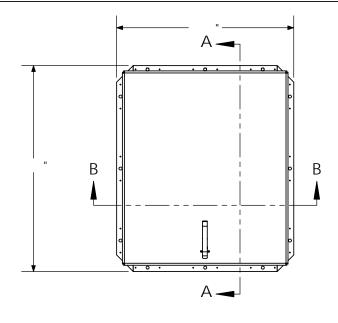

- INSULATION:
- 1" POLYSTYRENE (R4) IN COVER, AND 1" FIBERBOARD (R2.8) IN CURB
- (9) GASKET: ADHESIVE BACKED EPDM RUBBER EXTRUSION
- **SIZING: WIDTH X LENGTH DIMENSIONS ARE MEASURED INSIDE** 10 CURB TO INSIDE CURB WHERE THE WIDTH IS HINGE TO LATCH AND LENGTH IS HINGED SIDE WITH SPRINGS

**ROOF HATCH SIZE** " (WIDTH) x " (LENGTH) **CLEAR OPENING** " (WIDTH) x " (LENGTH) **ROUGH OPENING** " (WIDTH) x " (LENGTH)

| PROJECT:                                                      |      |          |                    |                                                                                          |  |      |
|---------------------------------------------------------------|------|----------|--------------------|------------------------------------------------------------------------------------------|--|------|
| ARCHITECT:                                                    |      |          |                    |                                                                                          |  |      |
| CONTRACTOR:                                                   |      |          |                    |                                                                                          |  |      |
| QTY:                                                          |      |          |                    |                                                                                          |  |      |
| PART#:                                                        |      |          |                    |                                                                                          |  |      |
| Babcock-Davis  9300 73rd Avenue North Brooklyn Park, MN 55428 |      |          |                    | TITLE: Roof Hatch, Security Series,<br>Sngl Dr, Zinc Hdw,<br>Alum, Mill, Sngl Wall Curb, |  |      |
|                                                               | NAME | DATE     | SIZE               | DWG. NO.                                                                                 |  | REV  |
| DRAWN                                                         | ELW  | 10/16/12 | Α                  |                                                                                          |  | Α    |
| RELEASED                                                      | -    | -        | WEIGHT: VARIES SHE |                                                                                          |  | OF 2 |