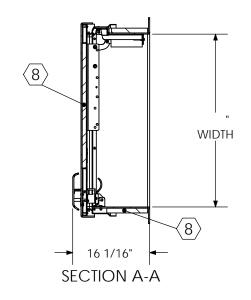

- INSULATION:
- 1" POLYSTYRENE (R4) IN COVER, AND 1" FIBERBOARD (R2.8) IN CURB
- (9) GASKET: ADHESIVE BACKED EPDM RUBBER EXTRUSION
- **SIZING: WIDTH X LENGTH DIMENSIONS ARE MEASURED INSIDE** 10 CURB TO INSIDE CURB WHERE THE WIDTH IS HINGE TO LATCH AND LENGTH IS HINGED SIDE WITH SPRINGS