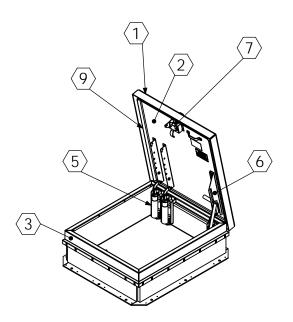

## SPECIFICATIONS:

В

- (1) COVER: 1/4" ALUMINUM COVER STIFFENED TO WITHSTAND A LIVE LOAD OF 40PSF WITH A MAX DEFLECTION OF 1/150 OF THE SPAN
- (2) LINER: 18 GA ALUM
- (3) CURB AND COUNTERFLASH W/ EZ TAB: 1/4" ALUM
- 4 FINISH: MILL FINISH
- $\langle 5 \rangle$  **Spring/Hinge Assembly**: ZINC PLATED STEEL TAMPER-PROOF HINGE CONTAINED WITHIN SPRING/HINGE ASSEMBLY, TELESCOPIC TUBES CONTAIN COIL STEEL COMPRESSION SPRINGS FOR LIFT **ASSISTANCE**
- 6 HOLD OPEN ARM: LOCKS COVER IN FULLY OPEN POSITION -ZINC PLATED STEEL WITH RED VINYL GRIP HANDLE PULL RELEASE
- $\langle 7 \rangle$  LATCH: SINGLE POINT LATCH SLAM LATCH HOLDS COVER CLOSED AGAINST 20 PSF WIND UPLIFT. INTERNAL AND EXTERNAL TURN HANDLES WITH PADLOCK HASPS

- INSULATION:
- 1" POLYSTYRENE (R4) IN COVER, AND 1" FIBERBOARD (R2.8) IN CURB
- (9) GASKET: ADHESIVE BACKED EPDM RUBBER EXTRUSION
- **SIZING: WIDTH X LENGTH DIMENSIONS ARE MEASURED INSIDE** 10 CURB TO INSIDE CURB WHERE THE WIDTH IS HINGE TO LATCH AND LENGTH IS HINGED SIDE WITH SPRINGS