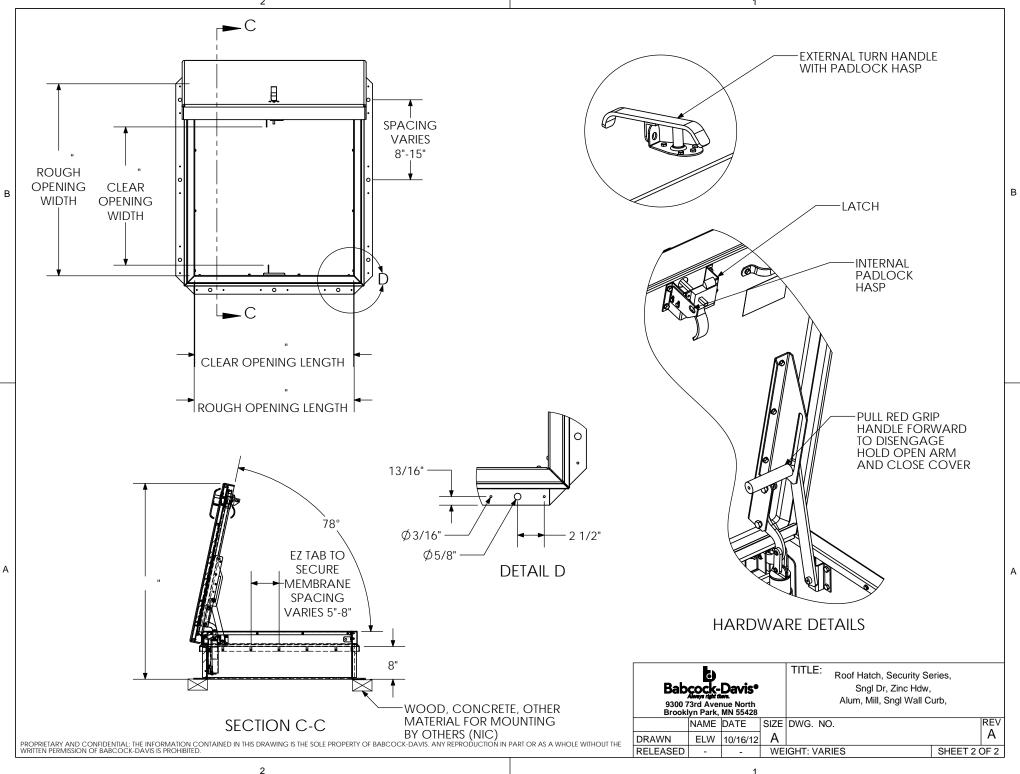

## SPECIFICATIONS:

В

- (1) COVER: 1/4" ALUMINUM COVER STIFFENED TO WITHSTAND A LIVE LOAD OF 40PSF WITH A MAX DEFLECTION OF 1/150 OF THE SPAN
- (2) LINER: 18 GA ALUM
- (3) CURB AND COUNTERFLASH W/ EZ TAB: 1/4" ALUM
- 4 FINISH: MILL FINISH
- $\langle 5 \rangle$  **Spring/Hinge Assembly**: ZINC PLATED STEEL TAMPER-PROOF HINGE CONTAINED WITHIN SPRING/HINGE ASSEMBLY, TELESCOPIC TUBES CONTAIN COIL STEEL COMPRESSION SPRINGS FOR LIFT **ASSISTANCE**
- 6 HOLD OPEN ARM: LOCKS COVER IN FULLY OPEN POSITION -ZINC PLATED STEEL WITH RED VINYL GRIP HANDLE PULL RELEASE
- $\langle 7 \rangle$  LATCH: SINGLE POINT LATCH SLAM LATCH HOLDS COVER CLOSED AGAINST 20 PSF WIND UPLIFT. INTERNAL AND EXTERNAL TURN HANDLES WITH PADLOCK HASPS

- INSULATION:
- 1" POLYSTYRENE (R4) IN COVER, AND 1" FIBERBOARD (R2.8) IN CURB
- (9) GASKET: ADHESIVE BACKED EPDM RUBBER EXTRUSION
- **SIZING: WIDTH X LENGTH DIMENSIONS ARE MEASURED INSIDE** 10 CURB TO INSIDE CURB WHERE THE WIDTH IS HINGE TO LATCH AND LENGTH IS HINGED SIDE WITH SPRINGS

**ROOF HATCH SIZE** " (WIDTH) x " (LENGTH) **CLEAR OPENING** " (WIDTH) x " (LENGTH) **ROUGH OPENING** " (WIDTH) x " (LENGTH)

| PROJECT:                                                      |      |          |                    |                                                                                          |  |      |
|---------------------------------------------------------------|------|----------|--------------------|------------------------------------------------------------------------------------------|--|------|
| ARCHITECT:                                                    |      |          |                    |                                                                                          |  |      |
| CONTRACTOR:                                                   |      |          |                    |                                                                                          |  |      |
| QTY:                                                          |      |          |                    |                                                                                          |  |      |
| PART#:                                                        |      |          |                    |                                                                                          |  |      |
| Babcock-Davis  9300 73rd Avenue North Brooklyn Park, MN 55428 |      |          |                    | TITLE: Roof Hatch, Security Series,<br>Sngl Dr, Zinc Hdw,<br>Alum, Mill, Sngl Wall Curb, |  |      |
|                                                               | NAME | DATE     | SIZE               | DWG. NO.                                                                                 |  | REV  |
| DRAWN                                                         | ELW  | 10/16/12 | Α                  |                                                                                          |  | Α    |
| RELEASED                                                      | -    | -        | WEIGHT: VARIES SHE |                                                                                          |  | OF 2 |