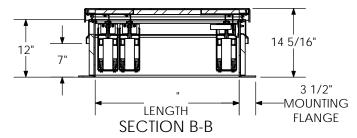

- INSULATION:
- 1" POLYSTYRENE (R4) IN COVER, AND 1" FIBERBOARD (R2.8) IN CURB
- (9) GASKET: ADHESIVE BACKED EPDM RUBBER EXTRUSION
- **SIZING: WIDTH X LENGTH DIMENSIONS ARE MEASURED INSIDE** 10 CURB TO INSIDE CURB WHERE THE WIDTH IS HINGE TO LATCH AND LENGTH IS HINGED SIDE WITH SPRINGS