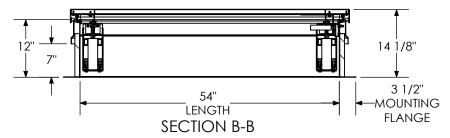

ROOF HATCH SIZE 30" (WIDTH) x 54" (LENGTH)

CLEAR OPENING 21.19" (WIDTH) x 53" (LENGTH)

**ROUGH OPENING** 30" (WIDTH) x 54" (LENGTH)

TURN HANDLES WITH PADLOCK HASPS
PROPRIETARY AND CONFIDENTIAL: THE INFORMATION CONTAINED IN THIS DRAWING IS THE SOLE PROPERTY OF BABCOCK-DAVIS, ANY REPRODUCTION IN PART OR AS A WHOLE WITHOUT THE WRITTEN PERMISSION OF BABCOCK-DAVIS IS PROPIBITED.