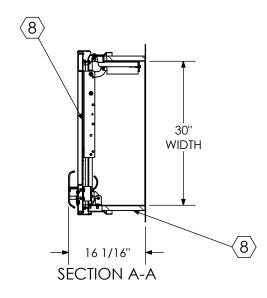

ROOF HATCH SIZE 30" (WIDTH) x 54" (LENGTH)

CLEAR OPENING 21.19" (WIDTH) x 53" (LENGTH)

**ROUGH OPENING** 30" (WIDTH) x 54" (LENGTH)

TURN HANDLES WITH PADLOCK HASPS
PROPRIETARY AND CONFIDENTIAL: THE INFORMATION CONTAINED IN THIS DRAWING IS THE SOLE PROPERTY OF BABCOCK-DAVIS, ANY REPRODUCTION IN PART OR AS A WHOLE WITHOUT THE WRITTEN PERMISSION OF BABCOCK-DAVIS IS PROPIBITED.