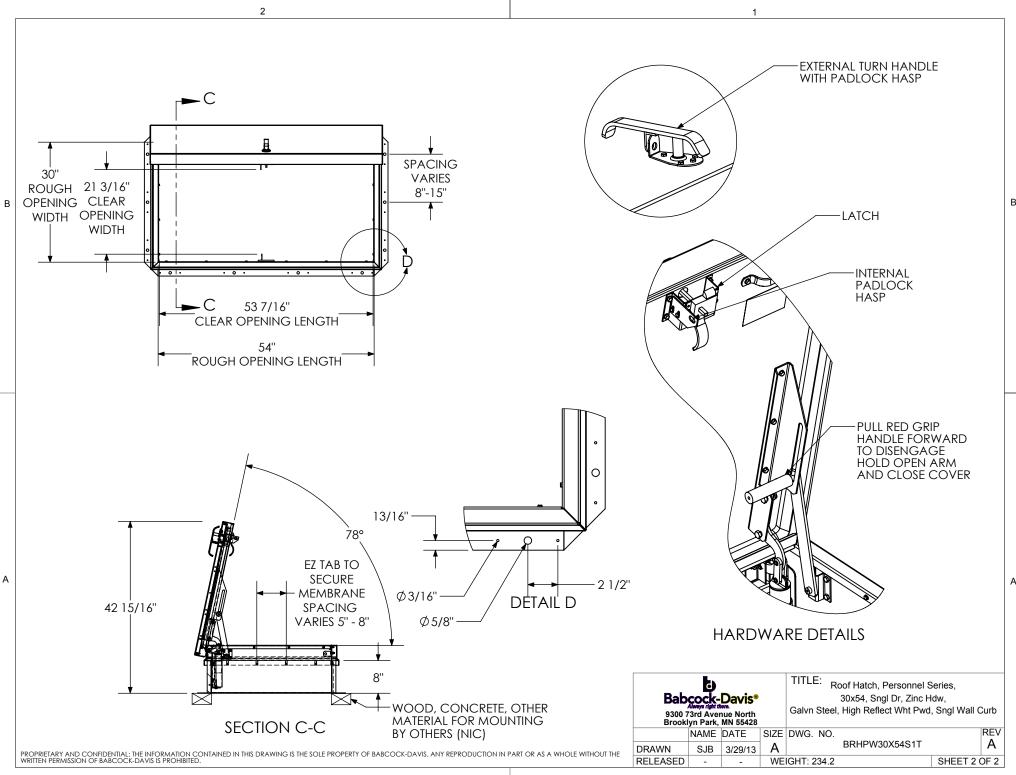

ROOF HATCH SIZE 30" (WIDTH) x 54" (LENGTH)

CLEAR OPENING 21.19" (WIDTH) x 53" (LENGTH)

**ROUGH OPENING** 30" (WIDTH) x 54" (LENGTH)

TURN HANDLES WITH PADLOCK HASPS
PROPRIETARY AND CONFIDENTIAL: THE INFORMATION CONTAINED IN THIS DRAWING IS THE SOLE PROPERTY OF BABCOCK-DAVIS, ANY REPRODUCTION IN PART OR AS A WHOLE WITHOUT THE WRITTEN PERMISSION OF BABCOCK-DAVIS IS PROPIBITED.