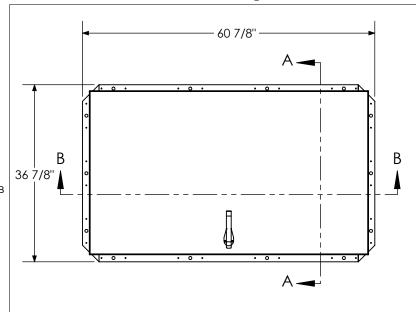

ROOF HATCH SIZE 30" (WIDTH) x 54" (LENGTH)

CLEAR OPENING 21.19" (WIDTH) x 53" (LENGTH)

**ROUGH OPENING** 30" (WIDTH) x 54" (LENGTH)

TURN HANDLES WITH PADLOCK HASPS
PROPRIETARY AND CONFIDENTIAL: THE INFORMATION CONTAINED IN THIS DRAWING IS THE SOLE PROPERTY OF BABCOCK-DAVIS, ANY REPRODUCTION IN PART OR AS A WHOLE WITHOUT THE WRITTEN PERMISSION OF BABCOCK-DAVIS IS PROPIBITED.