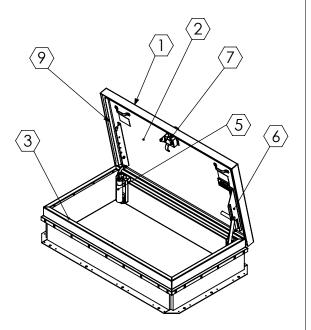

## SPECIFICATIONS:

- (1) COVER: 14 GA GALV STEEL COVER STIFFENED TO WITHSTAND A LIVE LOAD OF 40PSF WITH A MAX DEFLECTION OF 1/150 OF THE **SPAN**
- 2 LINER: 22 GA GALV STEEL
- $\langle \overline{3} \rangle$  CURB AND COUNTERFLASH W/ EZ TAB: 14 GA GALV STEEL
- 4 FINISH: HIGH REFLECTANCE WHITE POWDER COAT
- $\overline{\langle 5 \rangle}$  Spring/Hinge assembly: Zinc plated steel tamper-proof HINGE CONTAINED WITHIN SPRING/HINGE ASSEMBLY, TELESCOPIC TUBES CONTAIN COIL STEEL COMPRESSION SPRINGS FOR LIFT **ASSISTANCE**
- (6) HOLD OPEN ARM: LOCKS COVER IN FULLY OPEN POSITION -ZINC PLATED STEEL WITH RED VINYL GRIP HANDLE PULL RELEASE
- (7) LATCH: SINGLE POINT LATCH SLAM LATCH HOLDS COVER CLOSED AGAINST 20 PSF WIND UPLIFT. INTERNAL AND EXTERNAL

- $\langle 8 \rangle$  INSULATION:
- 1" POLYSTYRENE (R4) IN COVER, AND 1" FIBERBOARD (R2.8) IN CURB
- (9) GASKET: ADHESIVE BACKED EPDM RUBBER EXTRUSION
- 10 SIZING: WIDTH X LENGTH DIMENSIONS ARE MEASURED INSIDE CURB TO INSIDE CURB WHERE THE WIDTH IS HINGE TO LATCH AND LENGTH IS HINGED SIDE WITH SPRINGS