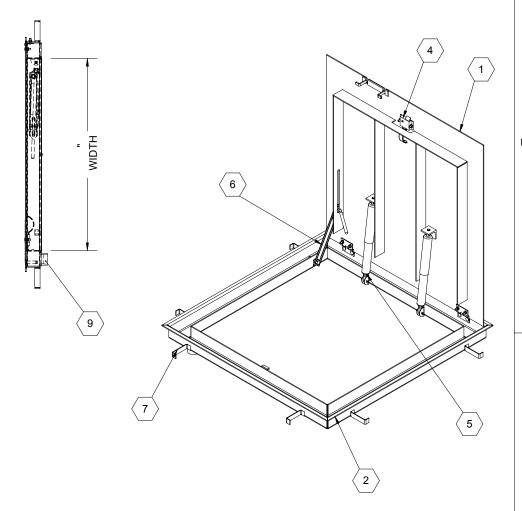

## SPECIFICATIONS:

- (1) **DOOR:** 316 SST, 3/16" DIAMOND PLATE, MILL FINISH WITH A LIVE LOAD OF 300 PSF WITH A MAXIMUM DEFLECTION OF L/160
- 2 FRAME: 316 SST, 3/16" FORMED, MILL FINISH
- (3) HINGES: TYPE 316 STAINLESS STEEL
- 4 SLAM LATCH: TYPE 316 STAINLESS STEEL WITH INSIDE LEVER HANDLE AND OUTSIDE REMOVABLE 5/16" SQUARE L HANDLE
- (5) COUNTER-BALANCE SPRING: TYPE 17-7 STAINLESS STEEL SPRING ENCLOSED IN A TYPE 316 STAINLESS STEEL TELESCOPING TUBE
- (6) HOLD-OPEN ARM: TYPE 316 STAINLESS STEEL WITH RED VINYL GRIP HANDLE
- (7) ANCHOR: 4" CONCRETE ANCHOR STRAPS PROVIDED

- (8) FLUSH LIFTING HANDLE: TYPE 316 STAINLESS STEEL
- (9) **DRAINAGE COUPLING:** 1-1/2", FOR CONNECTION TO RUN
- 10) FLUSH TYPE PLUG SEAL: TYPE 316 STAINLESS STEEL

FLOOR DOOR SIZE:

" (WIDTH) x " (LENGTH)