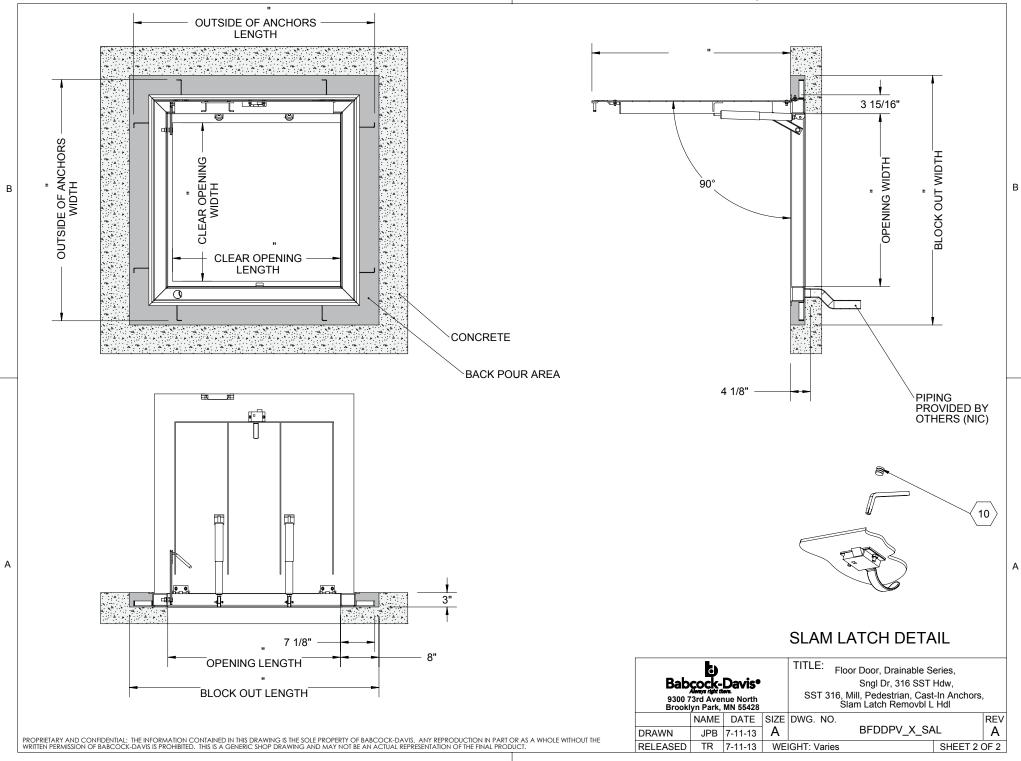

## SPECIFICATIONS:

- (1) **DOOR:** 316 SST, 3/16" DIAMOND PLATE, MILL FINISH WITH A LIVE LOAD OF 300 PSF WITH A MAXIMUM DEFLECTION OF L/160
- 2 FRAME: 316 SST, 3/16" FORMED, MILL FINISH
- (3) HINGES: TYPE 316 STAINLESS STEEL
- 4 SLAM LATCH: TYPE 316 STAINLESS STEEL WITH INSIDE LEVER HANDLE AND OUTSIDE REMOVABLE 5/16" SQUARE L HANDLE
- (5) COUNTER-BALANCE SPRING: TYPE 17-7 STAINLESS STEEL SPRING ENCLOSED IN A TYPE 316 STAINLESS STEEL TELESCOPING TUBE
- (6) HOLD-OPEN ARM: TYPE 316 STAINLESS STEEL WITH RED VINYL GRIP HANDLE
- (7) ANCHOR: 4" CONCRETE ANCHOR STRAPS PROVIDED

- (8) FLUSH LIFTING HANDLE: TYPE 316 STAINLESS STEEL
- (9) **DRAINAGE COUPLING:** 1-1/2", FOR CONNECTION TO RUN
- 10) FLUSH TYPE PLUG SEAL: TYPE 316 STAINLESS STEEL

FLOOR DOOR SIZE:

" (WIDTH) x " (LENGTH)

CLEAR UNOBSTRUCTED OPENING:

" (WIDTH) x " (LENGTH)

OPENING:

" (WIDTH) x " (LENGTH)

PROPRIETARY AND CONFIDENTIAL: THE INFORMATION CONTAINED IN THIS DRAWING IS THE SOLE PROPERTY OF BABCOCK-DAVIS. ANY REPRODUCTION IN PART OR AS A WHOLE WITHOUT THE WRITTEN PERMISSION OF BABCOCK-DAVIS IS PROHIBITED. THIS IS A GENERIC SHOP DRAWING AND MAY NOT BE AN ACTUAL REPRESENTATION OF THE FINAL PRODUCT.

| PROJECT:                                          |      |         |      |                                                                         |      |       |     |     |
|---------------------------------------------------|------|---------|------|-------------------------------------------------------------------------|------|-------|-----|-----|
| ARCHITECT:                                        |      |         |      |                                                                         |      |       |     |     |
| CONTRACTOR:                                       |      |         |      |                                                                         |      |       |     |     |
| QTY:                                              |      |         |      |                                                                         |      |       |     |     |
| PART#:                                            |      |         |      | BFDDP                                                                   | V    | X     | SAL |     |
| _ <b>b</b>                                        |      |         |      | TITLE: Floor Door, Drainable Series,                                    |      |       |     |     |
| Babcock-Davis•                                    |      |         |      | Sngl Dr, 316 SST Hdw,                                                   |      |       |     |     |
| 9300 73rd Avenue North<br>Brooklyn Park, MN 55428 |      |         |      | SST 316, Mill, Pedestrian, Cast-In Anchors,<br>Slam Latch Removbl L Hdl |      |       |     |     |
|                                                   | NAME | DATE    | SIZE | DWG. NO.                                                                |      |       |     | REV |
| DRAWN                                             | JPB  | 7-11-13 | Α    |                                                                         | BFDD | PV_X_ | SAL | A   |