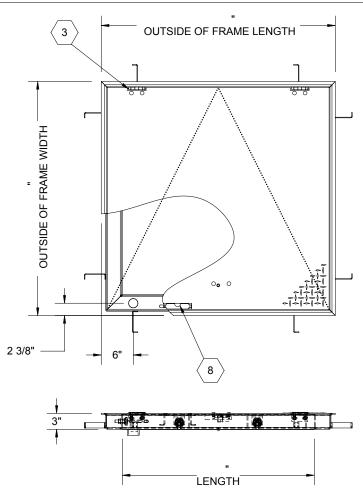

## SPECIFICATIONS:

- (1) **DOOR:** 316 SST, 3/16" DIAMOND PLATE, MILL FINISH WITH A LIVE LOAD OF 300 PSF WITH A MAXIMUM DEFLECTION OF L/160
- 2 FRAME: 316 SST, 3/16" FORMED, MILL FINISH
- (3) HINGES: TYPE 316 STAINLESS STEEL
- 4 SLAM LATCH: TYPE 316 STAINLESS STEEL WITH INSIDE LEVER HANDLE AND OUTSIDE REMOVABLE 5/16" SQUARE L HANDLE
- (5) COUNTER-BALANCE SPRING: TYPE 17-7 STAINLESS STEEL SPRING ENCLOSED IN A TYPE 316 STAINLESS STEEL TELESCOPING TUBE
- (6) HOLD-OPEN ARM: TYPE 316 STAINLESS STEEL WITH RED VINYL GRIP HANDLE
- (7) ANCHOR: 4" CONCRETE ANCHOR STRAPS PROVIDED

- (8) FLUSH LIFTING HANDLE: TYPE 316 STAINLESS STEEL
- (9) **DRAINAGE COUPLING:** 1-1/2", FOR CONNECTION TO RUN
- 10) FLUSH TYPE PLUG SEAL: TYPE 316 STAINLESS STEEL

FLOOR DOOR SIZE:

" (WIDTH) x " (LENGTH)

CLEAR UNOBSTRUCTED OPENING:

" (WIDTH) x " (LENGTH)

OPENING:

" (WIDTH) x " (LENGTH)

PROPRIETARY AND CONFIDENTIAL: THE INFORMATION CONTAINED IN THIS DRAWING IS THE SOLE PROPERTY OF BABCOCK-DAVIS. ANY REPRODUCTION IN PART OR AS A WHOLE WITHOUT THE WRITTEN PERMISSION OF BABCOCK-DAVIS IS PROHIBITED. THIS IS A GENERIC SHOP DRAWING AND MAY NOT BE AN ACTUAL REPRESENTATION OF THE FINAL PRODUCT.