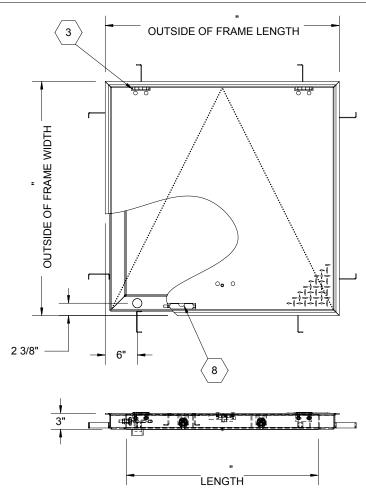

## SPECIFICATIONS:

- (1) **DOOR:** 304 SST, 3/16" DIAMOND PLATE, MILL FINISH WITH A LIVE LOAD OF 300 PSF WITH A MAXIMUM DEFLECTION OF L/160
- 2 FRAME: 304 SST, 3/16" FORMED, MILL FINISH
- (3) HINGES: TYPE 316 STAINLESS STEEL
- 4 SLAM LATCH: TYPE 316 STAINLESS STEEL WITH INSIDE LEVER HANDLE AND OUTSIDE REMOVABLE 5/16" SQUARE L HANDLE
- (5) COUNTER-BALANCE SPRING: TYPE 17-7 STAINLESS STEEL SPRING ENCLOSED IN A TYPE 316 STAINLESS STEEL TELESCOPING TUBE
- (6) HOLD-OPEN ARM: TYPE 316 STAINLESS STEEL WITH RED VINYL GRIP HANDLE
- (7) ANCHOR: 4" CONCRETE ANCHOR STRAPS PROVIDED

- (8) FLUSH LIFTING HANDLE: TYPE 316 STAINLESS STEEL
- 9 DRAINAGE COUPLING: 1-1/2", FOR CONNECTION TO RUN
- 10) FLUSH TYPE PLUG SEAL: TYPE 316 STAINLESS STEEL

FLOOR DOOR SIZE:

" (WIDTH) x " (LENGTH)

**CLEAR UNOBSTRUCTED OPENING:** 

" (WIDTH) x " (LENGTH)

OPENING:

" (WIDTH) x " (LENGTH)

PROPRIETARY AND CONFIDENTIAL: THE INFORMATION CONTAINED IN THIS DRAWING IS THE SOLE PROPERTY OF BABCOCK-DAVIS. ANY REPRODUCTION IN PART OR AS A WHOLE WITHOUT THE WRITTEN PERMISSION OF BABCOCK-DAVIS IS PROHIBITED. THIS IS A GENERIC SHOP DRAWING AND MAY NOT BE AN ACTUAL REPRESENTATION OF THE FINAL PRODUCT.