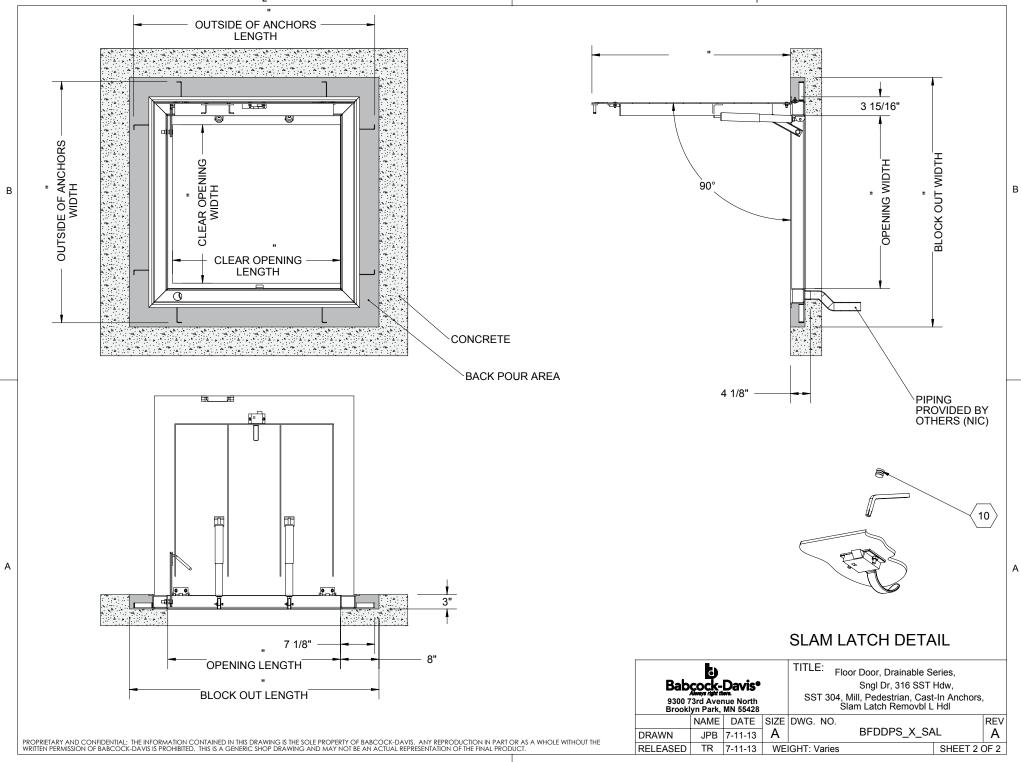

## SPECIFICATIONS:

- (1) **DOOR:** 304 SST, 3/16" DIAMOND PLATE, MILL FINISH WITH A LIVE LOAD OF 300 PSF WITH A MAXIMUM DEFLECTION OF L/160
- 2 FRAME: 304 SST, 3/16" FORMED, MILL FINISH
- (3) HINGES: TYPE 316 STAINLESS STEEL
- 4 SLAM LATCH: TYPE 316 STAINLESS STEEL WITH INSIDE LEVER HANDLE AND OUTSIDE REMOVABLE 5/16" SQUARE L HANDLE
- (5) COUNTER-BALANCE SPRING: TYPE 17-7 STAINLESS STEEL SPRING ENCLOSED IN A TYPE 316 STAINLESS STEEL TELESCOPING TUBE
- (6) HOLD-OPEN ARM: TYPE 316 STAINLESS STEEL WITH RED VINYL GRIP HANDLE
- (7) ANCHOR: 4" CONCRETE ANCHOR STRAPS PROVIDED

- (8) FLUSH LIFTING HANDLE: TYPE 316 STAINLESS STEEL
- 9 DRAINAGE COUPLING: 1-1/2", FOR CONNECTION TO RUN
- 10) FLUSH TYPE PLUG SEAL: TYPE 316 STAINLESS STEEL

FLOOR DOOR SIZE:

" (WIDTH) x " (LENGTH)

**CLEAR UNOBSTRUCTED OPENING:** 

" (WIDTH) x " (LENGTH)

OPENING:

" (WIDTH) x " (LENGTH)

PROPRIETARY AND CONFIDENTIAL: THE INFORMATION CONTAINED IN THIS DRAWING IS THE SOLE PROPERTY OF BABCOCK-DAVIS. ANY REPRODUCTION IN PART OR AS A WHOLE WITHOUT THE WRITTEN PERMISSION OF BABCOCK-DAVIS IS PROHIBITED. THIS IS A GENERIC SHOP DRAWING AND MAY NOT BE AN ACTUAL REPRESENTATION OF THE FINAL PRODUCT.