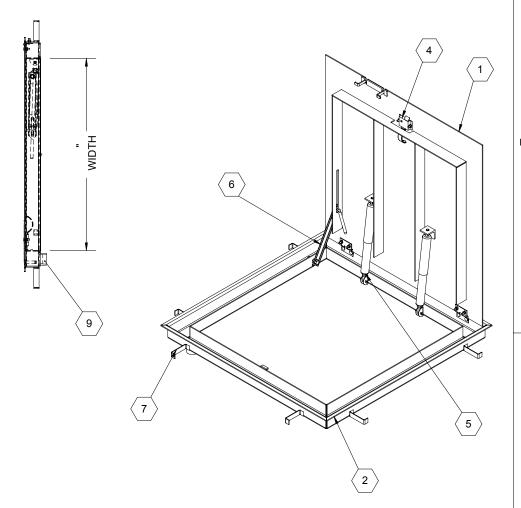

## SPECIFICATIONS:

- (1) **DOOR:** 304 SST, 3/16" DIAMOND PLATE, MILL FINISH WITH A LIVE LOAD OF 300 PSF WITH A MAXIMUM DEFLECTION OF L/160
- 2 FRAME: 304 SST, 3/16" FORMED, MILL FINISH
- (3) HINGES: TYPE 316 STAINLESS STEEL
- 4 SLAM LATCH: TYPE 316 STAINLESS STEEL WITH INSIDE LEVER HANDLE AND OUTSIDE REMOVABLE 5/16" SQUARE L HANDLE
- (5) COUNTER-BALANCE SPRING: TYPE 17-7 STAINLESS STEEL SPRING ENCLOSED IN A TYPE 316 STAINLESS STEEL TELESCOPING TUBE
- (6) HOLD-OPEN ARM: TYPE 316 STAINLESS STEEL WITH RED VINYL GRIP HANDLE
- (7) ANCHOR: 4" CONCRETE ANCHOR STRAPS PROVIDED

- (8) FLUSH LIFTING HANDLE: TYPE 316 STAINLESS STEEL
- 9 DRAINAGE COUPLING: 1-1/2", FOR CONNECTION TO RUN
- 10) FLUSH TYPE PLUG SEAL: TYPE 316 STAINLESS STEEL

FLOOR DOOR SIZE:

" (WIDTH) x " (LENGTH)

**CLEAR UNOBSTRUCTED OPENING:** 