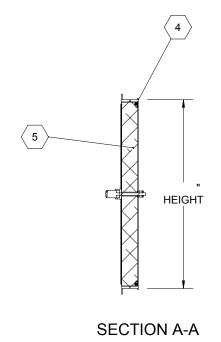

## NOTES:

1 FRAME: 6063-T5 Extruded Aluminum, Mill Finish

 $\langle 2 \rangle$  DOOR:

 $\overline{3}$  HINGE:

(4) **GASKET:** EPDM Self-Adhesive, continuous Gasket

5 INSULATION: Foam Insulation, 2-1/4lb Density

6 LATCH:

 $\overline{7}$  **LOCK**: Lockable Handle

ROUGH OPENING: "X CLEAR OPENING: "X DEGREE OF OPENING: 180° # LATCHING POINTS:

PROJECT: ARCHITECT: CONTRACTOR: QTY: PART#: TITLE: Babcock-Davis® Alweys right there. 9300 73rd Avenue North Brooklyn Park, MN 55428 REV NAME DATE SIZE DWG. NO. XTL ShpDr Α DRAWN GML 5/27/2014 RELEASED DWO TODAY WEIGHT: 23 SHEET 1 OF 2