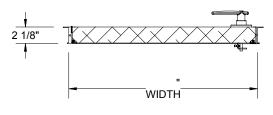

6 LATCH:

 $\overline{7}$  **LOCK**: Lockable Handle

ROUGH OPENING: "X CLEAR OPENING: "X DEGREE OF OPENING: 180° # LATCHING POINTS:

PROJECT: ARCHITECT: CONTRACTOR: QTY: PART#: TITLE: Babcock-Davis® Alweys right there. 9300 73rd Avenue North Brooklyn Park, MN 55428 REV NAME DATE SIZE DWG. NO. XTL ShpDr Α DRAWN GML 5/27/2014 RELEASED DWO TODAY WEIGHT: 23 SHEET 1 OF 2