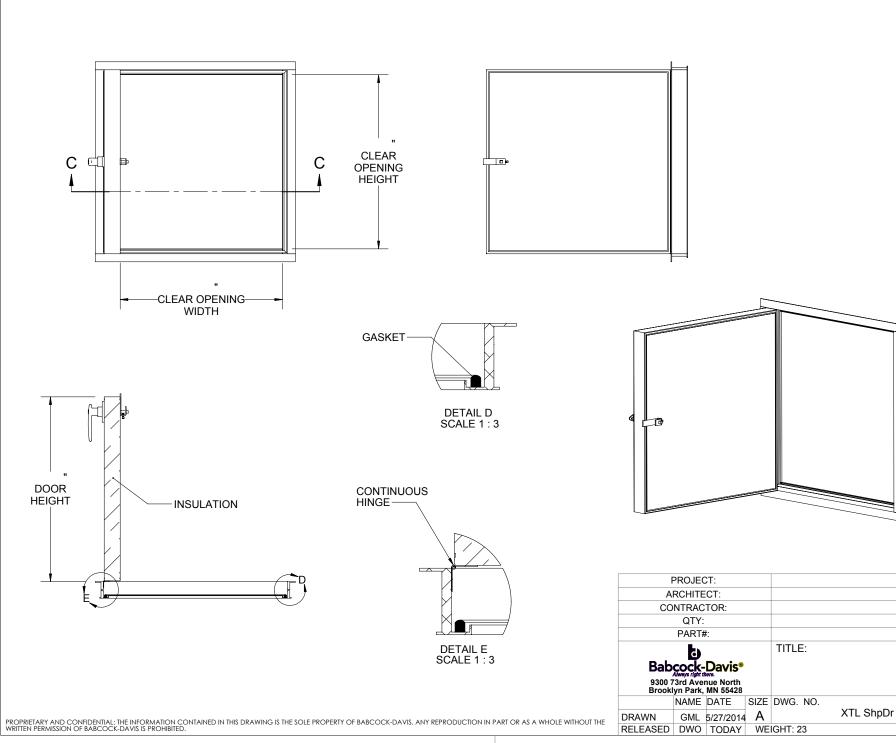

## NOTES:

1 FRAME: 6063-T5 Extruded Aluminum, Mill Finish

 $\langle 2 \rangle$  DOOR:

 $\overline{3}$  HINGE:

(4) **GASKET:** EPDM Self-Adhesive, continuous Gasket

5 INSULATION: Foam Insulation, 2-1/4lb Density

6 LATCH:

 $\overline{7}$  **LOCK**: Lockable Handle

ROUGH OPENING: "X CLEAR OPENING: "X DEGREE OF OPENING: 180° # LATCHING POINTS:

PROJECT: ARCHITECT: CONTRACTOR: QTY: PART#: TITLE: Babcock-Davis® Alweys right there. 9300 73rd Avenue North Brooklyn Park, MN 55428 REV NAME DATE SIZE DWG. NO. XTL ShpDr Α DRAWN GML 5/27/2014 RELEASED DWO TODAY WEIGHT: 23 SHEET 1 OF 2