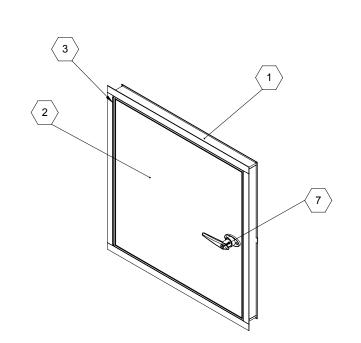

## NOTES:

1 FRAME: 6063-T5 Extruded Aluminum, Mill Finish

 $\langle 2 \rangle$  DOOR:

 $\overline{3}$  HINGE:

(4) **GASKET:** EPDM Self-Adhesive, continuous Gasket

5 INSULATION: Foam Insulation, 2-1/4lb Density

6 LATCH:

 $\overline{7}$  **LOCK**: Lockable Handle

ROUGH OPENING: "X CLEAR OPENING: "X DEGREE OF OPENING: 180° # LATCHING POINTS:

PROJECT: ARCHITECT: CONTRACTOR: QTY: PART#: TITLE: Babcock-Davis® Alweys right there. 9300 73rd Avenue North Brooklyn Park, MN 55428 REV NAME DATE SIZE DWG. NO. XTL ShpDr Α DRAWN GML 5/27/2014 RELEASED DWO TODAY WEIGHT: 23 SHEET 1 OF 2