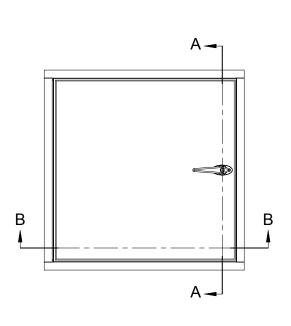

**SECTION B-B** 

## NOTES:

1 FRAME: 6063-T5 Extruded Aluminum, Mill Finish

 $\langle 2 \rangle$  DOOR:

 $\overline{3}$  HINGE:

(4) **GASKET:** EPDM Self-Adhesive, continuous Gasket

5 INSULATION: Foam Insulation, 2-1/4lb Density

6 LATCH:

 $\overline{7}$  **LOCK**: Lockable Handle

ROUGH OPENING: "X CLEAR OPENING: "X DEGREE OF OPENING: 180° # LATCHING POINTS:

PROJECT: ARCHITECT: CONTRACTOR: QTY: PART#: TITLE: Babcock-Davis® Alweys right there. 9300 73rd Avenue North Brooklyn Park, MN 55428 REV NAME DATE SIZE DWG. NO. XTL ShpDr Α DRAWN GML 5/27/2014 RELEASED DWO TODAY WEIGHT: 23 SHEET 1 OF 2

PROPRIETARY AND CONFIDENTIAL: THE INFORMATION CONTAINED IN THIS DRAWING IS THE SOLE PROPERTY OF BABCOCK-DAVIS. ANY REPRODUCTION IN PART OR AS A WHOLE WITHOUT THE WRITTEN PERMISSION OF BA