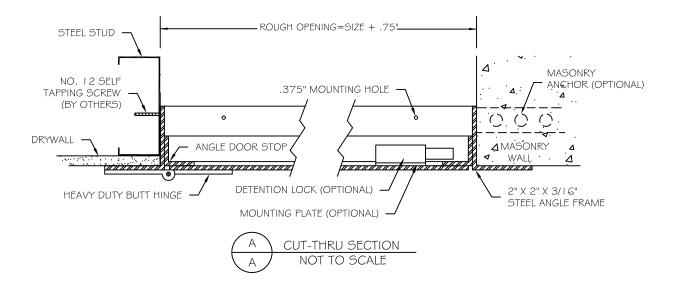

## SPECIFICATIONS

- 2" X 2" X 3/16" STEEL ANGLE FRAME
- I" X I" X I/8" STEEL ANGLE DOOR STOP
- 10 GAUGE STEEL PLATE DOOR
- ALL EXPOSED JOINTS WELDED, FILLED AND GROUND SMOOTH
- •WHITE BAKED ON POWDER COAT FINISH
- 4" X 4" BUTT HINGE WELDED TO DOOR AND FRAME
- PINNED ALLEN HEAD SECURITY SCREWS (STANDARD ON PANELS 24 X 24 AND LARGER)
- PREPARED TO MOUNT STANDARD DETENTION LOCK USING 5/16 - 18 X 1.75: FLAT HD PINNED TORX SECURITY SCREWS (SCREWS PROVIDED WHEN FACTORY FURNISHES LOCK)

All units are hinged on the second dimension (height). Rough opening is door size plus 3/4".