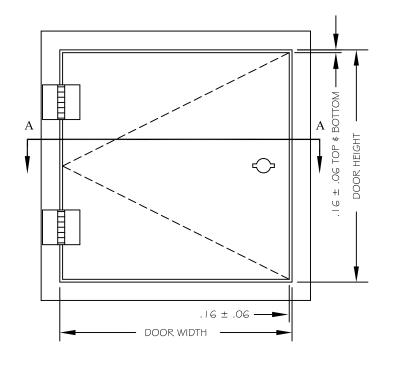

# FRONT ELEVATION NOT TO SCALE

## SPECIFICATIONS

- 2" X 2" X 3/16" STEEL ANGLE FRAME
- I" X I" X I/8" STEEL ANGLE DOOR STOP
- 10 GAUGE STEEL PLATE DOOR
- ALL EXPOSED JOINTS WELDED, FILLED AND GROUND SMOOTH
- •WHITE BAKED ON POWDER COAT FINISH
- 4" X 4" BUTT HINGE WELDED TO DOOR AND FRAME
- PINNED ALLEN HEAD SECURITY SCREWS (STANDARD ON PANELS 24 X 24 AND LARGER)
- PREPARED TO MOUNT STANDARD DETENTION LOCK USING 5/16 - 18 X 1.75: FLAT HD PINNED TORX SECURITY SCREWS (SCREWS PROVIDED WHEN FACTORY FURNISHES LOCK)

# **OPTIONS**

- ☐ PREPARATION FOR 1.125" MORTISE CYLINDER (CYLINDER PROVIDED BY OTHERS OR BY FACTORY)
- ☐ PREPARATION FOR HEAVY DUTY DETENTION DEAD BOLT LOCK (LOCK PROVIDED BY OTHERS OR BY FACTORY)
- MASONRY ANCHORS ATTACHED