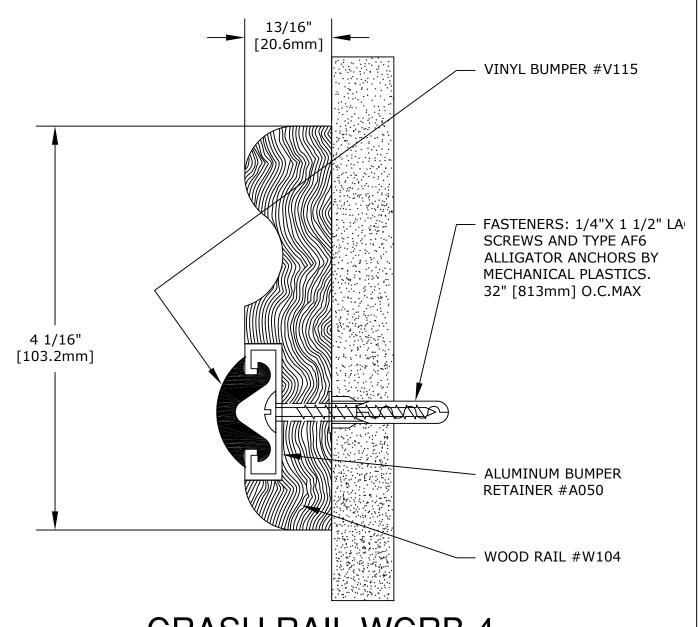

## CRASH RAIL WCRB-4

IMPORTANT: USER SHALL VERIFY CONFORMANCE OF ALL CONSTRUCTIONS SHOWN WITH LOCAL CODES AND WITH REQUIREMENTS OF METAL STUD MANUFACTURER FOR RATINGS. FASTENERS AND PARTITION COMPONENTS NOT BY ARDEN ARCHITECTURAL SPECIALTIES, INC.

| CRASH RAIL                                                                                                                                                      |                 | DATE: | SCALE: |
|-----------------------------------------------------------------------------------------------------------------------------------------------------------------|-----------------|-------|--------|
| GENERAL SPECIFICATIONS:                                                                                                                                         | PROJECT:        |       |        |
| ALUMINUM BUMPER RETAINER: ALUMINUM ALLOY TYPE 6063-T5, WITH BRITE DIP<br>CLEAR, BRITE-DIP GOLD, BRONZE, OR MATTE BLACK ARCHITECTURAL CLASS 1<br>ANODIC COATING. |                 |       |        |
|                                                                                                                                                                 | ARCHITECT:      |       |        |
|                                                                                                                                                                 | CONTRACTOR:     |       |        |
| <u>FINISH:</u> ANILINE STAIN AND A CLEAR, SCUFF RESISTANT, CATALYZED POLYURETHANE TOPCOAT.                                                                      | REPRESENTATIVE: |       |        |
|                                                                                                                                                                 |                 |       |        |