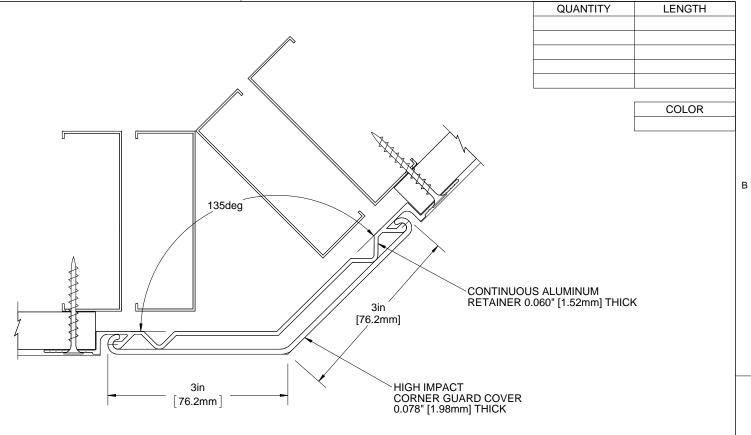

## NOTES:

- 1. **PROFILE**: HIGH IMPACT VINYL ACRYLIC EXTRUSION LOCKED IN PLACE, NOMINAL 0.078" (1.98mm) THICK
- 2. CLASS A FIRE RATING, TESTED TO ASTM E84
- 3. RETAINER: CONTINUOUS 6063 T-5 ALUMINUM, NOMINAL 0.060" (1.52mm) THICK
- 4. **EXTRUSION**: PEBBLE GRAIN FINISH WHICH CONTAINS EPA REGISTERED MICRO-CHEK ANTIMICROBIAL AGENT
- 5. MAXIMUM LENGTH: VINYL CORNER GUARDS 20'
- 6. **HARDWARE**: #6 X 1-5/8" DRYWALL SCREWS INCLUDED
- 7. 6063-T5 ALUMINUM COVE BASE INCLUDED, 4" STANDARD HEIGHT
- 8. PARTITION COMPONENTS PROVIDED BY OTHERS. FINISHED LENGTH INCLUDES COVE BASE.

| PROJECT:                                                                     |      |         |      |                                                |              |              |
|------------------------------------------------------------------------------|------|---------|------|------------------------------------------------|--------------|--------------|
| ARCHITECT:                                                                   |      |         |      |                                                |              |              |
| CONTRACTOR:                                                                  |      |         |      |                                                |              |              |
| Babcock-Davis  Babcock-Davis  9300 73rd Avenue North Brooklyn Park, MN 55428 |      |         |      | TITLE: 3" CORNER GUARD RECESS MOUNT 135 DEGREE |              |              |
|                                                                              | NAME | DATE    | SIZE | DWG. NO.                                       |              | REV          |
| DRAWN                                                                        | MDS  | 24APR13 | Α    |                                                | BCGVR3S-D135 | A            |
| RELEASED                                                                     | PGE  | 01MAY13 | WE   | IGHT: 1.29 lb                                  | s/ft         | SHEET 1 OF 1 |