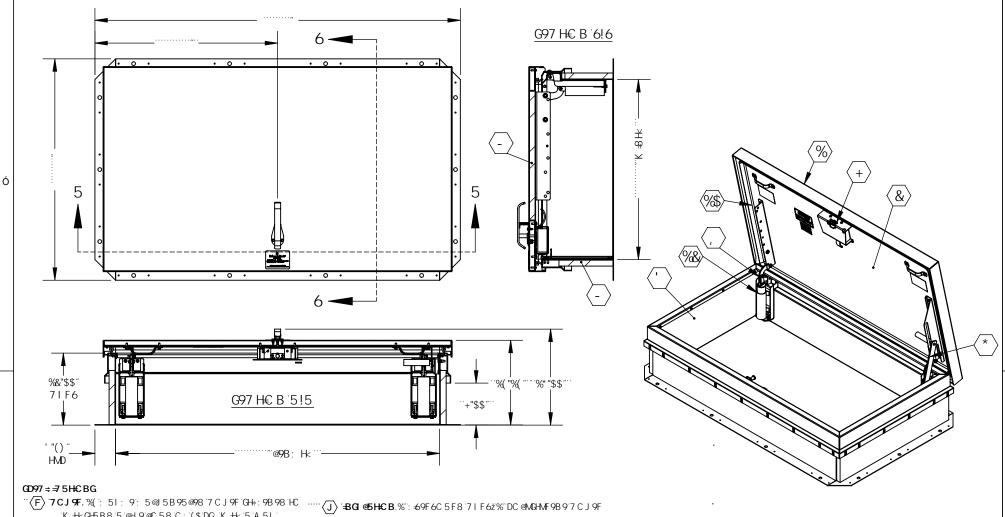

K +k G+5 B 8 '5 '@ 4 9 '@ C 5 8 'C : '(\$ DG 'K +k '5 'A 5 L 89: @97 H€ B C: "#%) \$ C: Hk9 GD5 B

- ·⟨**G**⟩·**@B9F**.′&&′; 51; 9′; 5@ 5B95*@*98
- √H) 7 IF6 5 B8 7 C IBH9F: @5 G< K #9N H5 6.

%(; 51; 9; 5@ 5B 95@98

- (I): B=6<.7CJ9F!F98CL=89DCK89F .....71 F6! F98 CL-89 DCK 89F
- (Í) <**5F8K 5F9**:NB7:D@5H98:GH99@
- '(Î) < **C@8 CD9B 5FA**.@C7?7CJ9F ₺:I@@MCD9B

"DC G++€ B "! "N+B 7 "D@5 H98 "GH99@

- (Î) '@5H7 < . 'GB; 9'DC BH'NB7'D@5H98'FCH5FM@5H7 <</p>
- 5 GG9A 6@M8 9G≑ B98 HC < C@8 7 CJ9F7 @CG98 5; 5 -BGH Ž#!%\$\$DG:K ₽81D@÷HžN₽7D@5H98GH99@@5H7< GHF 2 9F C B 7 I F 6"
- `<**-B**; **9G** 'N-B 7 'D@5 H-98 'GH-99@H-5 A D9F 'DFCC: 'K +k

GH99@<₺; 9'D₺G'7 CBH5₺98 K +k₺<<5H7 < '5G'D5FHC: GDF-B; 5 GG9A 6@M

- (F€); 5G?9H:58<9G₃ 9:657?98:9D8A:FI 669F:9LHFI G€B

'9LH9FB5@A5BI5@FCH5FM@5H7<'<5B8@9'K +k'+BH9FB5@' "5B8"9LH9FB5@D58@C7?"G97IF#MDFCJ€€B"

(FG) "CDF-B; "5009A 6@M"; F95G98 < 95 J M8 I HMGH99@7 C A DF9CG€ B

FCI; < CD9B=B; .....fK =8 Hx E1 .....fl@9B; Hx E