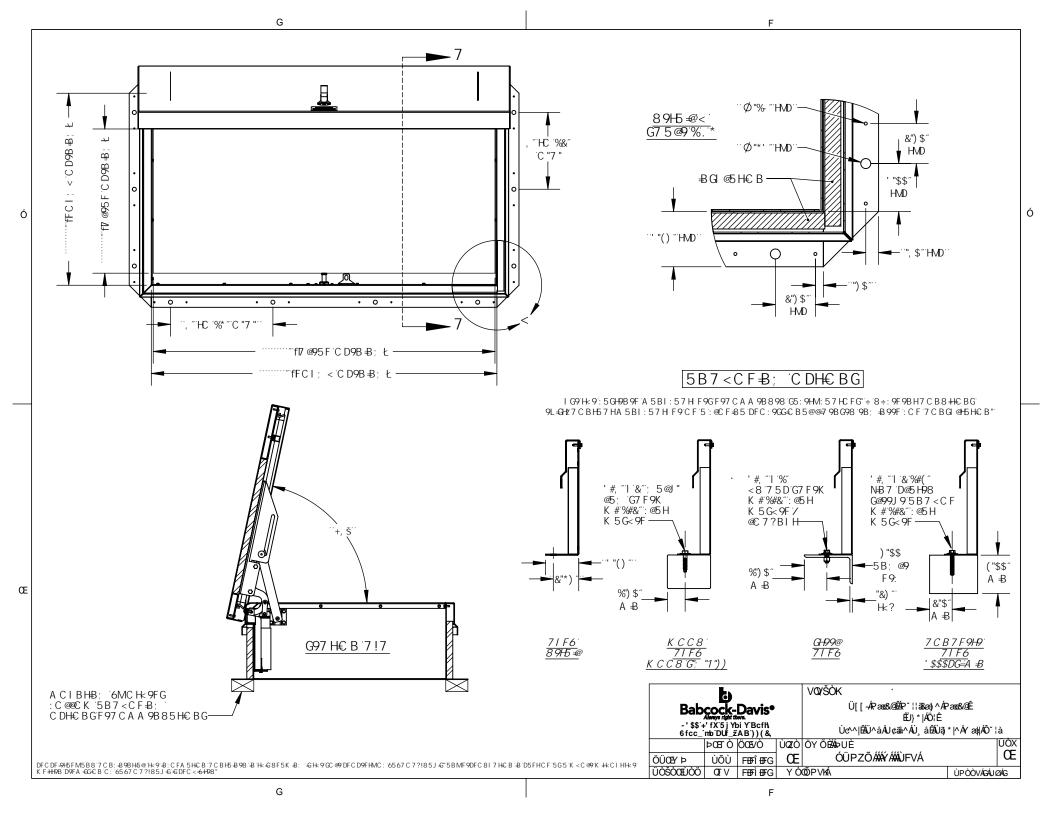

K +k G+5 B 8 '5 '@ 4 9 '@ C 5 8 'C : '(\$ DG 'K +k '5 'A 5 L 89: @97 H€ B C: "#%) \$ C: Hk9 GD5 B

- ·⟨**G**⟩·**@B9F**.′&&′; 51; 9′; 5@ 5B95*@*98
- √H) 7 IF6 5 B8 7 C IBH9F: @5 G< K #9N H5 6.

%(; 51; 9; 5@ 5B 95@98

- (I): B=6<.7CJ9F!F98CL=89DCK89F .....71 F6! F98 CL-89 DCK 89F
- (Í) <**5F8K 5F9**:NB7:D@5H98:GH99@
- '(Î) < **C@8 CD9B 5FA**.@C7?7CJ9F ₺:I@@MCD9B

"DC G++€ B "! "N+B 7 "D@5 H98 "GH99@

- (Î) '@5H7 < . 'GB; 9'DC BH'NB7'D@5H98'FCH5FM@5H7 <</p>
- 5 GG9A 6@M8 9G≑ B98 HC < C@8 7 CJ9F7 @CG98 5; 5 -BGH Ž#!%\$\$DG:K ₽81D@÷HžN₽7D@5H98GH99@@5H7< GHF 2 9F C B 7 I F 6"
- `<**-B**; **9G** 'N-B 7 'D@5 H-98 'GH-99@H-5 A D9F 'DFCC: 'K +k

GH99@<₺; 9'D₺G'7 CBH5₺98 K +k₺<<5H7 < '5G'D5FHC: GDF-B; 5 GG9A 6@M

- (F€); 5G?9H:58<9G₃ 9:657?98:9D8A:FI 669F:9LHFI G€B

'9LH9FB5@A5BI5@FCH5FM@5H7<'<5B8@9'K +k'+BH9FB5@' "5B8"9LH9FB5@D58@C7?"G97IF#MDFCJ€€B"

(FG) "CDF-B; "5009A 6@M"; F95G98 < 95 J M8 I HMGH99@7 C A DF9CG€ B

FCI; < CD9B=B; .....fK =8 Hx E1 .....fl@9B; Hx E