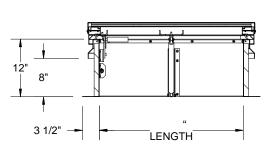

WIDTH

**SMOKE VENT SIZE** (WIDTH) x (LENGTH)

**EFFECTIVE VENTING AREA 90%** 

ZINC PLATED STEEL LATCH STRIKERS ON COVERS PROPRETARY AND CONFIDENTIAL: THE INFORMATION CONTAINED IN THIS DRAWING IS THE SOLE PROPERTY OF BABCOCK-DAVIS. ANY REPRODUCTION IN PART OR AS A WHOLE WITHOUT THE