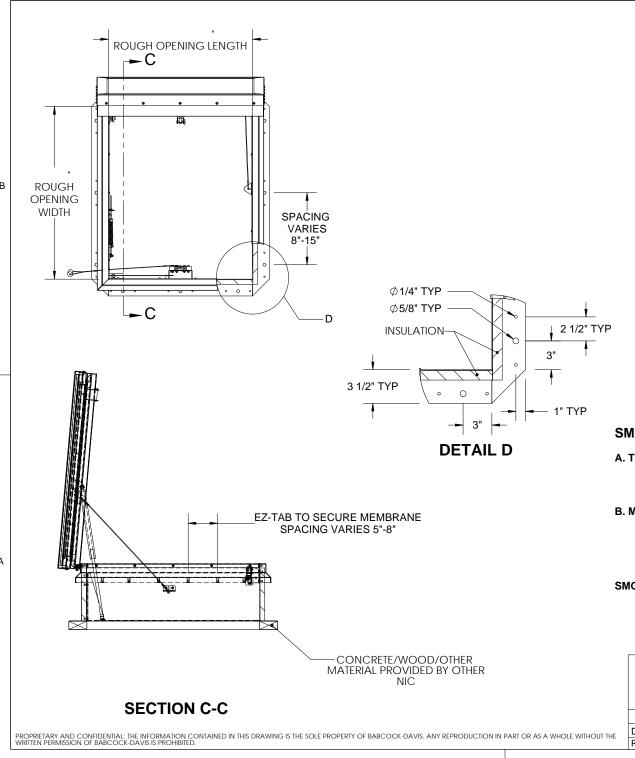

## SPECIFICATIONS:

В

- (1) COVER: ALUMINUM EXTRUSION WITH 11GA ALUM RETAINER TO WITHSTAND A LIVE LOAD OF 40 PSF WITH A MAX DEFLECTION OF 1/150 OF THE SPAN
- (2) TRANSLUCENT MATERIAL: POLYCARBONATE MULTI-WALL WHITE
- (3) CURB AND COUNTERFLASH W/ EZ TAB: 11 GAUGE ALUMINUM
- FINISH: COVER- MILL **CURB-** MILL
- (5) **GAS SPRING WITH DAMPER**: DESIGNED TO OPEN AGAINST A 10PSF SNOW LOAD IN NOT LESS THAN 2 SECONDS
- (6) HOLD OPEN ARM: LOCK COVER IN FULLY OPEN POSITION -ZINC PLATED STEEL
- (7) LATCH: ZINC PLATED ROTARY LATCH ASSEMBLY DESIGNED TO HOLD COVERS CLOSED AGAINST 30 PSF WIND UPLIFT

 $\langle 8 \rangle$  **HINGES:** ZINC PLATED STEEL WITH STAINLESS STEEL HINGE PINS

**SECTION B-B** 

- (9) INSULATION: 1" POLYISOCYANURATE IN COVER AND AROUND CURB PERIMETER, R-VALUE 6
- (10) GASKET: ADHESIVE BACKED EPDM RUBBER EXTRUSION
- (11) THERMAL RELEASE MECHANISM: VENT COVERS OPEN THERMALLY BY HEAT AT FUSIBLE LINK TEMPERATURE
- (12) MANUAL OPENING: VENT COVERS OPEN WITH INTERNAL AND EXTERNAL MANUAL PULL HANDLE, 1/16" DIA SST CABLE

**SMOKE VENT SIZE** (WIDTH) x (LENGTH)

**EFFECTIVE VENTING AREA 90%** 

ZINC PLATED STEEL LATCH STRIKERS ON COVERS PROPRETARY AND CONFIDENTIAL: THE INFORMATION CONTAINED IN THIS DRAWING IS THE SOLE PROPERTY OF BABCOCK-DAVIS. ANY REPRODUCTION IN PART OR AS A WHOLE WITHOUT THE