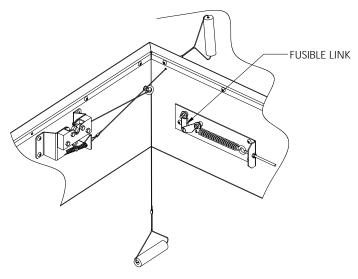

## SMOKE VENT COVER OPENS WHEN ACTIVATED BY:

A. THERMAL RELEASE MECHANISM: RELEASED BY HEAT WITH A ULLISTED FUSIBLE LINK AT TEMPERATURE °F

**OPTIONS:** 165 °F, 212 °F, 280 °F, 350 °F, 360 °F, 370 °F, 386 °F, 450 °F

B. MANUAL OPENING: RELEASED BY EXTERNAL AND INTERNAL PULL CABLES WITH HANDLES AND 5FT OF INTERNAL CABLE PROVIDED

## SMOKE VENT COVER CLOSED MANUALLY FROM ROOFTOP

|    | Babcock-Davis  Babcock-Davis  9300 73rd Avenue North Brooklyn Park, MN 55428 |      |          |      | TITLE: Smoke Vent, LightMAX Series Alum, Sngl Dr, Sngl Wall Curb |              |     |
|----|------------------------------------------------------------------------------|------|----------|------|------------------------------------------------------------------|--------------|-----|
|    |                                                                              | NAME | DATE     | SIZE | DWG. NO.                                                         |              | REV |
| ΙF | DRAWN                                                                        | ВМН  | 05/04/11 | Α    | BSVLA_X_S1N_R                                                    |              | A   |
|    | RELEASED                                                                     | DS   | 05/04/11 | WE   | IGHT: VARIES                                                     | SHEET 2 OF 2 |     |