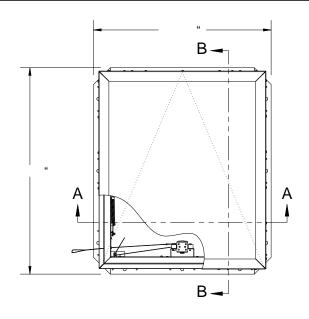

## SPECIFICATIONS:

В

- (1) COVER: ALUMINUM EXTRUSION WITH 11GA ALUM RETAINER TO WITHSTAND A LIVE LOAD OF 40 PSF WITH A MAX DEFLECTION OF 1/150 OF THE SPAN
- (2) TRANSLUCENT MATERIAL: POLYCARBONATE MULTI-WALL WHITE
- (3) CURB AND COUNTERFLASH W/ EZ TAB: 11 GAUGE ALUMINUM
- FINISH: COVER- MILL **CURB-** MILL
- (5) **GAS SPRING WITH DAMPER**: DESIGNED TO OPEN AGAINST A 10PSF SNOW LOAD IN NOT LESS THAN 2 SECONDS
- (6) HOLD OPEN ARM: LOCK COVER IN FULLY OPEN POSITION -ZINC PLATED STEEL
- (7) LATCH: ZINC PLATED ROTARY LATCH ASSEMBLY DESIGNED TO HOLD COVERS CLOSED AGAINST 30 PSF WIND UPLIFT

 $\langle 8 \rangle$  **HINGES:** ZINC PLATED STEEL WITH STAINLESS STEEL HINGE PINS

**SECTION B-B** 

- (9) INSULATION: 1" POLYISOCYANURATE IN COVER AND AROUND CURB PERIMETER, R-VALUE 6
- (10) GASKET: ADHESIVE BACKED EPDM RUBBER EXTRUSION
- (11) THERMAL RELEASE MECHANISM: VENT COVERS OPEN THERMALLY BY HEAT AT FUSIBLE LINK TEMPERATURE
- (12) MANUAL OPENING: VENT COVERS OPEN WITH INTERNAL AND EXTERNAL MANUAL PULL HANDLE, 1/16" DIA SST CABLE

**SMOKE VENT SIZE** (WIDTH) x (LENGTH)

**EFFECTIVE VENTING AREA 90%** 

ZINC PLATED STEEL LATCH STRIKERS ON COVERS PROPRETARY AND CONFIDENTIAL: THE INFORMATION CONTAINED IN THIS DRAWING IS THE SOLE PROPERTY OF BABCOCK-DAVIS. ANY REPRODUCTION IN PART OR AS A WHOLE WITHOUT THE