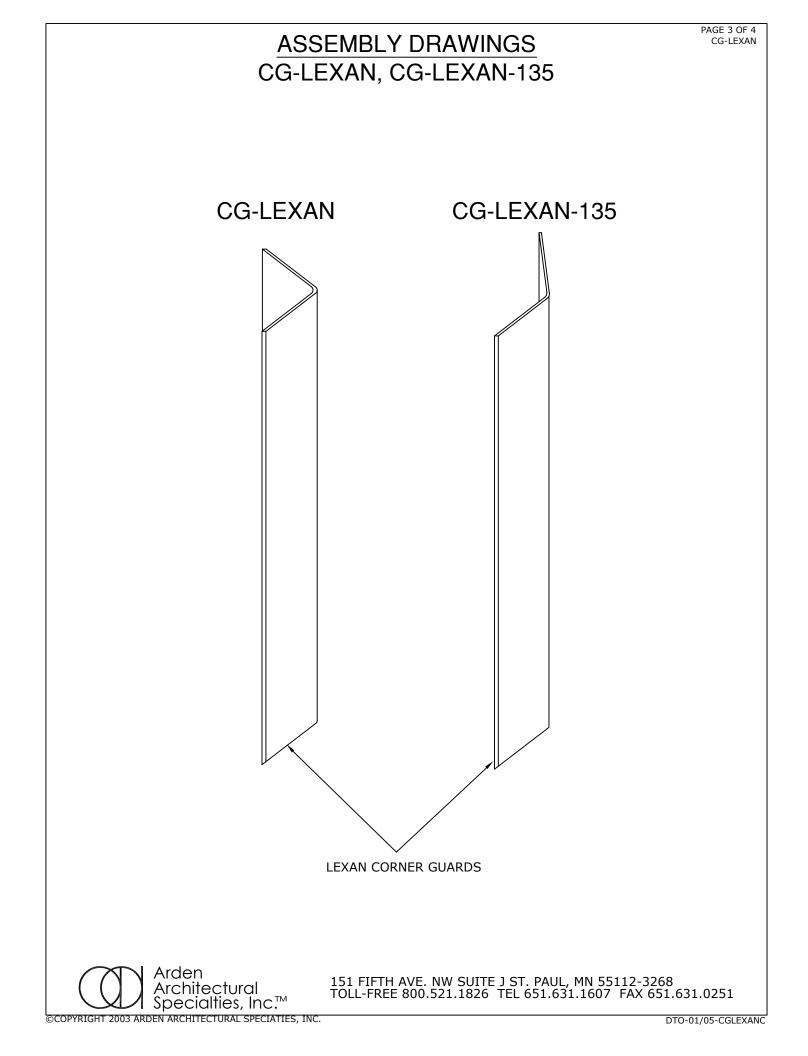

## INSTALLATION:

Make sure the wall where corner guards are to be attached is smooth and clean so the corner guard will fit tight against the corner. Any surface defects will show through the clear lexan corner guards.

- 1. Place the corner guard in position. Attach with screws or brads provided.
- 2. Remove protective covering from corner guards and clean as necessary

151 FIFTH AVE. NW SUITE J ST. PAUL, MN 55112-3268 TOLL-FREE 800.521.1826 TEL 651.631.1607 FAX 651.631.0251