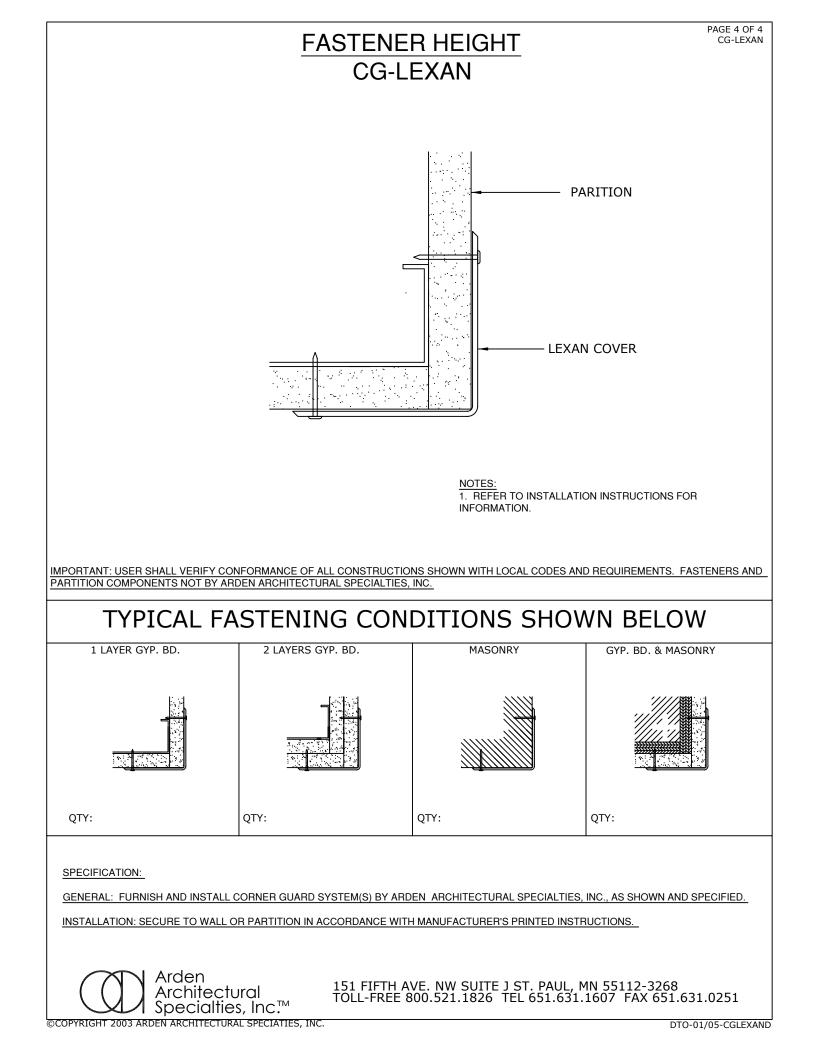

## INSTALLATION:

Make sure the wall where corner guards are to be attached is smooth and clean so the corner guard will fit tight against the corner. Any surface defects will show through the clear lexan corner guards.

- 1. Place the corner guard in position. Attach with screws or brads provided.
- 2. Remove protective covering from corner guards and clean as necessary

151 FIFTH AVE. NW SUITE J ST. PAUL, MN 55112-3268 TOLL-FREE 800.521.1826 TEL 651.631.1607 FAX 651.631.0251