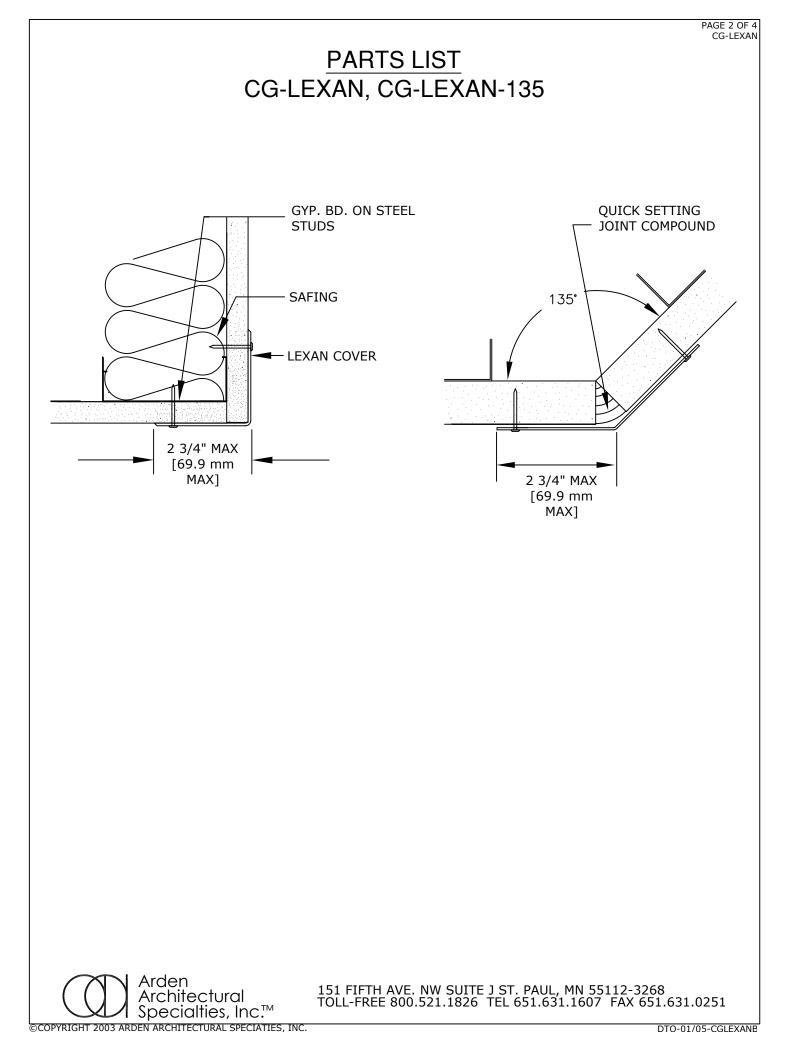

## INSTALLATION:

Make sure the wall where corner guards are to be attached is smooth and clean so the corner guard will fit tight against the corner. Any surface defects will show through the clear lexan corner guards.

- 1. Place the corner guard in position. Attach with screws or brads provided.
- 2. Remove protective covering from corner guards and clean as necessary

151 FIFTH AVE. NW SUITE J ST. PAUL, MN 55112-3268 TOLL-FREE 800.521.1826 TEL 651.631.1607 FAX 651.631.0251