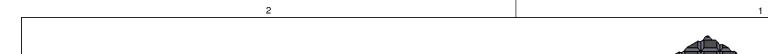

## **SPECIFICATIONS:**

В

- 1 BASE: 319 CAST ALUMINUM
- $\langle \overline{2} \rangle$  ABRASIVE: SILICON CARBIDE ABRASIVE, CROSSHATCH PATTERN 1/8" DEEP
- 3. FINISH: SAND CAST
- 4. POURED CONCRETE STAIRS: NOSING SHALL TERMINATE NO MORE THEN 3" FROM END OF STEPS
- 5. LENGTH: 6" MINIMUM 6'-0" MAXIMUM
  6. WING ANCHORS: STANDARD FOR POURED CONCRETE APPLICATIONS; STEEL ANCHORS AND STAINLESS STEEL **HARDWARE**