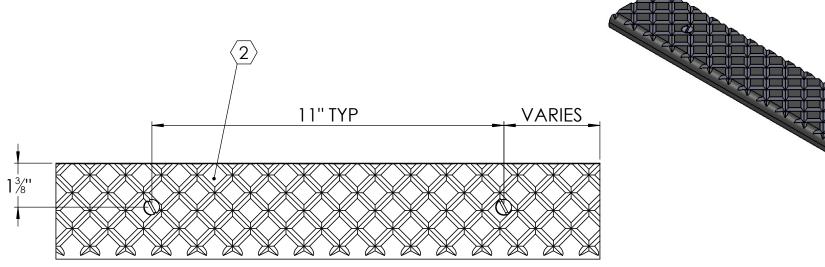

## **SPECIFICATIONS:**

В

- 1 BASE: 319 CAST ALUMINUM
- $\langle \overline{2} \rangle$  ABRASIVE: SILICON CARBIDE ABRASIVE, CROSSHATCH PATTERN 1/8" DEEP
- 3. FINISH: SAND CAST
- 4. POURED CONCRETE STAIRS: NOSING SHALL TERMINATE NO MORE THEN 3" FROM END OF STEPS
- 5. LENGTH: 6" MINIMUM 6'-0" MAXIMUM
  6. WING ANCHORS: STANDARD FOR POURED CONCRETE APPLICATIONS; STEEL ANCHORS AND STAINLESS STEEL **HARDWARE**