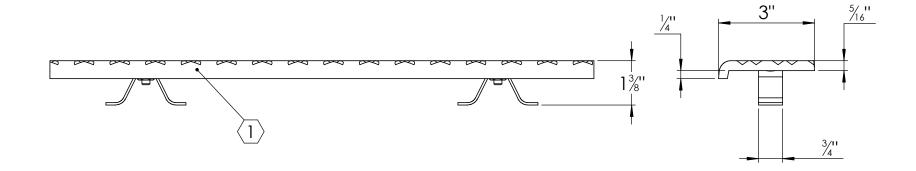

## **SPECIFICATIONS:**

В

- 1 BASE: 319 CAST ALUMINUM
- $\langle \overline{2} \rangle$  ABRASIVE: SILICON CARBIDE ABRASIVE, CROSSHATCH PATTERN 1/8" DEEP
- 3. FINISH: SAND CAST
- 4. POURED CONCRETE STAIRS: NOSING SHALL TERMINATE NO MORE THEN 3" FROM END OF STEPS
- 5. LENGTH: 6" MINIMUM 6'-0" MAXIMUM
  6. WING ANCHORS: STANDARD FOR POURED CONCRETE APPLICATIONS; STEEL ANCHORS AND STAINLESS STEEL **HARDWARE**