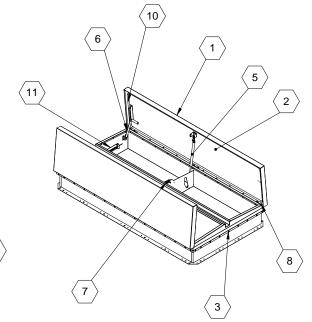

## SPECIFICATIONS:

В

- (1) COVER: 11 GAUGE ALUMINUM STIFFENED
  TO WITHSTAND A LIVE LOAD OF 40 PSF WITH A MAX
  DEFLECTION OF 1/150 OF THE SPAN
- (2) LINER: 18 GAUGE ALUMINUM
- (3) CURB AND COUNTERFLASH W/ EZ TAB:14 GAUGE GALVANNEAL
- 4 FINISH: COVER-MILL

**CURB-PWD COAT PAINT, HIGH REFLECTANCE WHITE** 

- (5) GAS SPRING WITH DAMPER: DESIGNED TO OPEN AGAINST A 10PSF SNOW LOAD IN NOT LESS THAN 2 SECONDS
- (6) HOLD OPEN ARM: LOCK COVER IN FULLY OPEN POSITION ZINC PLATED STEEL
- (7) LATCH: ZINC PLATED ROTARY LATCH ASSEMBLY DESIGNED TO HOLD COVERS CLOSED AGAINST 90 PSF WIND UPLIFT ZINC PLATED STEEL LATCH STRIKERS ON COVERS

- 8 HINGES: ZINC PLATED STEEL WITH STAINLESS STEEL HINGE PINS
- $\fbox{9}$  insulation: 1" Polyisocyanurate in Cover and Around Curb Perimeter, R-Value 6
- (10) GASKET: ADHESIVE BACKED EPDM RUBBER EXTRUSION
- (11) THERMAL RELEASE MECHANISM: VENT COVERS OPEN
  THERMALLY BY HEAT AT FUSIBLE LINK TEMPERATURE °F
- (12) MANUAL OPENING: VENT COVERS OPEN WITH INTERNAL AND EXTERNAL MANUAL PULL HANDLE, 1/16" DIA SST CABLE
- (3) ELECTRICAL RELEASE: VENT COVERS OPEN ELECTRICALLY WHEN ENERGIZED WITH