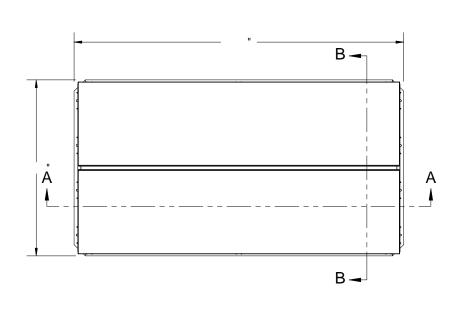

## **SECTION A-A**

## SPECIFICATIONS:

В

- (1) COVER: 11 GAUGE ALUMINUM STIFFENED
  TO WITHSTAND A LIVE LOAD OF 40 PSF WITH A MAX
  DEFLECTION OF 1/150 OF THE SPAN
- (2) LINER: 18 GAUGE ALUMINUM
- (3) CURB AND COUNTERFLASH W/ EZ TAB:14 GAUGE GALVANNEAL
- 4 FINISH: COVER-MILL

**CURB-PWD COAT PAINT, HIGH REFLECTANCE WHITE** 

- (5) GAS SPRING WITH DAMPER: DESIGNED TO OPEN AGAINST A 10PSF SNOW LOAD IN NOT LESS THAN 2 SECONDS
- (6) HOLD OPEN ARM: LOCK COVER IN FULLY OPEN POSITION ZINC PLATED STEEL
- (7) LATCH: ZINC PLATED ROTARY LATCH ASSEMBLY DESIGNED TO HOLD COVERS CLOSED AGAINST 90 PSF WIND UPLIFT ZINC PLATED STEEL LATCH STRIKERS ON COVERS

- 8 HINGES: ZINC PLATED STEEL WITH STAINLESS STEEL HINGE PINS
- $\fbox{9}$  insulation: 1" Polyisocyanurate in Cover and Around Curb Perimete