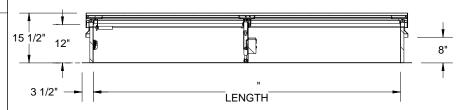

SMOKE VENT SIZE (WIDTH) x (LENGTH)

EFFECTIVE VENTING AREA 90% SQFT

ZINC PLATED STEEL LATCH STRIKERS ON COVERS
PROPRIETARY AND CONFIDENTIAL: THE INFORMATION CONTAINED IN THIS DRAWING IS THE SOLE PROPERTY OF BABCOCK-DAVIS. ANY REPRODUCTION IN PART OR AS A WHOLE WITHOUT THE WRITTEN PERMISSION OF BABCOCK-DAVIS IS PROHIBITED.