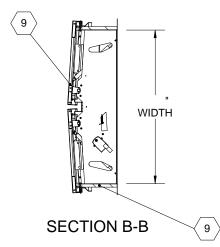

SMOKE VENT SIZE (WIDTH) x (LENGTH)

EFFECTIVE VENTING AREA 90% SQFT

ZINC PLATED STEEL LATCH STRIKERS ON COVERS
PROPRIETARY AND CONFIDENTIAL: THE INFORMATION CONTAINED IN THIS DRAWING IS THE SOLE PROPERTY OF BABCOCK-DAVIS. ANY REPRODUCTION IN PART OR AS A WHOLE WITHOUT THE WRITTEN PERMISSION OF BABCOCK-DAVIS IS PROHIBITED.