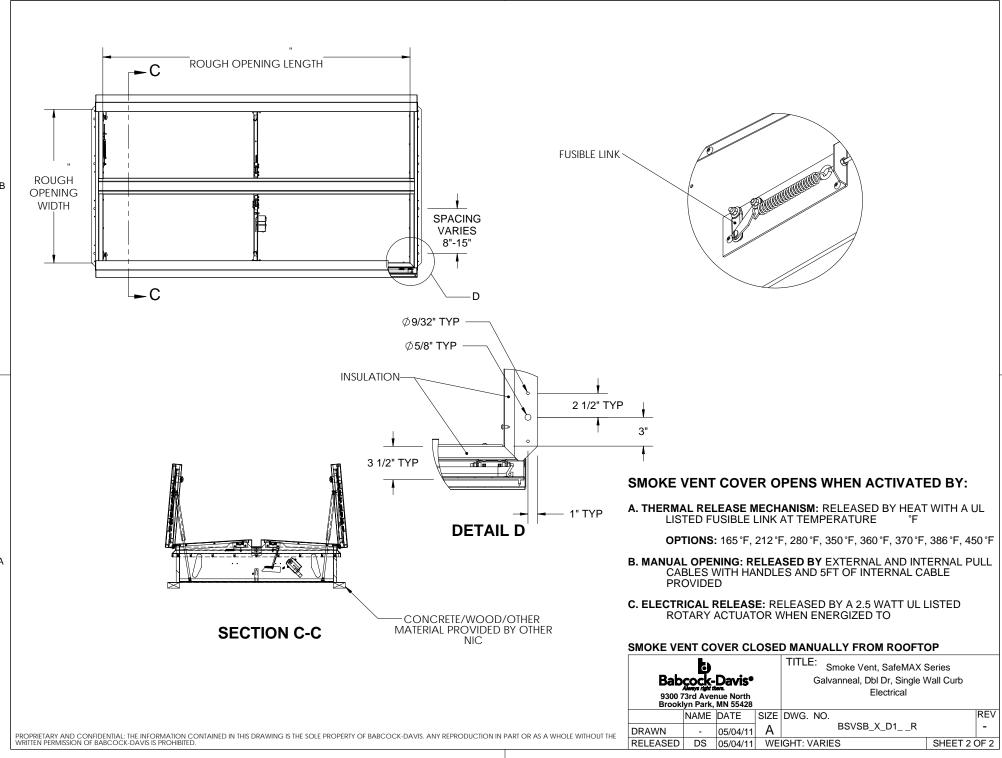

## **SECTION A-A**

## SPECIFICATIONS:

В

- (1) COVER: 11 GAUGE ALUMINUM STIFFENED
  TO WITHSTAND A LIVE LOAD OF 40 PSF WITH A MAX
  DEFLECTION OF 1/150 OF THE SPAN
- (2) LINER: 18 GAUGE ALUMINUM
- (3) CURB AND COUNTERFLASH W/ EZ TAB:14 GAUGE GALVANNEAL
- 4 FINISH: COVER-MILL

**CURB-PWD COAT PAINT, HIGH REFLECTANCE WHITE** 

- (5) GAS SPRING WITH DAMPER: DESIGNED TO OPEN AGAINST A 10PSF SNOW LOAD IN NOT LESS THAN 2 SECONDS
- (6) HOLD OPEN ARM: LOCK COVER IN FULLY OPEN POSITION ZINC PLATED STEEL
- (7) LATCH: ZINC PLATED ROTARY LATCH ASSEMBLY DESIGNED TO HOLD COVERS CLOSED AGAINST 90 PSF WIND UPLIFT ZINC PLATED STEEL LATCH STRIKERS ON COVERS

- 8 HINGES: ZINC PLATED STEEL WITH STAINLESS STEEL HINGE PINS
- $\fbox{9}$  insulation: 1" Polyisocyanurate in Cover and Around Curb Perimeter, R-Value 6
- (10) GASKET: ADHESIVE BACKED EPDM RUBBER EXTRUSION
- (11) THERMAL RELEASE MECHANISM: VENT COVERS OPEN
  THERMALLY BY HEAT AT FUSIBLE LINK TEMPERATURE °F
- (12) MANUAL OPENING: VENT COVERS OPEN WITH INTERNAL AND EXTERNAL MANUAL PULL HANDLE, 1/16" DIA SST CABLE
- (3) ELECTRICAL RELEASE: VENT COVERS OPEN ELECTRICALLY WHEN ENERGIZED WITH

SMOKE VENT SIZE (WIDTH) x (LENGTH)

EFFECTIVE VENTING AREA 90% SQFT

ZINC PLATED STEEL LATCH STRIKERS ON COVERS
PROPRIETARY AND CONFIDENTIAL: THE INFORMATION CONTAINED IN THIS DRAWING IS THE SOLE PROPERTY OF BABCOCK-DAVIS. ANY REPRODUCTION IN PART OR AS A WHOLE WITHOUT THE WRITTEN PERMISSION OF BABCOCK-DAVIS IS PROHIBITED.