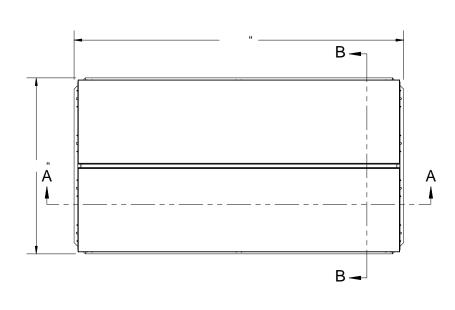

**SMOKE VENT SIZE** (WIDTH) x (LENGTH)

EFFECTIVE VENTING AREA 90% SQFT

PROPRIETARY AND CONFIDENTIAL: THE INFORMATION CONTAINED IN THIS DRAWING IS THE SOLE PROPERTY OF BABCOCK-DAVIS. ANY REPRODUCTION IN PART OR AS A WHOLE WITHOUT THE WRITTEN PERMISSION OF BABCOCK-DAVIS IS PROHIBITED.