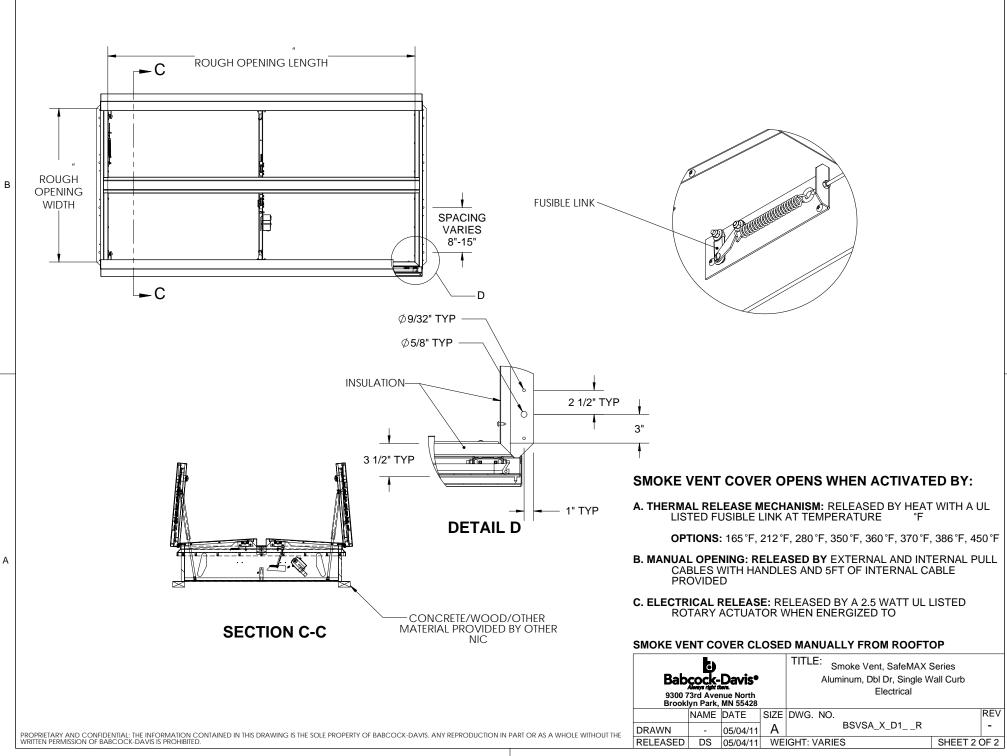

## SPECIFICATIONS:

В

- (1) COVER: 11 GAUGE ALUMINUM COVER STIFFENED TO WITHSTAND A LIVE LOAD OF 40 PSF WITH A MAX DEFLECTION OF 1/150 OF THE SPAN
- 2 LINER: 18 GAUGE ALUMINUM
- (3) CURB AND COUNTERFLASH W/ EZ TAB:11 GAUGE ALUMINUM
- 4 FINISH: COVER- MILL
  CURB- MILL
- (5) GAS SPRING WITH DAMPER: DESIGNED TO OPEN AGAINST A 10PSF SNOW LOAD IN NOT LESS THAN 2 SECONDS
- (6) HOLD OPEN ARM: LOCK COVER IN FULLY OPEN POSITION ZINC PLATED STEEL
- (7) LATCH: ZINC PLATED ROTARY LATCH ASSEMBLY DESIGNED TO HOLD COVERS CLOSED AGAINST 90 PSF WIND UPLIFT ZINC PLATED STEEL LATCH STRIKERS ON COVERS

- (8) HINGES: ZINC PLATED STEEL WITH STAINLESS STEEL HINGE PINS
- $\begin{tabular}{ll} \hline \end{tabular} \begin{tabular}{ll} \hline \end{tabular} & \begin{tabular}{ll} \hline \end{tabul$
- (10) GASKET: ADHESIVE BACKED EPDM RUBBER EXTRUSION
- 11) THERMAL RELEASE MECHANISM: VENT COVERS OPEN THERMALLY BY HEAT AT FUSIBLE LINK TEMPERATURE
- MANUAL OPENING: VENT COVERS OPEN WITH INTERNAL AND EXTERNAL MANUAL PULL HANDLE, 1/16" DIA SST CABLE
- (3) ELECTRICAL RELEASE: VENT COVERS OPEN ELECTRICALLY WHEN ENERGIZED WITH

**SMOKE VENT SIZE** (WIDTH) x (LENGTH)

EFFECTIVE VENTING AREA 90% SQFT

PROPRIETARY AND CONFIDENTIAL: THE INFORMATION CONTAINED IN THIS DRAWING IS THE SOLE PROPERTY OF BABCOCK-DAVIS. ANY REPRODUCTION IN PART OR AS A WHOLE WITHOUT THE WRITTEN PERMISSION OF BABCOCK-DAVIS IS PROHIBITED.