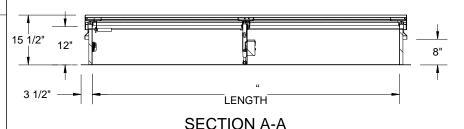

**SMOKE VENT SIZE** (WIDTH) x (LENGTH)

EFFECTIVE VENTING AREA 90% SQFT

PROPRIETARY AND CONFIDENTIAL: THE INFORMATION CONTAINED IN THIS DRAWING IS THE SOLE PROPERTY OF BABCOCK-DAVIS. ANY REPRODUCTION IN PART OR AS A WHOLE WITHOUT THE WRITTEN PERMISSION OF BABCOCK-DAVIS IS PROHIBITED.