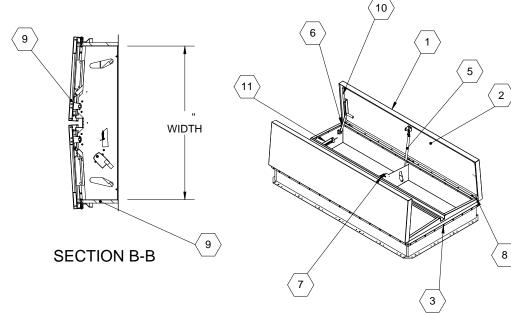

## SPECIFICATIONS:

В

- (1) COVER: 11 GAUGE ALUMINUM COVER STIFFENED TO WITHSTAND A LIVE LOAD OF 40 PSF WITH A MAX DEFLECTION OF 1/150 OF THE SPAN
- 2 LINER: 18 GAUGE ALUMINUM
- (3) CURB AND COUNTERFLASH W/ EZ TAB:11 GAUGE ALUMINUM
- 4 FINISH: COVER- MILL
  CURB- MILL
- (5) GAS SPRING WITH DAMPER: DESIGNED TO OPEN AGAINST A 10PSF SNOW LOAD IN NOT LESS THAN 2 SECONDS
- (6) HOLD OPEN ARM: LOCK COVER IN FULLY OPEN POSITION ZINC PLATED STEEL
- (7) LATCH: ZINC PLATED ROTARY LATCH ASSEMBLY DESIGNED TO HOLD COVERS CLOSED AGAINST 90 PSF WIND UPLIFT ZINC PLATED STEEL LATCH STRIKERS ON COVERS

- (8) HINGES: ZINC PLATED STEEL WITH STAINLESS STEEL HINGE PINS
- $\begin{tabular}{ll} \hline \end{tabular} \begin{tabular}{ll} \hline \end{tabular} & \begin{tabular}{ll} \hline \end{tabul$
- (10) GASKET: ADHESIVE BACKED EPDM RUBBER EXTRUSION
- 11) THERMAL RELEASE MECHANISM: VENT COVERS OPEN THERMALLY BY HEAT AT FUSIBLE LINK TEMPERATURE
- MANUAL OPENING: VENT COVERS OPEN WITH INTERNAL AND EXTERNAL MANUAL PULL HANDLE, 1/16" DIA SST CABLE
- (3) ELECTRICAL RELEASE: VENT COVERS OPEN ELECTRICALLY WHEN ENERGIZED WITH