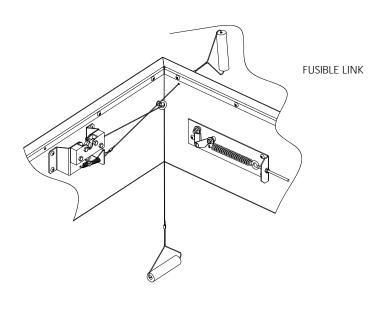

## SMOKE VENT COVER OPENS WHEN ACTIVATED BY:

A. THERMAL RELEASE MECHANISM: RELEASED BY HEAT WITH A ULLISTED FUSIBLE LINK AT TEMPERATURE °F

**OPTIONS:** 165 °F, 212 °F, 280 °F, 350 °F, 360 °F, 370 °F, 386 °F, 450 °F

B. MANUAL OPENING: RELEASED BY EXTERNAL AND INTERNAL PULL CABLES WITH HANDLES AND 5FT OF INTERNAL CABLE PROVIDED

SMOKE VENT COVER CLOSED MANUALLY FROM ROOFTOP

Smoke Vent SafeMAX Series Babcock-Davis

9300 73rd Avenue North
Brooklyn Park, MN 55428 Alum, Sngl Dr, Sngl Wall Curb NAME DATE SIZE DWG. NO. REV BSVSB\_X\_S1N\_R Α DRAWN 05/04/11 PROPRIETARY AND CONFIDENTIAL: THE INFORMATION CONTAINED IN THIS DRAWING IS THE SOLE PROPERTY OF BABCOCK-DAVIS. ANY REPRODUCTION IN PART OR AS A WHOLE WITHOUT THE WRITTEN PERMISSION OF BABCOCK-DAVIS IS PROHIBITED. RELEASED DS WEIGHT: VARIES SHEET 2 OF 2 05/04/11