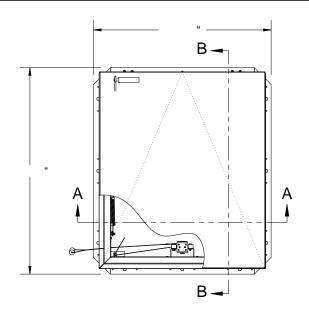

**WIDTH** 

## SPECIFICATIONS:

В

- (1) COVER:11 GAUGE ALUMINUM COVER STIFFENED TO WITHSTAND A LIVE LOAD OF 40 PSF WITH A MAX DEFLECTION OF 1/150 OF THE SPAN
- (2) LINER: 18 GAUGE ALUMINUM
- (3) CURB AND COUNTERFLASH W/ EZ TAB: 14 GAUGE GALVANNEAL
- FINISH: COVER MILL
  - **CURB** PWD COAT PAINT, HIGH REFLECTANCE WHITE
- (5) **GAS SPRING WITH DAMPER**: DESIGNED TO OPEN AGAINST A 10PSF SNOW LOAD IN NOT LESS THAN 2 SECONDS
- (6) HOLD OPEN ARM: LOCK COVER IN FULLY OPEN POSITION -ZINC PLATED STEEL
- $\langle \overline{7} \rangle$  LATCH: ZINC PLATED ROTARY LATCH ASSEMBLY DESIGNED TO HOLD COVERS CLOSED AGAINST 30 PSF WIND UPLIFT ZINC PLATED STEEL LATCH STRIKERS ON COVERS

(8) HINGES: ZINC PLATED STEEL WITH STAINLESS STEEL HINGE PINS

**SECTION B-B** 

- (9) INSULATION: 1" POLYISOCYANURATE IN COVER AND AROUND CURB PERIMETER, R-VALUE 6
- (10) GASKET: ADHESIVE BACKED EPDM RUBBER EXTRUSION
- (11) THERMAL RELEASE MECHANISM: VENT COVERS OPEN THERMALLY BY HEAT AT FUSIBLE LINK TEMPERATURE
- (12) MANUAL OPENING: VENT COVERS OPEN WITH INTERNAL AND EXTERNAL MANUAL PULL HANDLE, 1/16" DIA SST CABLE