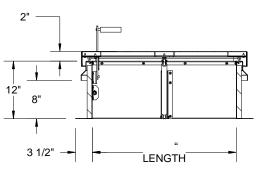

## SPECIFICATIONS:

В

- (1) COVER:11 GAUGE ALUMINUM COVER STIFFENED TO WITHSTAND A LIVE LOAD OF 40 PSF WITH A MAX DEFLECTION OF 1/150 OF THE SPAN
- (2) LINER: 18 GAUGE ALUMINUM
- (3) CURB AND COUNTERFLASH W/ EZ TAB: 14 GAUGE GALVANNEAL
- FINISH: COVER MILL
  - **CURB** PWD COAT PAINT, HIGH REFLECTANCE WHITE
- (5) **GAS SPRING WITH DAMPER**: DESIGNED TO OPEN AGAINST A 10PSF SNOW LOAD IN NOT LESS THAN 2 SECONDS
- (6) HOLD OPEN ARM: LOCK COVER IN FULLY OPEN POSITION -ZINC PLATED STEEL
- $\langle \overline{7} \rangle$  LATCH: ZINC PLATED ROTARY LATCH ASSEMBLY DESIGNED TO HOLD COVERS CLOSED AGAINST 30 PSF WIND UPLIFT ZINC PLATED STEEL LATCH STRIKERS ON COVERS

(8) HINGES: ZINC PLATED STEEL WITH STAINLESS STEEL HINGE PINS

**SECTION B-B** 

- (9) INSULATION: 1" POLYISOCYANURATE IN COVER AND AROUND CURB PERIMETER, R-VALUE 6
- (10) GASKET: ADHESIVE BACKED EPDM RUBBER EXTRUSION
- (11) THERMAL RELEASE MECHANISM: VENT COVERS OPEN THERMALLY BY HEAT AT FUSIBLE LINK TEMPERATURE
- (12) MANUAL OPENING: VENT COVERS OPEN WITH INTERNAL AND EXTERNAL MANUAL PULL HANDLE, 1/16" DIA SST CABLE