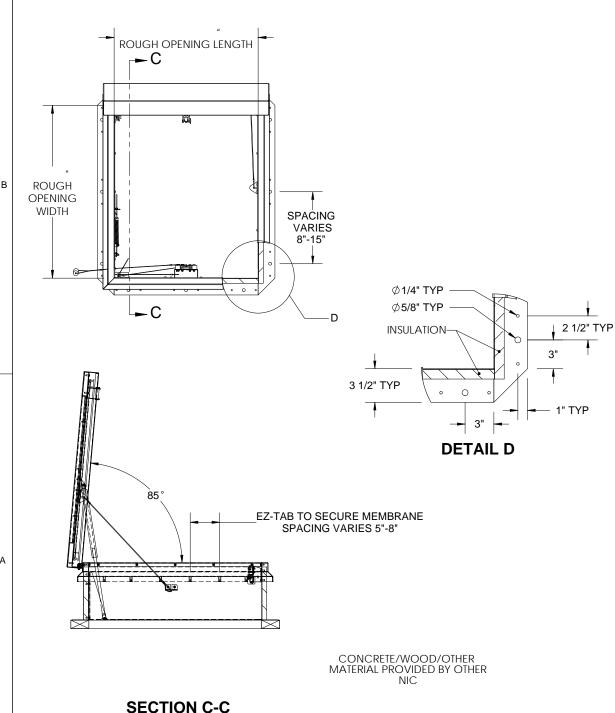

## SPECIFICATIONS:

В

- (1) COVER:11 GAUGE ALUMINUM COVER STIFFENED TO WITHSTAND A LIVE LOAD OF 40 PSF WITH A MAX DEFLECTION OF 1/150 OF THE SPAN
- (2) LINER: 18 GAUGE ALUMINUM
- (3) CURB AND COUNTERFLASH W/ EZ TAB: 14 GAUGE GALVANNEAL
- FINISH: COVER MILL
  - **CURB** PWD COAT PAINT, HIGH REFLECTANCE WHITE
- (5) **GAS SPRING WITH DAMPER**: DESIGNED TO OPEN AGAINST A 10PSF SNOW LOAD IN NOT LESS THAN 2 SECONDS
- (6) HOLD OPEN ARM: LOCK COVER IN FULLY OPEN POSITION -ZINC PLATED STEEL
- $\langle \overline{7} \rangle$  LATCH: ZINC PLATED ROTARY LATCH ASSEMBLY DESIGNED TO HOLD COVERS CLOSED AGAINST 30 PSF WIND UPLIFT ZINC PLATED STEEL LATCH STRIKERS ON COVERS

(8) HINGES: ZINC PLATED STEEL WITH STAINLESS STEEL HINGE PINS

**SECTION B-B** 

- (9) INSULATION: 1" POLYISOCYANURATE IN COVER AND AROUND CURB PERIMETER, R-VALUE 6
- (10) GASKET: ADHESIVE BACKED EPDM RUBBER EXTRUSION
- (11) THERMAL RELEASE MECHANISM: VENT COVERS OPEN THERMALLY BY HEAT AT FUSIBLE LINK TEMPERATURE
- (12) MANUAL OPENING: VENT COVERS OPEN WITH INTERNAL AND EXTERNAL MANUAL PULL HANDLE, 1/16" DIA SST CABLE

**SMOKE VENT SIZE** (WIDTH) x (LENGTH)

**EFFECTIVE VENTING AREA 90%** 

SØFT

PROJECT: ARCHITECT: CONTRACTOR: QTY: PART#: BSVSB S1N R TITLE: Smoke Vent SafeMAX Series Babcock-Davis

Always right there. Alum, Sngl Dr, Sngl Wall Curb 9300 73rd Avenue North Brooklyn Park, MN 55428 NAME DATE SIZE DWG. NO. REV BSVSB\_X\_S1N\_R Α DRAWN **BMH** 05/04/11 RELEASED WEIGHT: VARIES SHEET 1 OF 2 DS 05/04/11