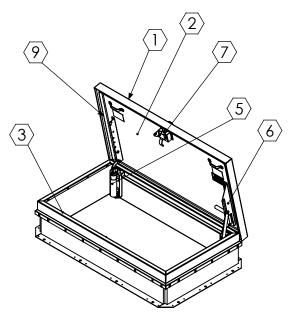

## SPECIFICATIONS:

В

- (1) COVER: 14 GA GALV STEEL COVER STIFFENED TO WITHSTAND A (8) INSULATION: LIVE LOAD OF 40PSF WITH A MAX DEFLECTION OF 1/150 OF THE SPAN
- (2) LINER: 22 GA GALV STEEL
- (3) CURB AND COUNTERFLASH W/ EZ TAB:

14 GA GALV STEEL

- 4 FINISH: RED OXIDE POWDER COAT
- (5) SPRING/HINGE ASSEMBLY: ZINC PLATED STEEL TAMPER-PROOF HINGE CONTAINED WITHIN SPRING/HINGE ASSEMBLY. TELESCOPIC TUBES CONTAIN COIL STEEL COMPRESSION SPRINGS FOR LIFT **ASSISTANCE**
- (6) HOLD OPEN ARM: LOCKS COVER IN FULLY OPEN POSITION -ZINC PLATED STEEL WITH RED VINYL GRIP HANDLE PULL RELEASE
- $\langle 7 \rangle$  LATCH: SINGLE POINT LATCH SLAM LATCH HOLDS COVER CLOSED AGAINST 20 PSF WIND UPLIFT. INTERNAL AND EXTERNAL TURN HANDLES WITH PADLOCK HASPS

- 1" POLYSTYRENE (R4) IN COVER, AND 1" FIBERBOARD (R2.8) IN CURB
- (9) GASKET: ADHESIVE BACKED EPDM RUBBER EXTRUSION
- 10 **SIZING:** WIDTH X LENGTH DIMENSIONS ARE MEASURED INSIDE CURB TO INSIDE CURB WHERE THE WIDTH IS HINGE TO LATCH AND LENGTH IS HINGED SIDE WITH SPRINGS