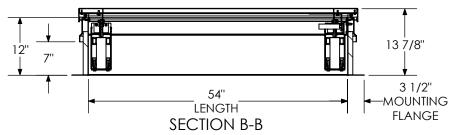

**ROOF HATCH SIZE** 30" (WIDTH) x 54" (LENGTH)

CLEAR OPENING 21.15" (WIDTH) x 52" (LENGTH)

ROUGH OPENING 30" (WIDTH) x 54" (LENGTH)

PROPRIETARY AND CONFIDENTIAL: THE INFORMATION CONTAINED IN THIS DRAWING IS THE SOLE PROPERTY OF BABCOCK-DAVIS. ANY REPRODUCTION IN PART OR AS A WHOLE WITHOUT THE WRITTEN PERMISSION OF BABCOCK-DAVIS IS PROHIBITED.