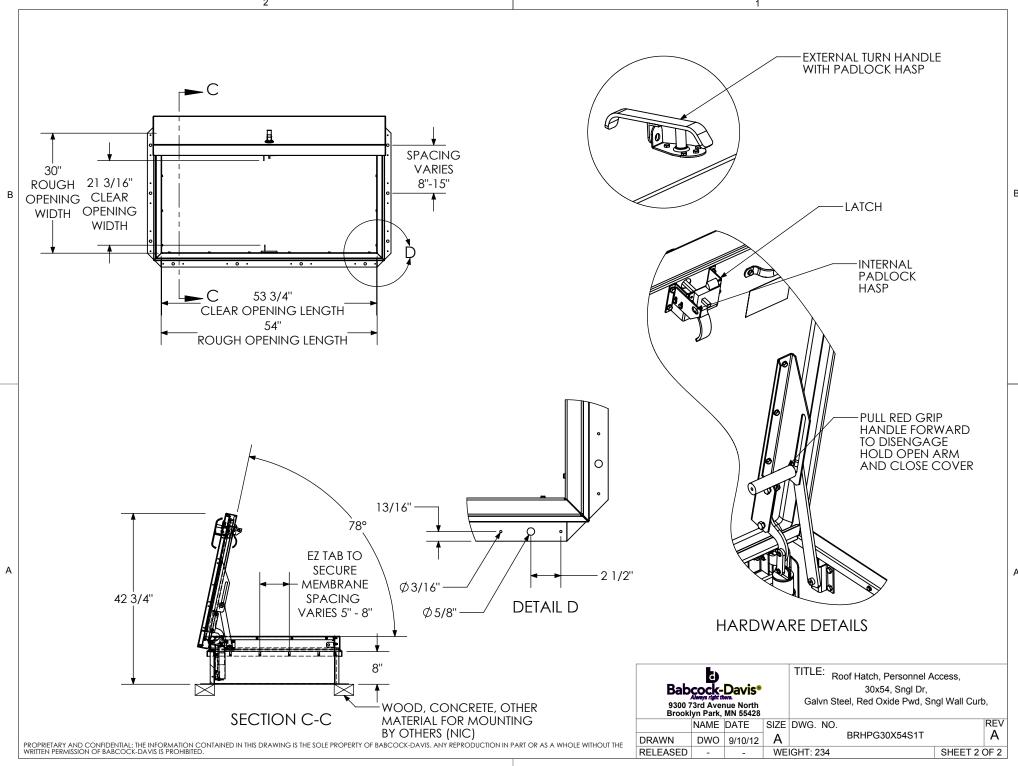

## SPECIFICATIONS:

В

- (1) COVER: 14 GA GALV STEEL COVER STIFFENED TO WITHSTAND A (8) INSULATION: LIVE LOAD OF 40PSF WITH A MAX DEFLECTION OF 1/150 OF THE SPAN
- (2) LINER: 22 GA GALV STEEL
- (3) CURB AND COUNTERFLASH W/ EZ TAB:

14 GA GALV STEEL

- 4 FINISH: RED OXIDE POWDER COAT
- (5) SPRING/HINGE ASSEMBLY: ZINC PLATED STEEL TAMPER-PROOF HINGE CONTAINED WITHIN SPRING/HINGE ASSEMBLY. TELESCOPIC TUBES CONTAIN COIL STEEL COMPRESSION SPRINGS FOR LIFT **ASSISTANCE**
- (6) HOLD OPEN ARM: LOCKS COVER IN FULLY OPEN POSITION -ZINC PLATED STEEL WITH RED VINYL GRIP HANDLE PULL RELEASE
- $\langle 7 \rangle$  LATCH: SINGLE POINT LATCH SLAM LATCH HOLDS COVER CLOSED AGAINST 20 PSF WIND UPLIFT. INTERNAL AND EXTERNAL TURN HANDLES WITH PADLOCK HASPS

- 1" POLYSTYRENE (R4) IN COVER, AND 1" FIBERBOARD (R2.8) IN CURB
- (9) GASKET: ADHESIVE BACKED EPDM RUBBER EXTRUSION
- 10 **SIZING:** WIDTH X LENGTH DIMENSIONS ARE MEASURED INSIDE CURB TO INSIDE CURB WHERE THE WIDTH IS HINGE TO LATCH AND LENGTH IS HINGED SIDE WITH SPRINGS

**ROOF HATCH SIZE** 30" (WIDTH) x 54" (LENGTH)

CLEAR OPENING 21.15" (WIDTH) x 52" (LENGTH)

ROUGH OPENING 30" (WIDTH) x 54" (LENGTH)

PROPRIETARY AND CONFIDENTIAL: THE INFORMATION CONTAINED IN THIS DRAWING IS THE SOLE PROPERTY OF BABCOCK-DAVIS. ANY REPRODUCTION IN PART OR AS A WHOLE WITHOUT THE WRITTEN PERMISSION OF BABCOCK-DAVIS IS PROHIBITED.