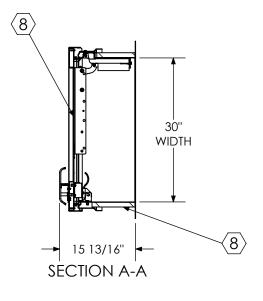

**ROOF HATCH SIZE** 30" (WIDTH) x 54" (LENGTH)

CLEAR OPENING 21.15" (WIDTH) x 52" (LENGTH)

ROUGH OPENING 30" (WIDTH) x 54" (LENGTH)

PROPRIETARY AND CONFIDENTIAL: THE INFORMATION CONTAINED IN THIS DRAWING IS THE SOLE PROPERTY OF BABCOCK-DAVIS. ANY REPRODUCTION IN PART OR AS A WHOLE WITHOUT THE WRITTEN PERMISSION OF BABCOCK-DAVIS IS PROHIBITED.