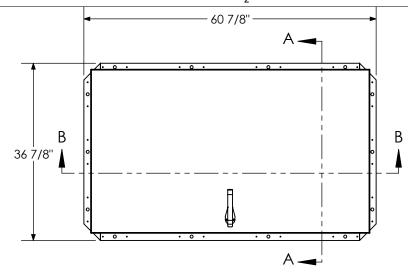

**ROOF HATCH SIZE** 30" (WIDTH) x 54" (LENGTH)

CLEAR OPENING 21.15" (WIDTH) x 52" (LENGTH)

ROUGH OPENING 30" (WIDTH) x 54" (LENGTH)

PROPRIETARY AND CONFIDENTIAL: THE INFORMATION CONTAINED IN THIS DRAWING IS THE SOLE PROPERTY OF BABCOCK-DAVIS. ANY REPRODUCTION IN PART OR AS A WHOLE WITHOUT THE WRITTEN PERMISSION OF BABCOCK-DAVIS IS PROHIBITED.