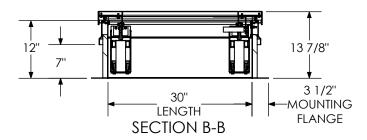

ROOF HATCH SIZE 36" (WIDTH) x 30" (LENGTH) CLEAR OPENING 25.9" (WIDTH) x 28" (LENGTH) ROUGH OPENING 36" (WIDTH) x 30" (LENGTH)