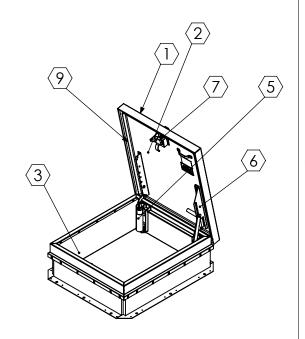

## SPECIFICATIONS:

В

- $\langle 1 \rangle$  **COVER:** 11 GA ALUM COVER STIFFENED TO WITHSTAND A LIVE LOAD OF 40PSF WITH A MAX DEFLECTION OF 1/150 OF THE SPAN
- (2) LINER: 18 GA ALUM
- (3) CURB AND COUNTERFLASH W/ EZ TAB: 11 GA ALUM
- 4 FINISH: MILL FINISH
- 5 SPRING/HINGE ASSEMBLY: ZINC PLATED STEEL TAMPER-PROOF HINGE CONTAINED WITHIN SPRING/HINGE ASSEMBLY. TELESCOPIC TUBES CONTAIN COIL STEEL COMPRESSION SPRINGS FOR LIFT **ASSISTANCE**
- (6) HOLD OPEN ARM: LOCKS COVER IN FULLY OPEN POSITION -ZINC PLATED STEEL WITH RED VINYL GRIP HANDLE PULL RELEASE
- $\langle 7 \rangle$  LATCH: SINGLE POINT LATCH SLAM LATCH HOLDS COVER CLOSED AGAINST 20 PSF WIND UPLIFT. INTERNAL AND EXTERNAL TURN HANDLES WITH PADLOCK HASPS

- $\langle 8 \rangle$  INSULATION:
- 1" POLYSTYRENE (R4) IN COVER, AND 1" FIBERBOARD (R2.8) IN CURB
- (9) GASKET: ADHESIVE BACKED EPDM RUBBER EXTRUSION
- 10 SIZING: WIDTH X LENGTH DIMENSIONS ARE MEASURED INSIDE CURB TO INSIDE CURB WHERE THE WIDTH IS HINGE TO LATCH AND LENGTH IS HINGED SIDE WITH SPRINGS