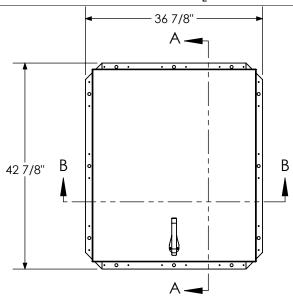

ROOF HATCH SIZE 36" (WIDTH) x 30" (LENGTH) CLEAR OPENING 25.9" (WIDTH) x 28" (LENGTH) ROUGH OPENING 36" (WIDTH) x 30" (LENGTH)