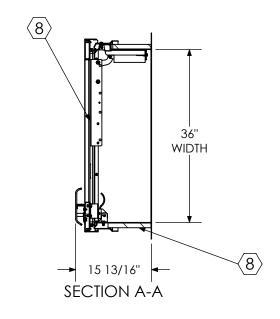

ROOF HATCH SIZE 36" (WIDTH) x 30" (LENGTH) CLEAR OPENING 25.9" (WIDTH) x 28" (LENGTH) ROUGH OPENING 36" (WIDTH) x 30" (LENGTH)