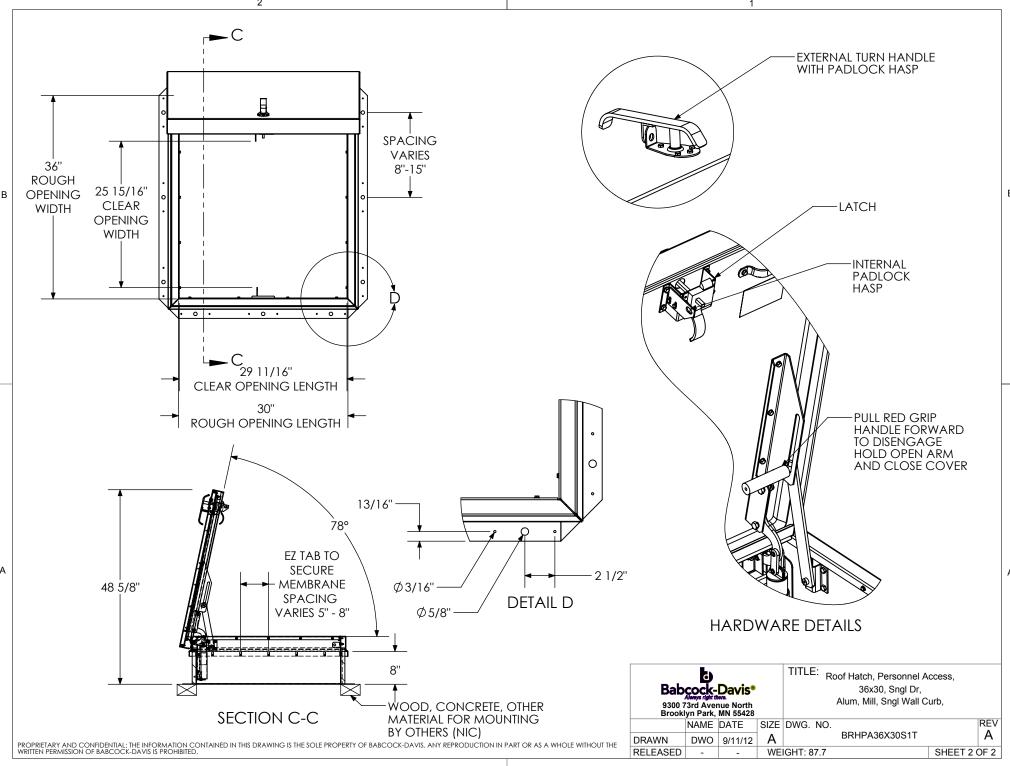

## SPECIFICATIONS:

В

- $\langle 1 \rangle$  **COVER:** 11 GA ALUM COVER STIFFENED TO WITHSTAND A LIVE LOAD OF 40PSF WITH A MAX DEFLECTION OF 1/150 OF THE SPAN
- (2) LINER: 18 GA ALUM
- (3) CURB AND COUNTERFLASH W/ EZ TAB: 11 GA ALUM
- 4 FINISH: MILL FINISH
- 5 SPRING/HINGE ASSEMBLY: ZINC PLATED STEEL TAMPER-PROOF HINGE CONTAINED WITHIN SPRING/HINGE ASSEMBLY. TELESCOPIC TUBES CONTAIN COIL STEEL COMPRESSION SPRINGS FOR LIFT **ASSISTANCE**
- (6) HOLD OPEN ARM: LOCKS COVER IN FULLY OPEN POSITION -ZINC PLATED STEEL WITH RED VINYL GRIP HANDLE PULL RELEASE
- $\langle 7 \rangle$  LATCH: SINGLE POINT LATCH SLAM LATCH HOLDS COVER CLOSED AGAINST 20 PSF WIND UPLIFT. INTERNAL AND EXTERNAL TURN HANDLES WITH PADLOCK HASPS

- $\langle 8 \rangle$  INSULATION:
- 1" POLYSTYRENE (R4) IN COVER, AND 1" FIBERBOARD (R2.8) IN CURB
- (9) GASKET: ADHESIVE BACKED EPDM RUBBER EXTRUSION
- 10 SIZING: WIDTH X LENGTH DIMENSIONS ARE MEASURED INSIDE CURB TO INSIDE CURB WHERE THE WIDTH IS HINGE TO LATCH AND LENGTH IS HINGED SIDE WITH SPRINGS

ROOF HATCH SIZE 36" (WIDTH) x 30" (LENGTH) CLEAR OPENING 25.9" (WIDTH) x 28" (LENGTH) ROUGH OPENING 36" (WIDTH) x 30" (LENGTH)