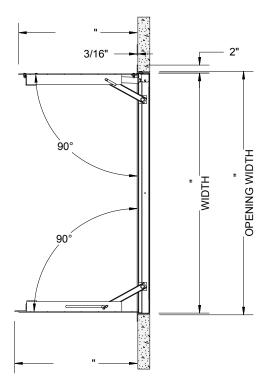

(8) FLUSH LIFTING HANDLE: TYPE 316 STAINLESS STEEL

FLOOR DOOR SIZE:

" (WIDTH) x " (LENGTH)

**CLEAR UNOBSTRUCTED OPENING:** 

" (WIDTH) x " (LENGTH)

OPENING:

| PROPRIETARY AND CONFIDENTIAL: THE INFORMATION CONTAINED IN THIS DRAWING IS THE SOLE PROPERTY OF BABCOCK DAVIS. ANY REPRODUCTION IN PART OR AS A WHOLE WITHOUT THE | " (WIDTH) x " (                                                                                                                                                                                                                                                                       | (LENGTH) |
|-------------------------------------------------------------------------------------------------------------------------------------------------------------------|---------------------------------------------------------------------------------------------------------------------------------------------------------------------------------------------------------------------------------------------------------------------------------------|----------|
| WRITTEN PERMISSION OF BABCOCK DAVIS IS PROHIBITED. THIS IS A GENERIC SHOP DRAWING AND MAY NOT BE AN ACTUAL REPRESENTATION OF THE FINAL PRODUCT.                   | PROPRIETARY AND CONFIDENTIAL: THE INFORMATION CONTAINED IN THIS DRAWING IS THE SOLE PROPERTY OF BABCOCK DAVIS. ANY REPRODUCTION IN PART I WRITTEN PERMISSION OF BABCOCK DAVIS IS PROHIBITED. THIS IS A GENERIC SHOP DRAWING AND MAY NOT BE AN ACTUAL REPRESENTATION OF THE FINAL PROE |          |