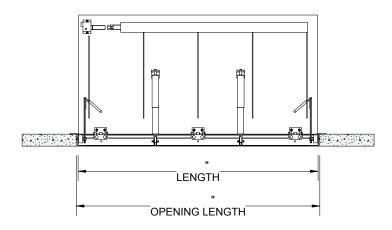

3" LENGTH

## SPECIFICATIONS:

- (1) DOOR: STEEL, 3/16" DIAMOND PLATE, GRAY PRIMER COAT WITH A LIVE LOAD OF 300 PSF WITH A MAXIMUM DEFLECTION OF L/160,
- (2) FRAME: STEEL, 3/16" ANGLE, GRAY PRIMER COAT
- (3) HINGES: TYPE 316 STAINLESS STEEL
- 4 SLAM LATCH: TYPE 316 STAINLESS STEEL WITH INSIDE LEVER HANDLE AND OUTSIDE REMOVABLE 5/16" SQUARE L HANDLE
- (5) COUNTER-BALANCE SPRING: TYPE 17-7 STAINLESS STEEL SPRING ENCLOSED IN A TYPE 316 STAINLESS STEEL TELESCOPING TUBE
- 6 HOLD-OPEN ARM: TYPE 316 STAINLESS STEEL WITH RED VINYL GRIP
- $\langle 7 \rangle$  **ANCHOR HOLES:** 3/8" HOLES PROVIDED FOR BOLTING IN ON SITE

(8) FLUSH LIFTING HANDLE: TYPE 316 STAINLESS STEEL

FLOOR DOOR SIZE:

" (WIDTH) x " (LENGTH)

**CLEAR UNOBSTRUCTED OPENING:** 

" (WIDTH) x " (LENGTH)

OPENING:

| PROPRIETARY AND CONFIDENTIAL: THE INFORMATION CONTAINED IN THIS DRAWING IS THE SOLE PROPERTY OF BABCOCK DAVIS. ANY REPRODUCTION IN PART OR AS A WHOLE WITHOUT THE | " (WIDTH) x " (                                                                                                                                                                                                                                                                       | (LENGTH) |
|-------------------------------------------------------------------------------------------------------------------------------------------------------------------|---------------------------------------------------------------------------------------------------------------------------------------------------------------------------------------------------------------------------------------------------------------------------------------|----------|
| WRITTEN PERMISSION OF BABCOCK DAVIS IS PROHIBITED. THIS IS A GENERIC SHOP DRAWING AND MAY NOT BE AN ACTUAL REPRESENTATION OF THE FINAL PRODUCT.                   | PROPRIETARY AND CONFIDENTIAL: THE INFORMATION CONTAINED IN THIS DRAWING IS THE SOLE PROPERTY OF BABCOCK DAVIS. ANY REPRODUCTION IN PART I WRITTEN PERMISSION OF BABCOCK DAVIS IS PROHIBITED. THIS IS A GENERIC SHOP DRAWING AND MAY NOT BE AN ACTUAL REPRESENTATION OF THE FINAL PROE |          |