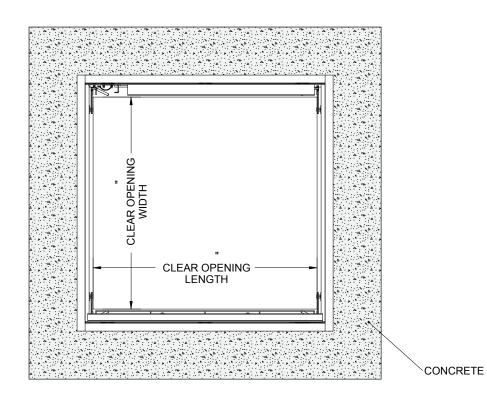

(8) FLUSH LIFTING HANDLE: TYPE 316 STAINLESS STEEL

FLOOR DOOR SIZE:

" (WIDTH) x " (LENGTH)

**CLEAR UNOBSTRUCTED OPENING:** 

" (WIDTH) x " (LENGTH)

OPENING:

| PROPRIETARY AND CONFIDENTIAL: THE INFORMATION CONTAINED IN THIS DRAWING IS THE SOLE PROPERTY OF BABCOCK DAVIS. ANY REPRODUCTION IN PART OR AS A WHOLE WITHOUT THE | " (WIDTH) x " (                                                                                                                                                                                                                                                                       | (LENGTH) |
|-------------------------------------------------------------------------------------------------------------------------------------------------------------------|---------------------------------------------------------------------------------------------------------------------------------------------------------------------------------------------------------------------------------------------------------------------------------------|----------|
| WRITTEN PERMISSION OF BABCOCK DAVIS IS PROHIBITED. THIS IS A GENERIC SHOP DRAWING AND MAY NOT BE AN ACTUAL REPRESENTATION OF THE FINAL PRODUCT.                   | PROPRIETARY AND CONFIDENTIAL: THE INFORMATION CONTAINED IN THIS DRAWING IS THE SOLE PROPERTY OF BABCOCK DAVIS. ANY REPRODUCTION IN PART I WRITTEN PERMISSION OF BABCOCK DAVIS IS PROHIBITED. THIS IS A GENERIC SHOP DRAWING AND MAY NOT BE AN ACTUAL REPRESENTATION OF THE FINAL PROE |          |