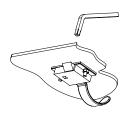

## SLAM LATCH DETAIL

| Babcock-Davis Always Aget Boute*  9300 73rd Avenue North Brooklyn Park, MN 55428 |      | TITLE: Floor Door, Existing Opening, Dbl Dr, 316 SST Hdw, Steel, Prime Coat, Pedestrian, Bolt-In, Slam L Removbl L Hdl |      |              |         |      |
|----------------------------------------------------------------------------------|------|------------------------------------------------------------------------------------------------------------------------|------|--------------|---------|------|
|                                                                                  | NAME | DATE                                                                                                                   | SIZE | DWG. NO.     |         | REV  |
| DRAWN                                                                            | JE   | 04/18/11                                                                                                               | Α    | BFDEPP_X_DB  |         | A    |
| RELEASED                                                                         | DWO  | 04/18/11                                                                                                               | WE   | IGHT: Varies | SHEET 2 | OF 2 |