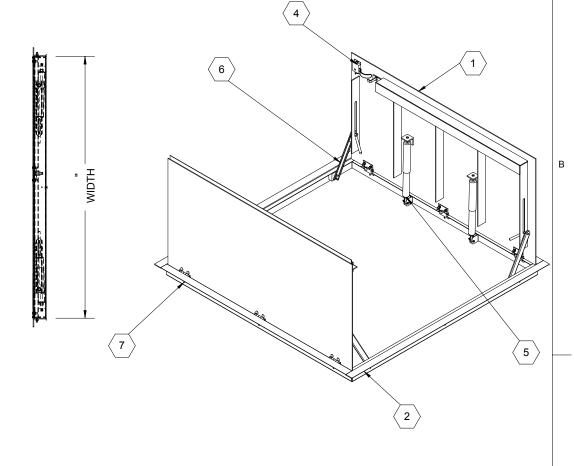

## SPECIFICATIONS:

- (1) DOOR: STEEL, 3/16" DIAMOND PLATE, GRAY PRIMER COAT WITH A LIVE LOAD OF 300 PSF WITH A MAXIMUM DEFLECTION OF L/160,
- (2) FRAME: STEEL, 3/16" ANGLE, GRAY PRIMER COAT
- (3) HINGES: TYPE 316 STAINLESS STEEL
- 4 SLAM LATCH: TYPE 316 STAINLESS STEEL WITH INSIDE LEVER HANDLE AND OUTSIDE REMOVABLE 5/16" SQUARE L HANDLE
- (5) COUNTER-BALANCE SPRING: TYPE 17-7 STAINLESS STEEL SPRING ENCLOSED IN A TYPE 316 STAINLESS STEEL TELESCOPING TUBE
- 6 HOLD-OPEN ARM: TYPE 316 STAINLESS STEEL WITH RED VINYL GRIP
- $\langle 7 \rangle$  **ANCHOR HOLES:** 3/8" HOLES PROVIDED FOR BOLTING IN ON SITE

(8) FLUSH LIFTING HANDLE: TYPE 316 STAINLESS STEEL

FLOOR DOOR SIZE:

" (WIDTH) x " (LENGTH)

**CLEAR UNOBSTRUCTED OPENING:** 

" (WIDTH) x " (LENGTH)

OPENING:

| PROPRIETARY AND CONFIDENTIAL: THE INFORMATION CONTAINED IN THIS DRAWING IS THE SOLE PROPERTY OF BABCOCK DAVIS. ANY REPRODUCTION IN PART OR AS A WHOLE WITHOUT THE | " (WIDTH) x " (                                                                                                                                                                                                                                                                       | (LENGTH) |
|-------------------------------------------------------------------------------------------------------------------------------------------------------------------|---------------------------------------------------------------------------------------------------------------------------------------------------------------------------------------------------------------------------------------------------------------------------------------|----------|
| WRITTEN PERMISSION OF BABCOCK DAVIS IS PROHIBITED. THIS IS A GENERIC SHOP DRAWING AND MAY NOT BE AN ACTUAL REPRESENTATION OF THE FINAL PRODUCT.                   | PROPRIETARY AND CONFIDENTIAL: THE INFORMATION CONTAINED IN THIS DRAWING IS THE SOLE PROPERTY OF BABCOCK DAVIS. ANY REPRODUCTION IN PART I WRITTEN PERMISSION OF BABCOCK DAVIS IS PROHIBITED. THIS IS A GENERIC SHOP DRAWING AND MAY NOT BE AN ACTUAL REPRESENTATION OF THE FINAL PROE |          |