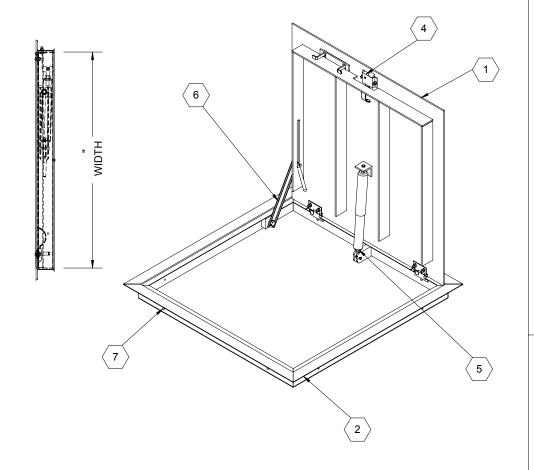

## SPECIFICATIONS:

- (1) DOOR: ALUMINUM, 1/4" DIAMOND PLATE, MILL FINISH WITH A LIVE LOAD OF 300 PSF WITH A MAXIMUM DEFLECTION OF L/160
- 2 FRAME: ALUMINUM, 1/4" EXTRUSION
- (3) HINGES: TYPE 316 STAINLESS STEEL
- 4 SLAM LATCH: TYPE 316 STAINLESS STEEL WITH INSIDE LEVER HANDLE AND OUTSIDE REMOVABLE 5/16" SQUARE L HANDLE
- (5) COUNTER-BALANCE SPRING: TYPE 17-7 STAINLESS STEEL SPRING ENCLOSED IN A TYPE 316 STAINLESS STEEL TELESCOPING TUBE
- (6) HOLD-OPEN ARM: TYPE 316 STAINLESS STEEL WITH RED VINYL GRIP HANDLE
- $\langle 7 \rangle$  **ANCHOR HOLES:** 3/8" HOLES PROVIDED FOR BOLTING IN ON SITE

(8) FLUSH LIFTING HANDLE: TYPE 316 STAINLESS STEEL

FLOOR DOOR SIZE:

" (WIDTH) x " (LENGTH)

CLEAR UNOBSTRUCTED OPENING:

" (WIDTH) x " (LENGTH)

OPENING:

" (WIDTH) x " (LENGTH)

PROPRIETARY AND CONFIDENTIAL: THE INFORMATION CONTAINED IN THIS DRAWING IS THE SOLE PROPERTY OF BABCOCK DAVIS. ANY REPRODUCTION IN PART OR AS A WHOLE WITHOUT THE WRITTEN PERMISSION OF BABCOCK DAVIS IS PROHIBITED. THIS IS A GENERIC SHOP DRAWING AND MAY NOT BE AN ACTUAL REPRESENTATION OF THE FINAL PRODUCT.