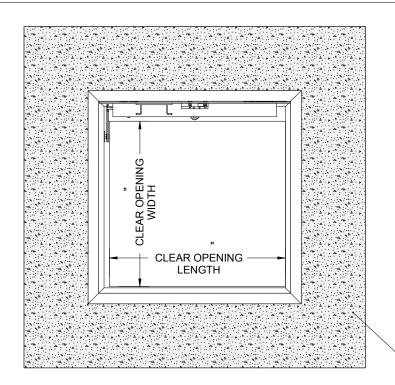

(8) FLUSH LIFTING HANDLE: TYPE 316 STAINLESS STEEL

FLOOR DOOR SIZE:

" (WIDTH) x " (LENGTH)

CLEAR UNOBSTRUCTED OPENING:

" (WIDTH) x " (LENGTH)

OPENING:

" (WIDTH) x " (LENGTH)

PROPRIETARY AND CONFIDENTIAL: THE INFORMATION CONTAINED IN THIS DRAWING IS THE SOLE PROPERTY OF BABCOCK DAVIS. ANY REPRODUCTION IN PART OR AS A WHOLE WITHOUT THE WRITTEN PERMISSION OF BABCOCK DAVIS IS PROHIBITED. THIS IS A GENERIC SHOP DRAWING AND MAY NOT BE AN ACTUAL REPRESENTATION OF THE FINAL PRODUCT.