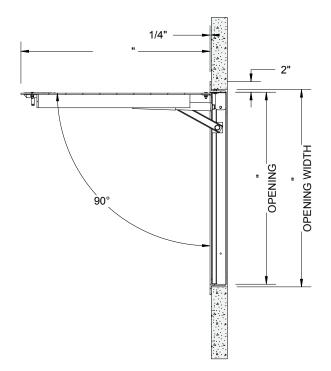

(8) FLUSH LIFTING HANDLE: TYPE 316 STAINLESS STEEL

FLOOR DOOR SIZE:

" (WIDTH) x " (LENGTH)

CLEAR UNOBSTRUCTED OPENING:

" (WIDTH) x " (LENGTH)

OPENING:

" (WIDTH) x " (LENGTH)

PROPRIETARY AND CONFIDENTIAL: THE INFORMATION CONTAINED IN THIS DRAWING IS THE SOLE PROPERTY OF BABCOCK DAVIS. ANY REPRODUCTION IN PART OR AS A WHOLE WITHOUT THE WRITTEN PERMISSION OF BABCOCK DAVIS IS PROHIBITED. THIS IS A GENERIC SHOP DRAWING AND MAY NOT BE AN ACTUAL REPRESENTATION OF THE FINAL PRODUCT.