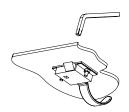

## SLAM LATCH DETAIL

| Babcock-Davis  Babcock-Davis  9300 73rd Avenue North  Brooklyn Park, MN 55428 |      |          |      | TITLE: Floor Door, Existing Opening, Sngl Dr, 316 SST Hdw, Alum, Mill, Pedestrian, Bolt-In, Slam Latch Removbl L Hdl |         |      |  |  |
|-------------------------------------------------------------------------------|------|----------|------|----------------------------------------------------------------------------------------------------------------------|---------|------|--|--|
|                                                                               | NAME | DATE     | SIZE | DWG. NO.                                                                                                             |         | REV  |  |  |
| DRAWN                                                                         | JE   | 04/18/11 | Α    | BFDEPA_X_SB                                                                                                          |         | A    |  |  |
| RELEASED                                                                      | DWO  | 04/18/11 | WE   | IGHT: Varies                                                                                                         | SHEET 2 | OF 2 |  |  |