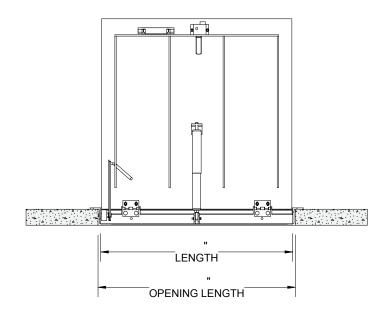

## SPECIFICATIONS:

- (1) DOOR: ALUMINUM, 1/4" DIAMOND PLATE, MILL FINISH WITH A LIVE LOAD OF 300 PSF WITH A MAXIMUM DEFLECTION OF L/160
- 2 FRAME: ALUMINUM, 1/4" EXTRUSION
- (3) HINGES: TYPE 316 STAINLESS STEEL
- 4 SLAM LATCH: TYPE 316 STAINLESS STEEL WITH INSIDE LEVER HANDLE AND OUTSIDE REMOVABLE 5/16" SQUARE L HANDLE
- (5) COUNTER-BALANCE SPRING: TYPE 17-7 STAINLESS STEEL SPRING ENCLOSED IN A TYPE 316 STAINLESS STEEL TELESCOPING TUBE
- (6) HOLD-OPEN ARM: TYPE 316 STAINLESS STEEL WITH RED VINYL GRIP HANDLE
- $\langle 7 \rangle$  **ANCHOR HOLES:** 3/8" HOLES PROVIDED FOR BOLTING IN ON SITE

(8) FLUSH LIFTING HANDLE: TYPE 316 STAINLESS STEEL

FLOOR DOOR SIZE:

" (WIDTH) x " (LENGTH)

CLEAR UNOBSTRUCTED OPENING:

" (WIDTH) x " (LENGTH)

OPENING:

" (WIDTH) x " (LENGTH)

PROPRIETARY AND CONFIDENTIAL: THE INFORMATION CONTAINED IN THIS DRAWING IS THE SOLE PROPERTY OF BABCOCK DAVIS. ANY REPRODUCTION IN PART OR AS A WHOLE WITHOUT THE WRITTEN PERMISSION OF BABCOCK DAVIS IS PROHIBITED. THIS IS A GENERIC SHOP DRAWING AND MAY NOT BE AN ACTUAL REPRESENTATION OF THE FINAL PRODUCT.

LENGTH

1

CONCRETE