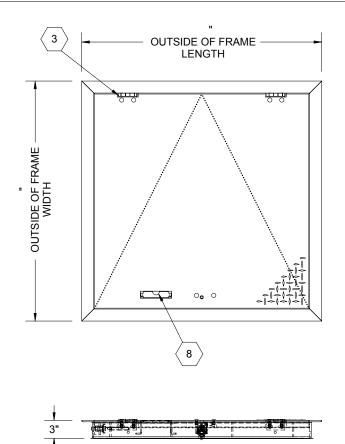

## SPECIFICATIONS:

- (1) DOOR: ALUMINUM, 1/4" DIAMOND PLATE, MILL FINISH WITH A LIVE LOAD OF 300 PSF WITH A MAXIMUM DEFLECTION OF L/160
- 2 FRAME: ALUMINUM, 1/4" EXTRUSION
- (3) HINGES: TYPE 316 STAINLESS STEEL
- 4 SLAM LATCH: TYPE 316 STAINLESS STEEL WITH INSIDE LEVER HANDLE AND OUTSIDE REMOVABLE 5/16" SQUARE L HANDLE
- (5) COUNTER-BALANCE SPRING: TYPE 17-7 STAINLESS STEEL SPRING ENCLOSED IN A TYPE 316 STAINLESS STEEL TELESCOPING TUBE
- (6) HOLD-OPEN ARM: TYPE 316 STAINLESS STEEL WITH RED VINYL GRIP HANDLE
- $\langle 7 \rangle$  **ANCHOR HOLES:** 3/8" HOLES PROVIDED FOR BOLTING IN ON SITE

(8) FLUSH LIFTING HANDLE: TYPE 316 STAINLESS STEEL

FLOOR DOOR SIZE:

" (WIDTH) x " (LENGTH)

CLEAR UNOBSTRUCTED OPENING:

" (WIDTH) x " (LENGTH)

OPENING:

" (WIDTH) x " (LENGTH)

PROPRIETARY AND CONFIDENTIAL: THE INFORMATION CONTAINED IN THIS DRAWING IS THE SOLE PROPERTY OF BABCOCK DAVIS. ANY REPRODUCTION IN PART OR AS A WHOLE WITHOUT THE WRITTEN PERMISSION OF BABCOCK DAVIS IS PROHIBITED. THIS IS A GENERIC SHOP DRAWING AND MAY NOT BE AN ACTUAL REPRESENTATION OF THE FINAL PRODUCT.