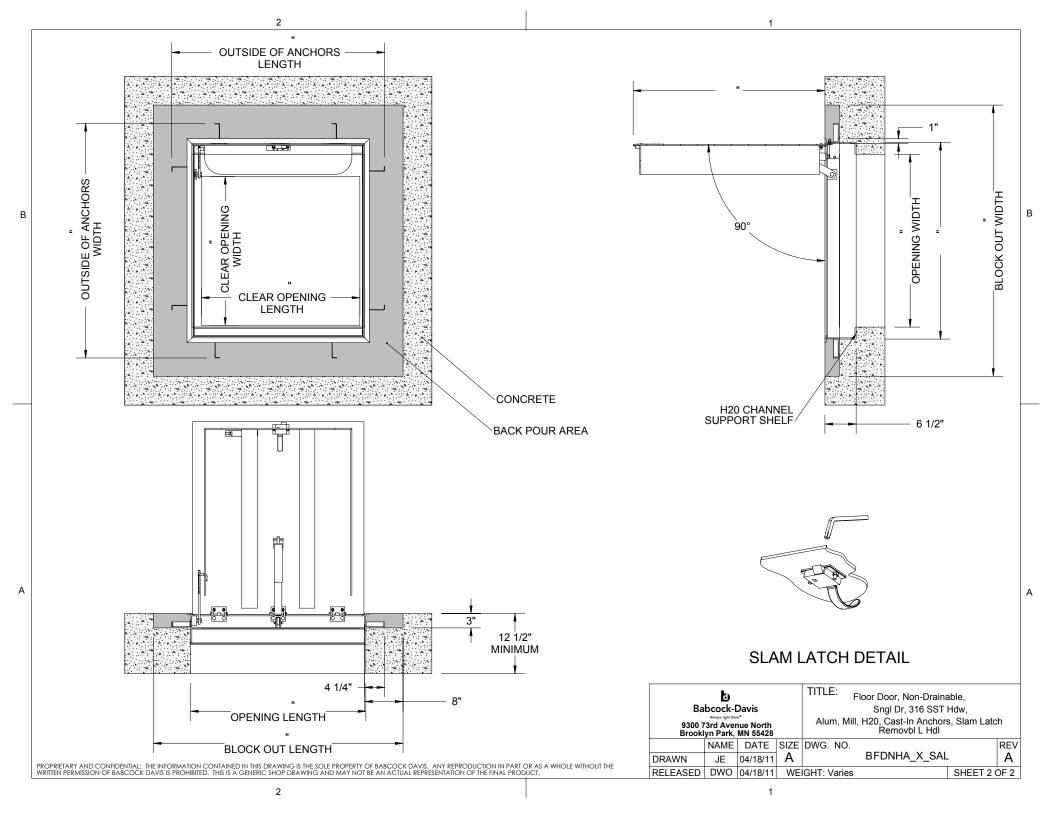

LENGTH

SPECIFICATIONS:

(1) DOOR: ALUMINUM, 1/4" DIAMOND PLATE, MILL FINISH WITH A H20 LOAD RATING FOR INFREQUENT LOW SPEED TRAFFIC WITH A MAXIMUM DEFLECTION OF L/160

- (2) **FRAME:** ALUMINUM, 1/4" EXTRUSION, EPOXY PAINT FINISH ON EXTERIOR SURFACES THAT COME IN CONTACT WITH CONCRETE
- (3) HINGES: TYPE 316 STAINLESS STEEL
- 4 SLAM LATCH: TYPE 316 STAINLESS STEEL WITH INSIDE LEVER HANDLE AND OUTSIDE REMOVABLE 5/16" SQUARE L HANDLE
- (5) COUNTER-BALANCE SPRING: TYPE 17-7 STAINLESS STEEL SPRING ENCLOSED IN A TYPE 316 STAINLESS STEEL TELESCOPING TUBE
- **(6) HOLD-OPEN ARM:** TYPE 316 STAINLESS STEEL
- (7) ANCHOR: 4" CONCRETE ANCHOR STRAPS PROVIDED

(8) FLUSH LIFTING HANDLE: TYPE 316 STAINLESS STEEL

FLOOR DOOR SIZE:

" (WIDTH) x " (LENGTH)

**CLEAR UNOBSTRUCTED OPENING:** 

" (WIDTH) x " (LENGTH)

**OPENING:** 

" (WIDTH) x " (LENGTH)

PROPRIETARY AND CONFIDENTIAL: THE INFORMATION CONTAINED IN THIS DRAWING IS THE SOLE PROPERTY OF BABCOCK DAVIS. ANY REPRODUCTION IN PART OR AS A WHOLE WITHOUT THE WRITTEN PERMISSION OF BABCOCK DAVIS IS PROHIBITED. THIS IS A GENERIC SHOP DRAWING AND MAY NOT BE AN ACTUAL REPRESENTATION OF THE FINAL PRODUCT.

| PROJECT:                                          |      |          |         |                                                               |     |     |  |
|---------------------------------------------------|------|----------|---------|---------------------------------------------------------------|-----|-----|--|
| ARCHITECT:                                        |      |          |         |                                                               |     |     |  |
| CONTRACTOR:                                       |      |          |         |                                                               |     |     |  |
| QTY:                                              |      |          |         |                                                               |     |     |  |
| PART#:                                            |      |          |         | BFDNHA X                                                      | SAL |     |  |
| p                                                 |      |          |         | TITLE: Floor Door, Non-Drainable,                             |     |     |  |
| Babcock-Davis                                     |      |          |         | Sngl Dr, 316 SST Hdw,                                         |     |     |  |
| 9300 73rd Avenue North<br>Brooklyn Park, MN 55428 |      |          |         | Alum, Mill, H20, Cast-In Anchors, Slam Latch<br>Removbl L Hdl |     |     |  |
|                                                   | NAME | DATE     | SIZE    |                                                               |     | REV |  |
| DRAWN                                             | JE   | 04/18/11 | Α       | BFDNHA_X_SA                                                   | L   | A   |  |
| DELEAGED                                          | DIMO | 04/40/44 | \ A / E | MEIOUE Visite                                                 |     |     |  |