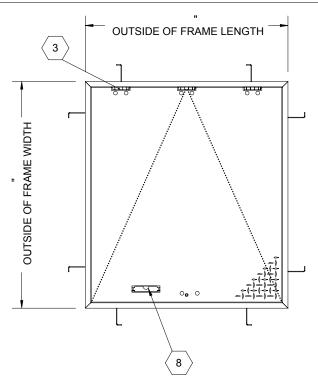

LENGTH

SPECIFICATIONS:

(1) DOOR: ALUMINUM, 1/4" DIAMOND PLATE, MILL FINISH WITH A H20 LOAD RATING FOR INFREQUENT LOW SPEED TRAFFIC WITH A MAXIMUM DEFLECTION OF L/160

- (2) **FRAME:** ALUMINUM, 1/4" EXTRUSION, EPOXY PAINT FINISH ON EXTERIOR SURFACES THAT COME IN CONTACT WITH CONCRETE
- (3) HINGES: TYPE 316 STAINLESS STEEL
- 4 SLAM LATCH: TYPE 316 STAINLESS STEEL WITH INSIDE LEVER HANDLE AND OUTSIDE REMOVABLE 5/16" SQUARE L HANDLE
- (5) COUNTER-BALANCE SPRING: TYPE 17-7 STAINLESS STEEL SPRING ENCLOSED IN A TYPE 316 STAINLESS STEEL TELESCOPING TUBE
- **(6) HOLD-OPEN ARM:** TYPE 316 STAINLESS STEEL
- (7) ANCHOR: 4" CONCRETE ANCHOR STRAPS PROVIDED

(8) FLUSH LIFTING HANDLE: TYPE 316 STAINLESS STEEL

FLOOR DOOR SIZE:

" (WIDTH) x " (LENGTH)

**CLEAR UNOBSTRUCTED OPENING:** 

" (WIDTH) x " (LENGTH)

**OPENING:** 

" (WIDTH) x " (LENGTH)

PROPRIETARY AND CONFIDENTIAL: THE INFORMATION CONTAINED IN THIS DRAWING IS THE SOLE PROPERTY OF BABCOCK DAVIS. ANY REPRODUCTION IN PART OR AS A WHOLE WITHOUT THE WRITTEN PERMISSION OF BABCOCK DAVIS IS PROHIBITED. THIS IS A GENERIC SHOP DRAWING AND MAY NOT BE AN ACTUAL REPRESENTATION OF THE FINAL PRODUCT.