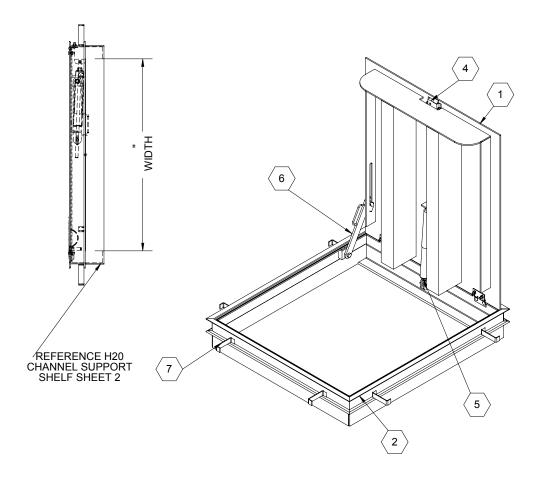

LENGTH

SPECIFICATIONS:

(1) DOOR: ALUMINUM, 1/4" DIAMOND PLATE, MILL FINISH WITH A H20 LOAD RATING FOR INFREQUENT LOW SPEED TRAFFIC WITH A MAXIMUM DEFLECTION OF L/160

- (2) **FRAME:** ALUMINUM, 1/4" EXTRUSION, EPOXY PAINT FINISH ON EXTERIOR SURFACES THAT COME IN CONTACT WITH CONCRETE
- (3) HINGES: TYPE 316 STAINLESS STEEL
- 4 SLAM LATCH: TYPE 316 STAINLESS STEEL WITH INSIDE LEVER HANDLE AND OUTSIDE REMOVABLE 5/16" SQUARE L HANDLE
- (5) COUNTER-BALANCE SPRING: TYPE 17-7 STAINLESS STEEL SPRING ENCLOSED IN A TYPE 316 STAINLESS STEEL TELESCOPING TUBE
- **(6) HOLD-OPEN ARM:** TYPE 316 STAINLESS STEEL
- (7) ANCHOR: 4" CONCRETE ANCHOR STRAPS PROVIDED

(8) FLUSH LIFTING HANDLE: TYPE 316 STAINLESS STEEL

FLOOR DOOR SIZE:

" (WIDTH) x " (LENGTH)

**CLEAR UNOBSTRUCTED OPENING:** 

" (WIDTH) x " (LENGTH)

**OPENING:** 

" (WIDTH) x " (LENGTH)

PROPRIETARY AND CONFIDENTIAL: THE INFORMATION CONTAINED IN THIS DRAWING IS THE SOLE PROPERTY OF BABCOCK DAVIS. ANY REPRODUCTION IN PART OR AS A WHOLE WITHOUT THE WRITTEN PERMISSION OF BABCOCK DAVIS IS PROHIBITED. THIS IS A GENERIC SHOP DRAWING AND MAY NOT BE AN ACTUAL REPRESENTATION OF THE FINAL PRODUCT.