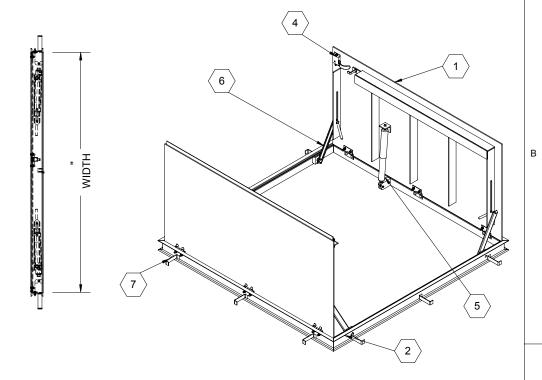

## SPECIFICATIONS:

- (1) DOOR: ALUMINUM, 1/4" DIAMOND PLATE, MILL FINISH WITH A LIVE LOAD OF 300 PSF WITH A MAXIMUM DEFLECTION OF L/160
- FRAME: ALUMINUM, 1/4" EXTRUSION, EPOXY PAINT FINISH ON EXTERIOR SURFACES THAT COME IN CONTACT WITH CONCRETE
- (3) HINGES: TYPE 316 STAINLESS STEEL
- 4 SLAM LATCH: TYPE 316 STAINLESS STEEL WITH INSIDE LEVER HANDLE AND OUTSIDE REMOVABLE 5/16" SQUARE L HANDLE
- (5) COUNTER-BALANCE SPRING: TYPE 17-7 STAINLESS STEEL SPRING ENCLOSED IN A TYPE 316 STAINLESS STEEL TELESCOPING TUBE
- (6) HOLD-OPEN ARM: TYPE 316 STAINLESS STEEL WITH RED VINYL GRIP HANDLE
- (7) **ANCHOR:** 4" CONCRETE ANCHOR STRAPS PROVIDED

(8) FLUSH LIFTING HANDLE: TYPE 316 STAINLESS STEEL

FLOOR DOOR SIZE:

" (WIDTH) x " (LENGTH)

CLEAR UNOBSTRUCTED OPENING:

" (WIDTH) x " (LENGTH)

OPENING:

" (WIDTH) x " (LENGTH)

PROPRIETARY AND CONFIDENTIAL: THE INFORMATION CONTAINED IN THIS DRAWING IS THE SOLE PROPERTY OF BABCOCK DAVIS. ANY REPRODUCTION IN PART OR AS A WHOLE WITHOUT THE WRITTEN PERMISSION OF BABCOCK DAVIS IS PROHIBITED. THIS IS A GENERIC SHOP DRAWING AND MAY NOT BE AN ACTUAL REPRESENTATION OF THE FINAL PRODUCT.