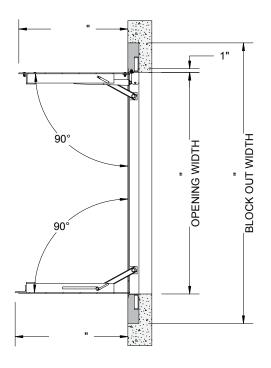

## SPECIFICATIONS:

- (1) DOOR: ALUMINUM, 1/4" DIAMOND PLATE, MILL FINISH WITH A LIVE LOAD OF 300 PSF WITH A MAXIMUM DEFLECTION OF L/160
- FRAME: ALUMINUM, 1/4" EXTRUSION, EPOXY PAINT FINISH ON EXTERIOR SURFACES THAT COME IN CONTACT WITH CONCRETE
- (3) HINGES: TYPE 316 STAINLESS STEEL
- 4 SLAM LATCH: TYPE 316 STAINLESS STEEL WITH INSIDE LEVER HANDLE AND OUTSIDE REMOVABLE 5/16" SQUARE L HANDLE
- (5) COUNTER-BALANCE SPRING: TYPE 17-7 STAINLESS STEEL SPRING ENCLOSED IN A TYPE 316 STAINLESS STEEL TELESCOPING TUBE
- (6) HOLD-OPEN ARM: TYPE 316 STAINLESS STEEL WITH RED VINYL GRIP HANDLE
- (7) **ANCHOR:** 4" CONCRETE ANCHOR STRAPS PROVIDED

(8) FLUSH LIFTING HANDLE: TYPE 316 STAINLESS STEEL

FLOOR DOOR SIZE:

" (WIDTH) x " (LENGTH)

CLEAR UNOBSTRUCTED OPENING:

" (WIDTH) x " (LENGTH)

OPENING:

" (WIDTH) x " (LENGTH)

PROPRIETARY AND CONFIDENTIAL: THE INFORMATION CONTAINED IN THIS DRAWING IS THE SOLE PROPERTY OF BABCOCK DAVIS. ANY REPRODUCTION IN PART OR AS A WHOLE WITHOUT THE WRITTEN PERMISSION OF BABCOCK DAVIS IS PROHIBITED. THIS IS A GENERIC SHOP DRAWING AND MAY NOT BE AN ACTUAL REPRESENTATION OF THE FINAL PRODUCT.