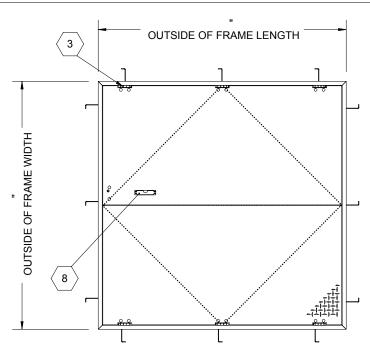

## SPECIFICATIONS:

- (1) DOOR: ALUMINUM, 1/4" DIAMOND PLATE, MILL FINISH WITH A LIVE LOAD OF 300 PSF WITH A MAXIMUM DEFLECTION OF L/160
- FRAME: ALUMINUM, 1/4" EXTRUSION, EPOXY PAINT FINISH ON EXTERIOR SURFACES THAT COME IN CONTACT WITH CONCRETE
- (3) HINGES: TYPE 316 STAINLESS STEEL
- 4 SLAM LATCH: TYPE 316 STAINLESS STEEL WITH INSIDE LEVER HANDLE AND OUTSIDE REMOVABLE 5/16" SQUARE L HANDLE
- (5) COUNTER-BALANCE SPRING: TYPE 17-7 STAINLESS STEEL SPRING ENCLOSED IN A TYPE 316 STAINLESS STEEL TELESCOPING TUBE
- (6) HOLD-OPEN ARM: TYPE 316 STAINLESS STEEL WITH RED VINYL GRIP HANDLE
- (7) **ANCHOR:** 4" CONCRETE ANCHOR STRAPS PROVIDED

(8) FLUSH LIFTING HANDLE: TYPE 316 STAINLESS STEEL

FLOOR DOOR SIZE:

" (WIDTH) x " (LENGTH)

CLEAR UNOBSTRUCTED OPENING:

" (WIDTH) x " (LENGTH)

OPENING:

" (WIDTH) x " (LENGTH)

PROPRIETARY AND CONFIDENTIAL: THE INFORMATION CONTAINED IN THIS DRAWING IS THE SOLE PROPERTY OF BABCOCK DAVIS. ANY REPRODUCTION IN PART OR AS A WHOLE WITHOUT THE WRITTEN PERMISSION OF BABCOCK DAVIS IS PROHIBITED. THIS IS A GENERIC SHOP DRAWING AND MAY NOT BE AN ACTUAL REPRESENTATION OF THE FINAL PRODUCT.