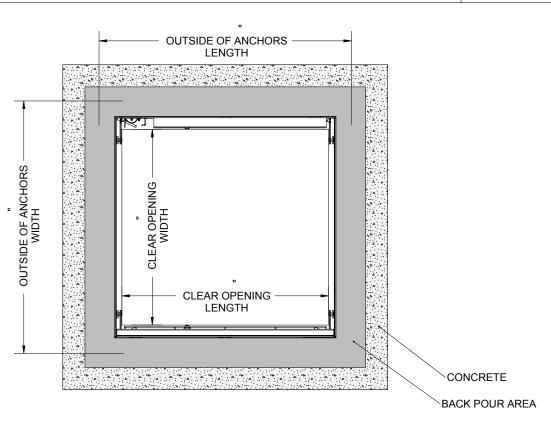

(8) FLUSH LIFTING HANDLE: TYPE 316 STAINLESS STEEL

FLOOR DOOR SIZE:

" (WIDTH) x " (LENGTH)

CLEAR UNOBSTRUCTED OPENING:

" (WIDTH) x " (LENGTH)

OPENING:

" (WIDTH) x " (LENGTH)

PROPRIETARY AND CONFIDENTIAL: THE INFORMATION CONTAINED IN THIS DRAWING IS THE SOLE PROPERTY OF BABCOCK DAVIS. ANY REPRODUCTION IN PART OR AS A WHOLE WITHOUT THE WRITTEN PERMISSION OF BABCOCK DAVIS IS PROHIBITED. THIS IS A GENERIC SHOP DRAWING AND MAY NOT BE AN ACTUAL REPRESENTATION OF THE FINAL PRODUCT.