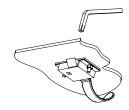

## SLAM LATCH DETAIL

|                                                   | b       |          |      | TITLE: Floor Door, Non-Drainable,                                    |              |  |     |  |  |  |
|---------------------------------------------------|---------|----------|------|----------------------------------------------------------------------|--------------|--|-----|--|--|--|
| Ba                                                | bcock-I |          |      | Dbl Dr, 316 SST Hdw,                                                 |              |  |     |  |  |  |
| 9300 73rd Avenue North<br>Brooklyn Park, MN 55428 |         |          |      | Alum, Mill, Pedestrian, Cast-In Anchors, Slam<br>Latch Removbl L Hdl |              |  |     |  |  |  |
|                                                   | NAME    | DATE     | SIZE | DWG. NO                                                              |              |  | REV |  |  |  |
| DRAWN                                             | .IF     | 04/18/11 | Α    |                                                                      | BFDNPA_X_DAL |  | Α   |  |  |  |