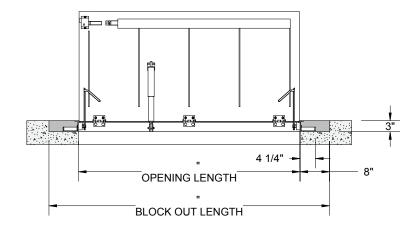

## SPECIFICATIONS:

- (1) DOOR: ALUMINUM, 1/4" DIAMOND PLATE, MILL FINISH WITH A LIVE LOAD OF 300 PSF WITH A MAXIMUM DEFLECTION OF L/160
- FRAME: ALUMINUM, 1/4" EXTRUSION, EPOXY PAINT FINISH ON EXTERIOR SURFACES THAT COME IN CONTACT WITH CONCRETE
- (3) HINGES: TYPE 316 STAINLESS STEEL
- 4 SLAM LATCH: TYPE 316 STAINLESS STEEL WITH INSIDE LEVER HANDLE AND OUTSIDE REMOVABLE 5/16" SQUARE L HANDLE
- (5) COUNTER-BALANCE SPRING: TYPE 17-7 STAINLESS STEEL SPRING ENCLOSED IN A TYPE 316 STAINLESS STEEL TELESCOPING TUBE
- (6) HOLD-OPEN ARM: TYPE 316 STAINLESS STEEL WITH RED VINYL GRIP HANDLE
- (7) **ANCHOR:** 4" CONCRETE ANCHOR STRAPS PROVIDED

(8) FLUSH LIFTING HANDLE: TYPE 316 STAINLESS STEEL

FLOOR DOOR SIZE:

" (WIDTH) x " (LENGTH)

CLEAR UNOBSTRUCTED OPENING:

" (WIDTH) x " (LENGTH)

OPENING:

" (WIDTH) x " (LENGTH)

PROPRIETARY AND CONFIDENTIAL: THE INFORMATION CONTAINED IN THIS DRAWING IS THE SOLE PROPERTY OF BABCOCK DAVIS. ANY REPRODUCTION IN PART OR AS A WHOLE WITHOUT THE WRITTEN PERMISSION OF BABCOCK DAVIS IS PROHIBITED. THIS IS A GENERIC SHOP DRAWING AND MAY NOT BE AN ACTUAL REPRESENTATION OF THE FINAL PRODUCT.