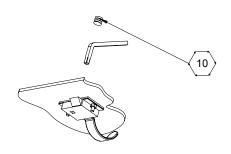

## SLAM LATCH DETAIL

| ь |                                                   |      |          |                | TITLE: Floor Door, Drainable Series,                                 |         |      |  |
|---|---------------------------------------------------|------|----------|----------------|----------------------------------------------------------------------|---------|------|--|
|   | Babcock-Davis                                     |      |          |                | Dbl Dr, 316 SST Hdw,                                                 |         |      |  |
|   | 9300 73rd Avenue North<br>Brooklyn Park, MN 55428 |      |          |                | Alum, Mill, Pedestrian, Cast-In Anchors, Slam<br>Latch Removbl L Hdl |         |      |  |
|   |                                                   | NAME | DATE     | SIZE           | DWG. NO.                                                             |         | REV  |  |
|   | DRAWN                                             | JE   | 04/18/11 | Α              | BFDDPA_X_DAL                                                         |         | A    |  |
|   | RELEASED                                          | DWO  | 04/18/11 | WEIGHT: Varies |                                                                      | SHEET 2 | OF 2 |  |