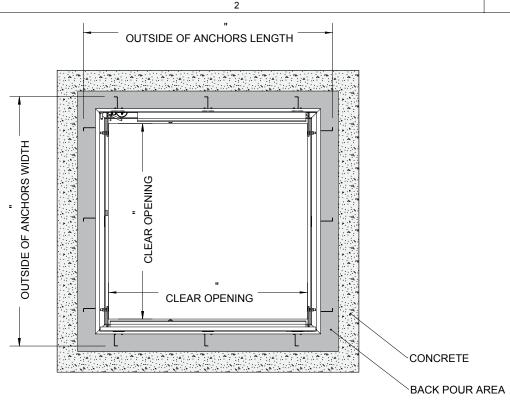

FLOOR DOOR SIZE:

" (WIDTH) x " (LENGTH)

**CLEAR UNOBSTRUCTED OPENING:** 

" (WIDTH) x " (LENGTH)

OPENING:

" (WIDTH) x " (LENGTH)

|                                                   | QTY: |          |      |                                                                      |              |   |   |         |      |
|---------------------------------------------------|------|----------|------|----------------------------------------------------------------------|--------------|---|---|---------|------|
| PART#:                                            |      |          |      | BFDDP                                                                | A            | Х | [ | DAL     |      |
| ь                                                 |      |          |      | TITLE: Floor Door, Drainable Series,                                 |              |   |   |         |      |
| Babcock-Davis                                     |      |          |      | Dbl Dr, 316 SST Hdw,                                                 |              |   |   |         |      |
| 9300 73rd Avenue North<br>Brooklyn Park, MN 55428 |      |          |      | Alum, Mill, Pedestrian, Cast-In Anchors, Slam<br>Latch Removbl L Hdl |              |   |   |         |      |
|                                                   | NAME | DATE     | SIZE | DWG. NO.                                                             |              |   |   |         | REV  |
| DRAWN                                             | JE   | 04/18/11 | Α    |                                                                      | BFDDPA_X_DAL |   |   | A       |      |
| RELEASED                                          | DWO  | 04/18/11 | WE   | IGHT: Varies                                                         |              |   |   | SHEET 1 | OF 2 |
|                                                   |      |          |      |                                                                      |              |   |   |         |      |