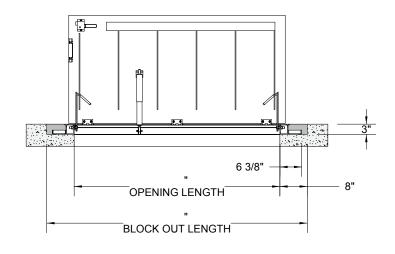

FLOOR DOOR SIZE:

" (WIDTH) x " (LENGTH)

**CLEAR UNOBSTRUCTED OPENING:** 

" (WIDTH) x " (LENGTH)

OPENING:

" (WIDTH) x " (LENGTH)

|                                                   | QTY: |          |      |                                                                      |              |   |   |         |      |
|---------------------------------------------------|------|----------|------|----------------------------------------------------------------------|--------------|---|---|---------|------|
| PART#:                                            |      |          |      | BFDDP                                                                | A            | Х | [ | DAL     |      |
| ь                                                 |      |          |      | TITLE: Floor Door, Drainable Series,                                 |              |   |   |         |      |
| Babcock-Davis                                     |      |          |      | Dbl Dr, 316 SST Hdw,                                                 |              |   |   |         |      |
| 9300 73rd Avenue North<br>Brooklyn Park, MN 55428 |      |          |      | Alum, Mill, Pedestrian, Cast-In Anchors, Slam<br>Latch Removbl L Hdl |              |   |   |         |      |
|                                                   | NAME | DATE     | SIZE | DWG. NO.                                                             |              |   |   |         | REV  |
| DRAWN                                             | JE   | 04/18/11 | Α    |                                                                      | BFDDPA_X_DAL |   |   | A       |      |
| RELEASED                                          | DWO  | 04/18/11 | WE   | IGHT: Varies                                                         |              |   |   | SHEET 1 | OF 2 |
|                                                   |      |          |      |                                                                      |              |   |   |         |      |