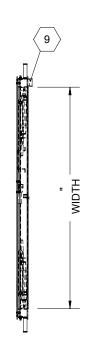

- (8) FLUSH LIFTING HANDLE: TYPE 316 STAINLESS STEEL
- (9) **DRAINAGE COUPLING:** 1-1/2", FOR CONNECTION TO RUN
- 10) FLUSH TYPE PLUG SEAL: TYPE 316 STAINLESS STEEL
- BUMPER GASKET: RUBBER, AROUND ENTIRE PERIMETER

FLOOR DOOR SIZE:

" (WIDTH) x " (LENGTH)

**CLEAR UNOBSTRUCTED OPENING:** 

" (WIDTH) x " (LENGTH)

OPENING:

" (WIDTH) x " (LENGTH)

|                                                   | QTY: |          |      |                                                                      |              |   |   |         |      |
|---------------------------------------------------|------|----------|------|----------------------------------------------------------------------|--------------|---|---|---------|------|
| PART#:                                            |      |          |      | BFDDP                                                                | A            | Х | [ | DAL     |      |
| ь                                                 |      |          |      | TITLE: Floor Door, Drainable Series,                                 |              |   |   |         |      |
| Babcock-Davis                                     |      |          |      | Dbl Dr, 316 SST Hdw,                                                 |              |   |   |         |      |
| 9300 73rd Avenue North<br>Brooklyn Park, MN 55428 |      |          |      | Alum, Mill, Pedestrian, Cast-In Anchors, Slam<br>Latch Removbl L Hdl |              |   |   |         |      |
|                                                   | NAME | DATE     | SIZE | DWG. NO.                                                             |              |   |   |         | REV  |
| DRAWN                                             | JE   | 04/18/11 | Α    |                                                                      | BFDDPA_X_DAL |   |   | A       |      |
| RELEASED                                          | DWO  | 04/18/11 | WE   | IGHT: Varies                                                         |              |   |   | SHEET 1 | OF 2 |
|                                                   |      |          |      |                                                                      |              |   |   |         |      |