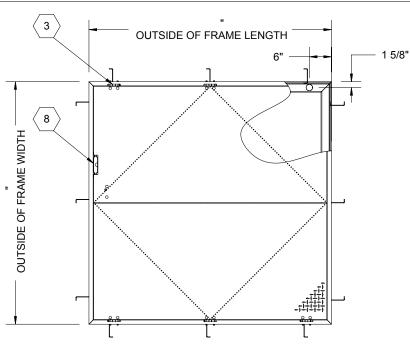

SPECIFICATIONS:

- (1) DOOR: ALUMINUM, 1/4" DIAMOND PLATE, MILL FINISH WITH A LIVE LOAD OF 300 PSF WITH A MAXIMUM DEFLECTION OF L/160
- (2) FRAME: ALUMINUM, 1/4" EXTRUSION, EPOXY PAINT FINISH ON EXTERIOR SURFACES THAT COME IN CONTACT WITH CONCRETE
- (3) HINGES: TYPE 316 STAINLESS STEEL
- (4) SLAM LATCH: TYPE 316 STAINLESS STEEL WITH INSIDE LEVER HANDLE AND OUTSIDE REMOVABLE 5/16" SQUARE L HANDLE
- (5) COUNTER-BALANCE SPRING: TYPE 17-7 STAINLESS STEEL SPRING ENCLOSED IN A TYPE 316 STAINLESS STEEL TELESCOPING TUBE
- (6) HOLD-OPEN ARM: TYPE 316 STAINLESS STEEL WITH RED VINYL GRIP HANDLE
- $\overline{\langle 7 \rangle}$  **ANCHOR:** 4" CONCRETE ANCHOR STRAPS PROVIDED

- (8) FLUSH LIFTING HANDLE: TYPE 316 STAINLESS STEEL
- (9) **DRAINAGE COUPLING:** 1-1/2", FOR CONNECTION TO RUN
- 10) FLUSH TYPE PLUG SEAL: TYPE 316 STAINLESS STEEL
- BUMPER GASKET: RUBBER, AROUND ENTIRE PERIMETER

FLOOR DOOR SIZE:

" (WIDTH) x " (LENGTH)

**CLEAR UNOBSTRUCTED OPENING:** 

" (WIDTH) x " (LENGTH)

OPENING:

" (WIDTH) x " (LENGTH)

|                                                   | QTY: |          |      |                                                                      |              |   |   |         |      |
|---------------------------------------------------|------|----------|------|----------------------------------------------------------------------|--------------|---|---|---------|------|
| PART#:                                            |      |          |      | BFDDP                                                                | A            | Х | [ | DAL     |      |
| ь                                                 |      |          |      | TITLE: Floor Door, Drainable Series,                                 |              |   |   |         |      |
| Babcock-Davis                                     |      |          |      | Dbl Dr, 316 SST Hdw,                                                 |              |   |   |         |      |
| 9300 73rd Avenue North<br>Brooklyn Park, MN 55428 |      |          |      | Alum, Mill, Pedestrian, Cast-In Anchors, Slam<br>Latch Removbl L Hdl |              |   |   |         |      |
|                                                   | NAME | DATE     | SIZE | DWG. NO.                                                             |              |   |   |         | REV  |
| DRAWN                                             | JE   | 04/18/11 | Α    |                                                                      | BFDDPA_X_DAL |   |   | A       |      |
| RELEASED                                          | DWO  | 04/18/11 | WE   | IGHT: Varies                                                         |              |   |   | SHEET 1 | OF 2 |
|                                                   |      |          |      |                                                                      |              |   |   |         |      |