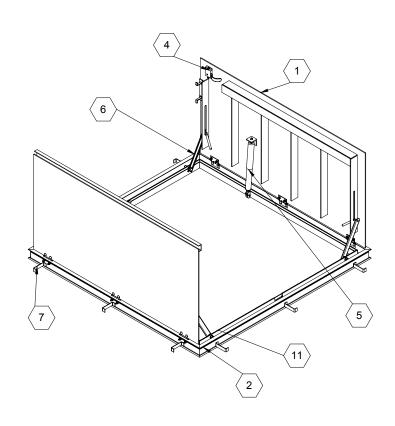

SPECIFICATIONS:

- (1) DOOR: ALUMINUM, 1/4" DIAMOND PLATE, MILL FINISH WITH A LIVE LOAD OF 300 PSF WITH A MAXIMUM DEFLECTION OF L/160
- (2) FRAME: ALUMINUM, 1/4" EXTRUSION, EPOXY PAINT FINISH ON EXTERIOR SURFACES THAT COME IN CONTACT WITH CONCRETE
- (3) HINGES: TYPE 316 STAINLESS STEEL
- (4) SLAM LATCH: TYPE 316 STAINLESS STEEL WITH INSIDE LEVER HANDLE AND OUTSIDE REMOVABLE 5/16" SQUARE L HANDLE
- (5) COUNTER-BALANCE SPRING: TYPE 17-7 STAINLESS STEEL SPRING ENCLOSED IN A TYPE 316 STAINLESS STEEL TELESCOPING TUBE
- (6) HOLD-OPEN ARM: TYPE 316 STAINLESS STEEL WITH RED VINYL GRIP HANDLE
- $\overline{\langle 7 \rangle}$  **ANCHOR:** 4" CONCRETE ANCHOR STRAPS PROVIDED

- (8) FLUSH LIFTING HANDLE: TYPE 316 STAINLESS STEEL
- (9) **DRAINAGE COUPLING:** 1-1/2", FOR CONNECTION TO RUN
- 10) FLUSH TYPE PLUG SEAL: TYPE 316 STAINLESS STEEL
- BUMPER GASKET: RUBBER, AROUND ENTIRE PERIMETER