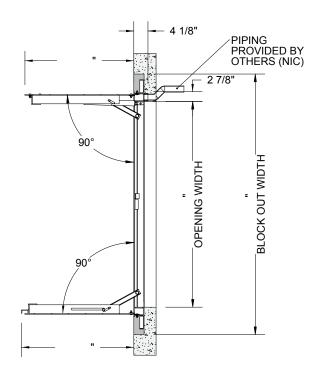

FLOOR DOOR SIZE:

" (WIDTH) x " (LENGTH)

**CLEAR UNOBSTRUCTED OPENING:** 

" (WIDTH) x " (LENGTH)

OPENING:

" (WIDTH) x " (LENGTH)

|                                                   | QTY: |          |      |                                                                      |              |   |   |         |      |
|---------------------------------------------------|------|----------|------|----------------------------------------------------------------------|--------------|---|---|---------|------|
| PART#:                                            |      |          |      | BFDDP                                                                | A            | Х | [ | DAL     |      |
| ь                                                 |      |          |      | TITLE: Floor Door, Drainable Series,                                 |              |   |   |         |      |
| Babcock-Davis                                     |      |          |      | Dbl Dr, 316 SST Hdw,                                                 |              |   |   |         |      |
| 9300 73rd Avenue North<br>Brooklyn Park, MN 55428 |      |          |      | Alum, Mill, Pedestrian, Cast-In Anchors, Slam<br>Latch Removbl L Hdl |              |   |   |         |      |
|                                                   | NAME | DATE     | SIZE | DWG. NO.                                                             |              |   |   |         | REV  |
| DRAWN                                             | JE   | 04/18/11 | Α    |                                                                      | BFDDPA_X_DAL |   |   | A       |      |
| RELEASED                                          | DWO  | 04/18/11 | WE   | IGHT: Varies                                                         |              |   |   | SHEET 1 | OF 2 |
|                                                   |      |          |      |                                                                      |              |   |   |         |      |