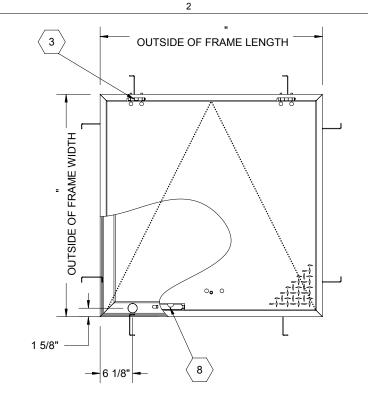

## SPECIFICATIONS:

А

В

- (1) DOOR: ALUMINUM, 1/4" DIAMOND PLATE, MILL FINISH WITH A LIVE LOAD OF 300 PSF WITH A MAXIMUM DEFLECTION OF L/160
- 2 FRAME: ALUMINUM, 1/4" EXTRUSION, EPOXY PAINT FINISH ON EXTERIOR SURFACES THAT COME IN CONTACT WITH CONCRETE
- (3) HINGES: TYPE 316 STAINLESS STEEL
- (4) **SLAM LATCH:** TYPE 316 STAINLESS STEEL WITH INSIDE LEVER HANDLE AND OUTSIDE REMOVABLE 5/16" SQUARE L HANDLE
- (5)
   COUNTER-BALANCE SPRING: TYPE 17-7 STAINLESS STEEL SPRING

   ENCLOSED IN A TYPE 316 STAINLESS STEEL TELESCOPING TUBE
- ⟨6⟩ HOLD-OPEN ARM: TYPE 316 STAINLESS STEEL WITH RED VINYL GRIP HANDLE
- (7) ANCHOR: 4" CONCRETE ANCHOR STRAPS PROVIDED

- (8) FLUSH LIFTING HANDLE: TYPE 316 STAINLESS STEEL
- $\left< \overline{9} \right>$  DRAINAGE COUPLING: 1-1/2", FOR CONNECTION TO RUN
  - OFF
- (10) FLUSH TYPE PLUG SEAL: TYPE 316 STAINLESS STEEL
- **BUMPER GASKET:** RUBBER, AROUND ENTIRE PERIMETER

| FLOOR DOOR SIZE:<br>" (WIDTH) x                       | " (LENGTH) |  |  |  |  |  |
|-------------------------------------------------------|------------|--|--|--|--|--|
| CLEAR UNOBSTRUCTED OPENING:<br>" (WIDTH) x " (LENGTH) |            |  |  |  |  |  |
| OPENING:<br>" (WIDTH) x                               | " (LENGTH) |  |  |  |  |  |