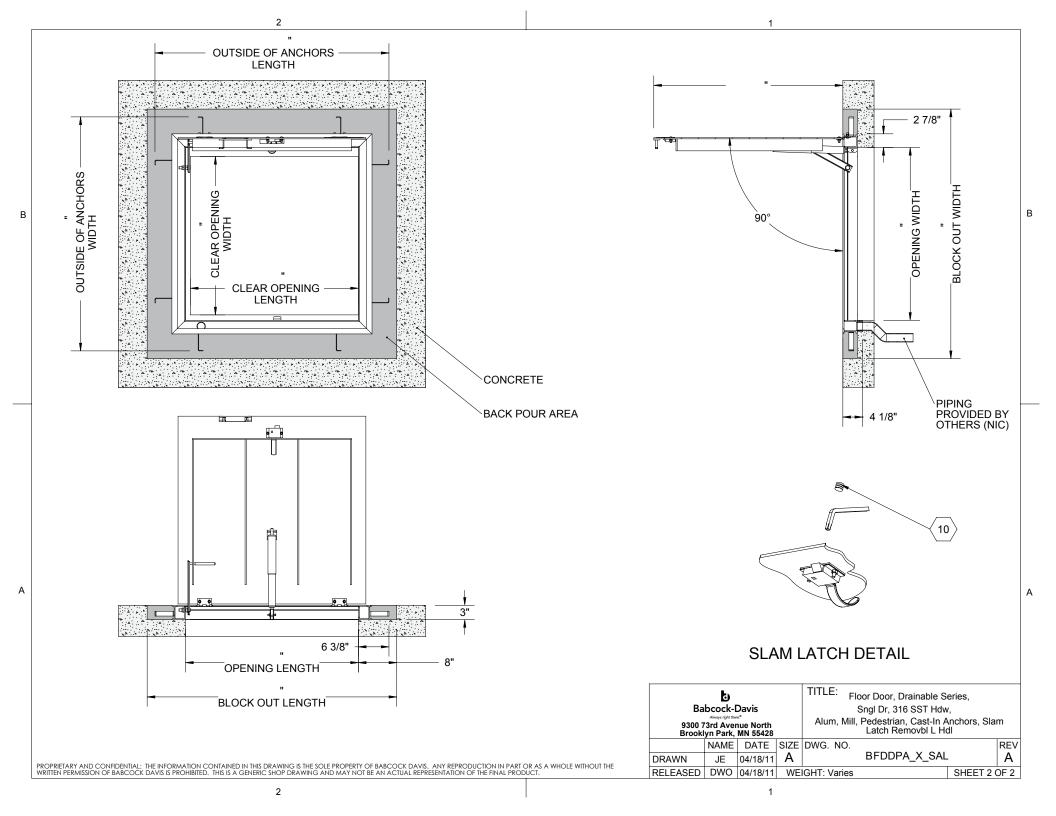

## SPECIFICATIONS:

А

В

- (1) DOOR: ALUMINUM, 1/4" DIAMOND PLATE, MILL FINISH WITH A LIVE LOAD OF 300 PSF WITH A MAXIMUM DEFLECTION OF L/160
- 2 FRAME: ALUMINUM, 1/4" EXTRUSION, EPOXY PAINT FINISH ON EXTERIOR SURFACES THAT COME IN CONTACT WITH CONCRETE
- (3) HINGES: TYPE 316 STAINLESS STEEL
- (4) **SLAM LATCH:** TYPE 316 STAINLESS STEEL WITH INSIDE LEVER HANDLE AND OUTSIDE REMOVABLE 5/16" SQUARE L HANDLE
- (5)
   COUNTER-BALANCE SPRING: TYPE 17-7 STAINLESS STEEL SPRING

   ENCLOSED IN A TYPE 316 STAINLESS STEEL TELESCOPING TUBE
- ⟨6⟩ HOLD-OPEN ARM: TYPE 316 STAINLESS STEEL WITH RED VINYL GRIP HANDLE
- (7) ANCHOR: 4" CONCRETE ANCHOR STRAPS PROVIDED

- (8) FLUSH LIFTING HANDLE: TYPE 316 STAINLESS STEEL
- $\left< \overline{9} \right>$  DRAINAGE COUPLING: 1-1/2", FOR CONNECTION TO RUN
  - OFF
- (10) FLUSH TYPE PLUG SEAL: TYPE 316 STAINLESS STEEL
- **BUMPER GASKET:** RUBBER, AROUND ENTIRE PERIMETER

| FLOOR DOOR SIZE:<br>" (WIDTH) x                       | " (LENGTH) |  |  |  |  |  |
|-------------------------------------------------------|------------|--|--|--|--|--|
| CLEAR UNOBSTRUCTED OPENING:<br>" (WIDTH) x " (LENGTH) |            |  |  |  |  |  |
| OPENING:<br>" (WIDTH) x                               | " (LENGTH) |  |  |  |  |  |