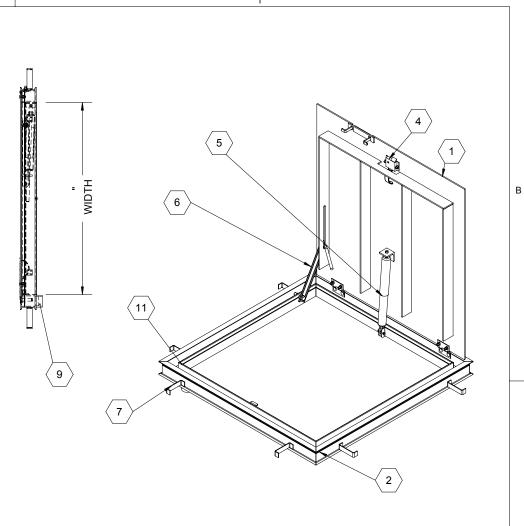

## SPECIFICATIONS:

А

В

- (1) DOOR: ALUMINUM, 1/4" DIAMOND PLATE, MILL FINISH WITH A LIVE LOAD OF 300 PSF WITH A MAXIMUM DEFLECTION OF L/160
- 2 FRAME: ALUMINUM, 1/4" EXTRUSION, EPOXY PAINT FINISH ON EXTERIOR SURFACES THAT COME IN CONTACT WITH CONCRETE
- (3) HINGES: TYPE 316 STAINLESS STEEL
- (4) **SLAM LATCH:** TYPE 316 STAINLESS STEEL WITH INSIDE LEVER HANDLE AND OUTSIDE REMOVABLE 5/16" SQUARE L HANDLE
- (5)
   COUNTER-BALANCE SPRING: TYPE 17-7 STAINLESS STEEL SPRING

   ENCLOSED IN A TYPE 316 STAINLESS STEEL TELESCOPING TUBE
- ⟨6⟩ HOLD-OPEN ARM: TYPE 316 STAINLESS STEEL WITH RED VINYL GRIP HANDLE
- (7) ANCHOR: 4" CONCRETE ANCHOR STRAPS PROVIDED

- (8) FLUSH LIFTING HANDLE: TYPE 316 STAINLESS STEEL
- $\left< \overline{9} \right>$  DRAINAGE COUPLING: 1-1/2", FOR CONNECTION TO RUN
  - OFF
- (10) FLUSH TYPE PLUG SEAL: TYPE 316 STAINLESS STEEL
- **BUMPER GASKET:** RUBBER, AROUND ENTIRE PERIMETER