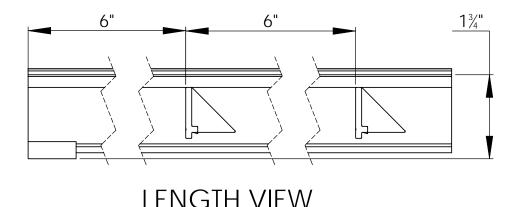

## **DETAIL NOTES:**

- 1-TREAD RAILS MUST RUN PERPENDICULAR TO TRAFFIC DIRECTION.
- 2-GRATE DIMENSIONS ALLOW FOR CLEARANCE BETWEEN GRATE SECTIONS AND FRAME IN THE WIDTH DIMENSION ONLY.
- 3-TRIM THE FILLER TO ENSURE A TIGHT FIT IN THE TRAFFIC DIMENSION

## **SPECIFICATIONS:**

GRATEDESIGN MODEL G-525RS HAS OUR 600 DENIER TUFTED POLYPROPYLENE RUGGED SCRUB TREADS HAVE PRIMARY AND SECONDARY BACKING. THEN ALTERNATES WITH A SCRAPER BAR. RAILS ARE MADE WITH 6063-T52 ALLOY RAILS. ARE 1-3/4" (44.5MM) DEEP AND, SPACED 1-1/8" (28.6MM) ON CENTER. WITH KEYLOCKS SPACED 6" (152.4MM) ON CENTER. FRAMES USED WITH THE G-525RS ARE: TYPE F-1LEVEL BED; TYPE F-LANG LARGE ANGLE; TYPE F-2 DEEP PIT; TYPE F-2T THIN SLAB FRAMES WHICH ARE MADE OF ALUMINUM.