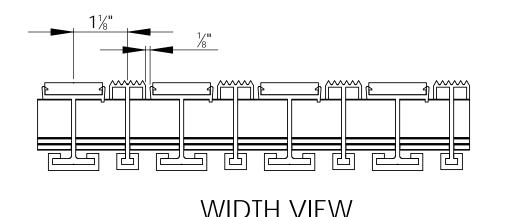

## **DETAIL NOTES:**

- 1-TREAD RAILS MUST RUN PERPENDICULAR TO TRAFFIC DIRECTION.
- 2-GRATE DIMENSIONS ALLOW FOR CLEARANCE BETWEEN GRATE SECTIONS AND FRAME IN THE WIDTH DIMENSION ONLY.
- 3-TRIM THE FILLER TO ENSURE A TIGHT FIT IN THE TRAFFIC DIMENSION

## **SPECIFICATIONS:**

GRATEDESIGN MODEL G-525DKU HAS OUR 100% POLYAMIDE FIBERS 80 D'TEX AND 40 D'TEX TUFTED NYLON CLASS 1 FIRE RATED. THEN ALTERNATES WITH A SCRAPER BAR. RAILS ARE MADE WITH 6063-T52 ALLOY RAILS. ARE 1-3/4" (44.5MM) DEEP AND, SPACED 1-1/8" (28.6MM) ON CENTER. WITH KEYLOCKS SPACED 3" (76.2MM) ON CENTER. FRAMES USED WITH THE G-525DKU ÅRE: TYPE F-1LEVEL BED; TYPE F-LANG LARGE ANGLE; TYPE F-2 DEEP PIT: TYPE F-2T THIN SLAB FRAMES WHICH ARE MADE OF ALUMINUM.