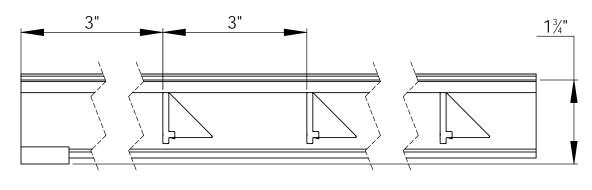

## **SPECIFICATIONS:**

GRATEDESIGN MODEL G-525DKU HAS OUR 100% POLYAMIDE FIBERS 80 D'TEX AND 40 D'TEX TUFTED NYLON CLASS 1 FIRE RATED. THEN ALTERNATES WITH A SCRAPER BAR. RAILS ARE MADE WITH 6063-T52 ALLOY RAILS. ARE 1-3/4" (44.5MM) DEEP AND, SPACED 1-1/8" (28.6MM) ON CENTER. WITH KEYLOCKS SPACED 3" (76.2MM) ON CENTER. FRAMES USED WITH THE G-525DKU ÅRE: TYPE F-1LEVEL BED; TYPE F-LANG LARGE ANGLE; TYPE F-2 DEEP PIT: TYPE F-2T THIN SLAB FRAMES WHICH ARE MADE OF ALUMINUM.

**LENGTH VIEW** 

Architectural

9300 73rd Avenue North Brooklyn Park, MN 55428

JOB REF.

MODEL NO. G-525DKU

RELEASED DATE | 1/5/2011 SHEET 1 OF 1