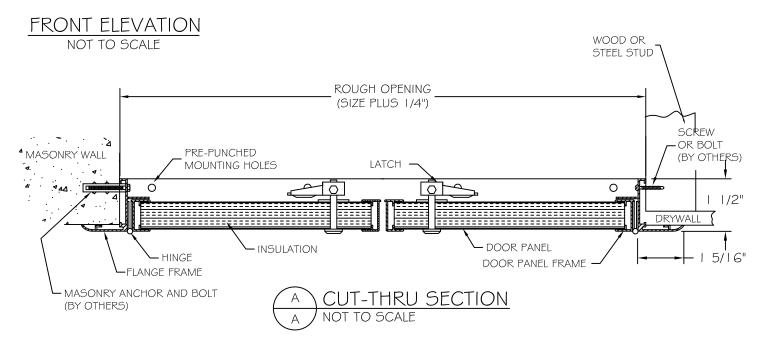

#### Standard Features:

Door (2): 24 ga pre-finished embossed galvanized steel

Optional: .063 mill finish aluminum panel insert

Door Panel Frame (2): 6063-T5 extruded aluminum

Flanged Frame: .045 6063-T5 extruded aluminum with rolled 1-5/16" flange

Hinge (2): Zinc plated continuous piano hinge

Optional: aluminum continuous piano hinge

Latch: Screwdriver cam latch(es)

Optional: key operated cam lock

Finish: Clear anodized extruded aluminum frames

Insulation: 3/4" polystyrene with 3.8 R value @ 75 degree F

### Specifications:

Frame shall be .045 6063-T5 extruded aluminum with rolled I-5/16" flange. Doors shall be fabricated from 24 ga pre-finished embossed galvanized steel (optional: .063 mill finish aluminum insert), (2) 6063-T5 extruded aluminum frames and 3/4" polystyrene insulation. Hinges shall be zinc plated continuous piano type (optional: aluminum continuous piano type; with aluminum panel insert). Insulation shall be 3/4" polystyrene with 3.8 R value @ 75 degree F temperature. Latches shall be screwdriver operated cam type (Optional: key operated cam lock). Finish of aluminum flanged frame and door frames shall be clear anodized.

All units are hinged on the second dimension (height). Rough opening equals door size + 1/4".