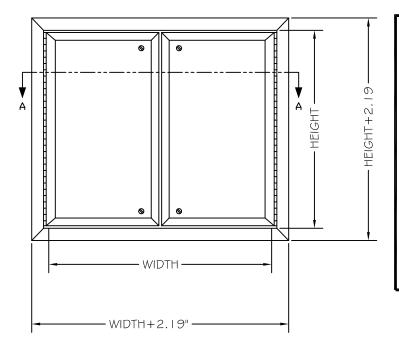

### Standard Sizes:

| Standard Sizes (in) | Std Sizes (mm) | # of Latches |
|---------------------|----------------|--------------|
| 48x48               | 1219x1219      | 4            |
| 60x48               | 1524x1219      | 4            |
| 72x48               | 1828x1219      | 4            |

All units are hinged on the second dimension (height). Rough opening equals door size + 1/4".